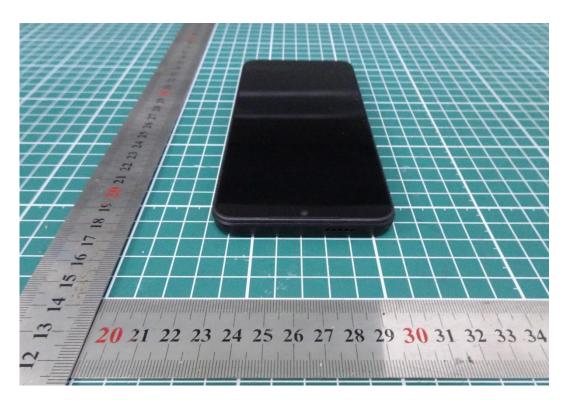

EUT Appearance Report No.: R2206A0534

## **EUT Appearance**

| EUT Accessory                                                                                                  |                       |                                              |          |  |
|----------------------------------------------------------------------------------------------------------------|-----------------------|----------------------------------------------|----------|--|
| Accessory                                                                                                      | Model Name            | Brand Name                                   | Factory  |  |
| Adapter 1                                                                                                      | MDY-09-EQ             | MI                                           | Chenyang |  |
| Adapter 2                                                                                                      | MDY-09-EQ             | MI                                           | BYD      |  |
| Battery 1                                                                                                      | BN56                  | MI                                           | SUNWODA  |  |
| Battery 2                                                                                                      | BN56                  | MI                                           | GUANYU   |  |
| Battery 3                                                                                                      | BN5F                  | MI                                           | SUNWODA  |  |
| Battery 4                                                                                                      | BN5F                  | MI                                           | GUANYU   |  |
| Earphone                                                                                                       | EM023                 | MI                                           | Tiinlab  |  |
| USB Cable 1                                                                                                    | H52210                | MI                                           | DEHONG   |  |
| USB Cable 2                                                                                                    | B52210                | MI                                           | FUHONG   |  |
| EUT Description                                                                                                |                       |                                              |          |  |
| Power Supply                                                                                                   | Battery / AC adapter  | Battery / AC adapter                         |          |  |
| Power Rating                                                                                                   | DC 3.85V from batter  | DC 3.85V from battery or DC 5V from Adapter. |          |  |
| Connecting I/O Port(s)                                                                                         | Please refer to the U | Please refer to the User's Manual.           |          |  |
| 4. There is a constitution and HOD and I (Parties Add and Albarra Marine) and have a decidable and Parties and |                       |                                              |          |  |