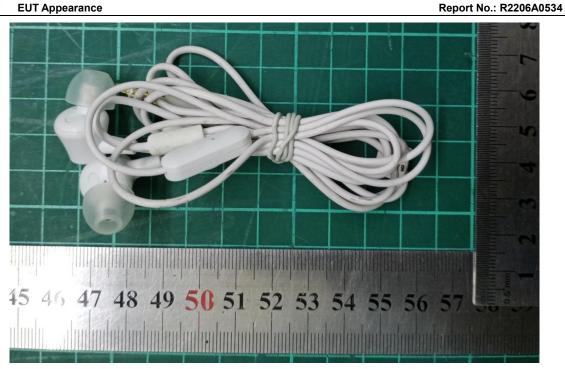

## **EUT Appearance**

| EUT Accessory                                                                                                  |                       |                                              |          |  |
|----------------------------------------------------------------------------------------------------------------|-----------------------|----------------------------------------------|----------|--|
| Accessory                                                                                                      | Model Name            | Brand Name                                   | Factory  |  |
| Adapter 1                                                                                                      | MDY-09-EQ             | MI                                           | Chenyang |  |
| Adapter 2                                                                                                      | MDY-09-EQ             | MI                                           | BYD      |  |
| Battery 1                                                                                                      | BN56                  | MI                                           | SUNWODA  |  |
| Battery 2                                                                                                      | BN56                  | MI                                           | GUANYU   |  |
| Battery 3                                                                                                      | BN5F                  | MI                                           | SUNWODA  |  |
| Battery 4                                                                                                      | BN5F                  | MI                                           | GUANYU   |  |
| Earphone                                                                                                       | EM023                 | MI                                           | Tiinlab  |  |
| USB Cable 1                                                                                                    | H52210                | MI                                           | DEHONG   |  |
| USB Cable 2                                                                                                    | B52210                | MI                                           | FUHONG   |  |
| EUT Description                                                                                                |                       |                                              |          |  |
| Power Supply                                                                                                   | Battery / AC adapter  | Battery / AC adapter                         |          |  |
| Power Rating                                                                                                   | DC 3.85V from batter  | DC 3.85V from battery or DC 5V from Adapter. |          |  |
| Connecting I/O Port(s)                                                                                         | Please refer to the U | Please refer to the User's Manual.           |          |  |
| 4. There is a constitution and HOD and I (Parties Add and Albarra Marine) and have a decidable and Parties and |                       |                                              |          |  |

Report No.: R2206A0534

JT Appearance Report No.: R2206A0534

a: EUT

b: Adapter

c:Earphone

d: USB Cable

Picture 1: Constituents of EUT