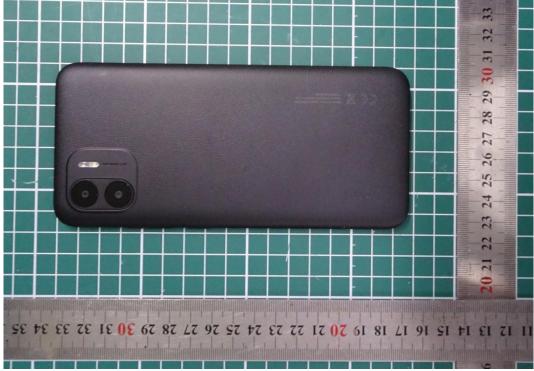

## **EUT Appearance**

| EUT Accessory                                                                                                  |                       |                                              |          |  |
|----------------------------------------------------------------------------------------------------------------|-----------------------|----------------------------------------------|----------|--|
| Accessory                                                                                                      | Model Name            | Brand Name                                   | Factory  |  |
| Adapter 1                                                                                                      | MDY-09-EQ             | MI                                           | Chenyang |  |
| Adapter 2                                                                                                      | MDY-09-EQ             | MI                                           | BYD      |  |
| Battery 1                                                                                                      | BN56                  | MI                                           | SUNWODA  |  |
| Battery 2                                                                                                      | BN56                  | MI                                           | GUANYU   |  |
| Battery 3                                                                                                      | BN5F                  | MI                                           | SUNWODA  |  |
| Battery 4                                                                                                      | BN5F                  | MI                                           | GUANYU   |  |
| Earphone                                                                                                       | EM023                 | MI                                           | Tiinlab  |  |
| USB Cable 1                                                                                                    | H52210                | MI                                           | DEHONG   |  |
| USB Cable 2                                                                                                    | B52210                | MI                                           | FUHONG   |  |
| EUT Description                                                                                                |                       |                                              |          |  |
| Power Supply                                                                                                   | Battery / AC adapter  | Battery / AC adapter                         |          |  |
| Power Rating                                                                                                   | DC 3.85V from batter  | DC 3.85V from battery or DC 5V from Adapter. |          |  |
| Connecting I/O Port(s)                                                                                         | Please refer to the U | Please refer to the User's Manual.           |          |  |
| 4. There is a constitution and HOD and I (Parties Add and Albarra Marine) and have a decidable and Parties and |                       |                                              |          |  |