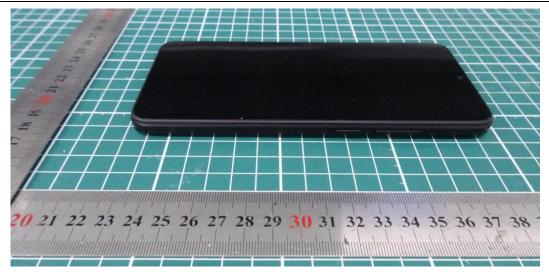

EUT Appearance Report No.: R2206A0534

## **EUT Appearance**

| EUT Accessory                                                                                                  |                       |                                              |          |  |
|----------------------------------------------------------------------------------------------------------------|-----------------------|----------------------------------------------|----------|--|
| Accessory                                                                                                      | Model Name            | Brand Name                                   | Factory  |  |
| Adapter 1                                                                                                      | MDY-09-EQ             | MI                                           | Chenyang |  |
| Adapter 2                                                                                                      | MDY-09-EQ             | MI                                           | BYD      |  |
| Battery 1                                                                                                      | BN56                  | MI                                           | SUNWODA  |  |
| Battery 2                                                                                                      | BN56                  | MI                                           | GUANYU   |  |
| Battery 3                                                                                                      | BN5F                  | MI                                           | SUNWODA  |  |
| Battery 4                                                                                                      | BN5F                  | MI                                           | GUANYU   |  |
| Earphone                                                                                                       | EM023                 | MI                                           | Tiinlab  |  |
| USB Cable 1                                                                                                    | H52210                | MI                                           | DEHONG   |  |
| USB Cable 2                                                                                                    | B52210                | MI                                           | FUHONG   |  |
| EUT Description                                                                                                |                       |                                              |          |  |
| Power Supply                                                                                                   | Battery / AC adapter  | Battery / AC adapter                         |          |  |
| Power Rating                                                                                                   | DC 3.85V from batter  | DC 3.85V from battery or DC 5V from Adapter. |          |  |
| Connecting I/O Port(s)                                                                                         | Please refer to the U | Please refer to the User's Manual.           |          |  |
| 4. There is a constitution and HOD and I (Parties Add and Albarra Marine) and have a decidable and Parties and |                       |                                              |          |  |