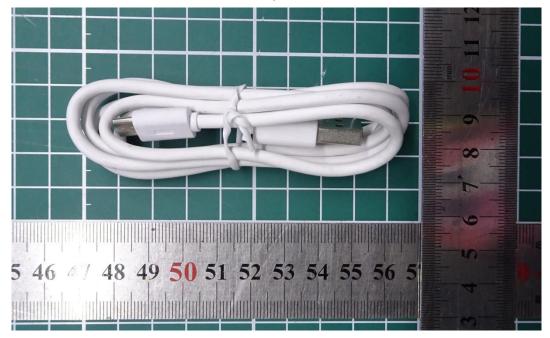

## **EUT Appearance**

| EUT Accessory                                                                                                  |                       |                                              |          |  |
|----------------------------------------------------------------------------------------------------------------|-----------------------|----------------------------------------------|----------|--|
| Accessory                                                                                                      | Model Name            | Brand Name                                   | Factory  |  |
| Adapter 1                                                                                                      | MDY-09-EQ             | MI                                           | Chenyang |  |
| Adapter 2                                                                                                      | MDY-09-EQ             | MI                                           | BYD      |  |
| Battery 1                                                                                                      | BN56                  | MI                                           | SUNWODA  |  |
| Battery 2                                                                                                      | BN56                  | MI                                           | GUANYU   |  |
| Battery 3                                                                                                      | BN5F                  | MI                                           | SUNWODA  |  |
| Battery 4                                                                                                      | BN5F                  | MI                                           | GUANYU   |  |
| Earphone                                                                                                       | EM023                 | MI                                           | Tiinlab  |  |
| USB Cable 1                                                                                                    | H52210                | MI                                           | DEHONG   |  |
| USB Cable 2                                                                                                    | B52210                | MI                                           | FUHONG   |  |
| EUT Description                                                                                                |                       |                                              |          |  |
| Power Supply                                                                                                   | Battery / AC adapter  | Battery / AC adapter                         |          |  |
| Power Rating                                                                                                   | DC 3.85V from batter  | DC 3.85V from battery or DC 5V from Adapter. |          |  |
| Connecting I/O Port(s)                                                                                         | Please refer to the U | Please refer to the User's Manual.           |          |  |
| 4. There is a constitution and HOD and I (Parties Add and Albarra Marine) and have a decidable and Parties and |                       |                                              |          |  |

Report No.: R2206A0534

JT Appearance Report No.: R2206A0534

a: EUT

b: Adapter

c:Earphone

d: USB Cable

Picture 1: Constituents of EUT