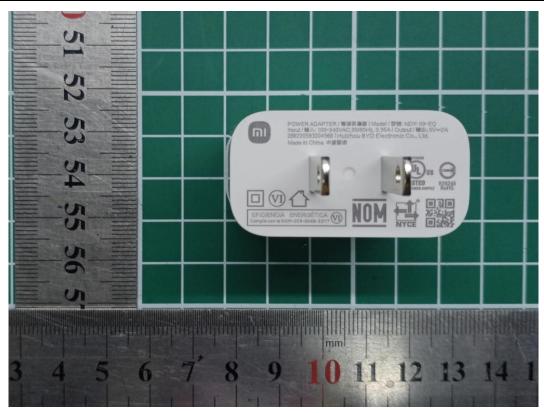

## **EUT Appearance**

| EUT Accessory                                                                                                  |                       |                                              |          |  |
|----------------------------------------------------------------------------------------------------------------|-----------------------|----------------------------------------------|----------|--|
| Accessory                                                                                                      | Model Name            | Brand Name                                   | Factory  |  |
| Adapter 1                                                                                                      | MDY-09-EQ             | MI                                           | Chenyang |  |
| Adapter 2                                                                                                      | MDY-09-EQ             | MI                                           | BYD      |  |
| Battery 1                                                                                                      | BN56                  | MI                                           | SUNWODA  |  |
| Battery 2                                                                                                      | BN56                  | MI                                           | GUANYU   |  |
| Battery 3                                                                                                      | BN5F                  | MI                                           | SUNWODA  |  |
| Battery 4                                                                                                      | BN5F                  | MI                                           | GUANYU   |  |
| Earphone                                                                                                       | EM023                 | MI                                           | Tiinlab  |  |
| USB Cable 1                                                                                                    | H52210                | MI                                           | DEHONG   |  |
| USB Cable 2                                                                                                    | B52210                | MI                                           | FUHONG   |  |
| EUT Description                                                                                                |                       |                                              |          |  |
| Power Supply                                                                                                   | Battery / AC adapter  | Battery / AC adapter                         |          |  |
| Power Rating                                                                                                   | DC 3.85V from batter  | DC 3.85V from battery or DC 5V from Adapter. |          |  |
| Connecting I/O Port(s)                                                                                         | Please refer to the U | Please refer to the User's Manual.           |          |  |
| 4. There is a constitution and HOD and I (Parties Add and Albarra Marine) and have a decidable and Parties and |                       |                                              |          |  |

Report No.: R2206A0534

JT Appearance Report No.: R2206A0534

a: EUT

b: Adapter

c:Earphone

d: USB Cable

Picture 1: Constituents of EUT