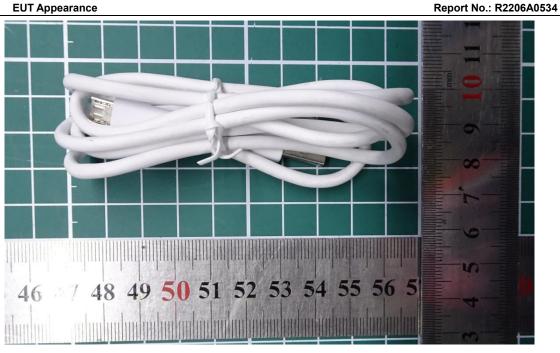

## **EUT Appearance**

| EUT Accessory                                                                                                  |                       |                                              |          |  |
|----------------------------------------------------------------------------------------------------------------|-----------------------|----------------------------------------------|----------|--|
| Accessory                                                                                                      | Model Name            | Brand Name                                   | Factory  |  |
| Adapter 1                                                                                                      | MDY-09-EQ             | MI                                           | Chenyang |  |
| Adapter 2                                                                                                      | MDY-09-EQ             | MI                                           | BYD      |  |
| Battery 1                                                                                                      | BN56                  | MI                                           | SUNWODA  |  |
| Battery 2                                                                                                      | BN56                  | MI                                           | GUANYU   |  |
| Battery 3                                                                                                      | BN5F                  | MI                                           | SUNWODA  |  |
| Battery 4                                                                                                      | BN5F                  | MI                                           | GUANYU   |  |
| Earphone                                                                                                       | EM023                 | MI                                           | Tiinlab  |  |
| USB Cable 1                                                                                                    | H52210                | MI                                           | DEHONG   |  |
| USB Cable 2                                                                                                    | B52210                | MI                                           | FUHONG   |  |
| EUT Description                                                                                                |                       |                                              |          |  |
| Power Supply                                                                                                   | Battery / AC adapter  | Battery / AC adapter                         |          |  |
| Power Rating                                                                                                   | DC 3.85V from batter  | DC 3.85V from battery or DC 5V from Adapter. |          |  |
| Connecting I/O Port(s)                                                                                         | Please refer to the U | Please refer to the User's Manual.           |          |  |
| 4. There is a constitution and HOD and I (Parties Add and Albarra Marine) and have a decidable and Parties and |                       |                                              |          |  |

Report No.: R2206A0534

JT Appearance Report No.: R2206A0534

a: EUT

b: Adapter

c:Earphone

d: USB Cable

Picture 1: Constituents of EUT