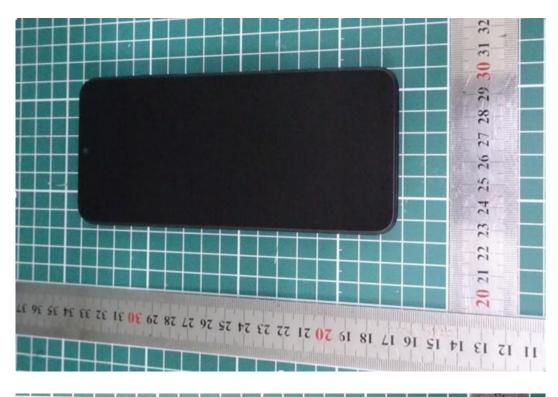

## **EUT Appearance**

| EUT Accessory                                                                                                  |                       |                                              |          |  |
|----------------------------------------------------------------------------------------------------------------|-----------------------|----------------------------------------------|----------|--|
| Accessory                                                                                                      | Model Name            | Brand Name                                   | Factory  |  |
| Adapter 1                                                                                                      | MDY-09-EQ             | MI                                           | Chenyang |  |
| Adapter 2                                                                                                      | MDY-09-EQ             | MI                                           | BYD      |  |
| Battery 1                                                                                                      | BN56                  | MI                                           | SUNWODA  |  |
| Battery 2                                                                                                      | BN56                  | MI                                           | GUANYU   |  |
| Battery 3                                                                                                      | BN5F                  | MI                                           | SUNWODA  |  |
| Battery 4                                                                                                      | BN5F                  | MI                                           | GUANYU   |  |
| Earphone                                                                                                       | EM023                 | MI                                           | Tiinlab  |  |
| USB Cable 1                                                                                                    | H52210                | MI                                           | DEHONG   |  |
| USB Cable 2                                                                                                    | B52210                | MI                                           | FUHONG   |  |
| EUT Description                                                                                                |                       |                                              |          |  |
| Power Supply                                                                                                   | Battery / AC adapter  | Battery / AC adapter                         |          |  |
| Power Rating                                                                                                   | DC 3.85V from batter  | DC 3.85V from battery or DC 5V from Adapter. |          |  |
| Connecting I/O Port(s)                                                                                         | Please refer to the U | Please refer to the User's Manual.           |          |  |
| 4. There is a constitution and HOD and I (Parties Add and Albarra Marine) and have a decidable and Parties and |                       |                                              |          |  |