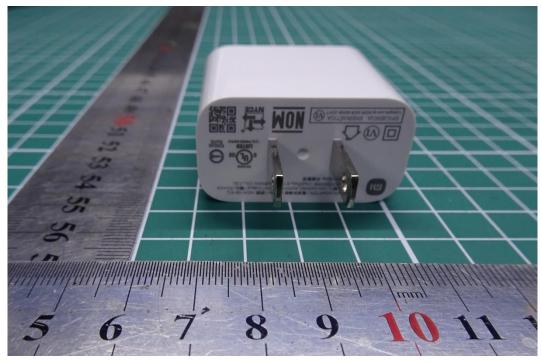

## **EUT Appearance**

| EUT Accessory                                                                                                  |                       |                                              |          |  |
|----------------------------------------------------------------------------------------------------------------|-----------------------|----------------------------------------------|----------|--|
| Accessory                                                                                                      | Model Name            | Brand Name                                   | Factory  |  |
| Adapter 1                                                                                                      | MDY-09-EQ             | MI                                           | Chenyang |  |
| Adapter 2                                                                                                      | MDY-09-EQ             | MI                                           | BYD      |  |
| Battery 1                                                                                                      | BN56                  | MI                                           | SUNWODA  |  |
| Battery 2                                                                                                      | BN56                  | MI                                           | GUANYU   |  |
| Battery 3                                                                                                      | BN5F                  | MI                                           | SUNWODA  |  |
| Battery 4                                                                                                      | BN5F                  | MI                                           | GUANYU   |  |
| Earphone                                                                                                       | EM023                 | MI                                           | Tiinlab  |  |
| USB Cable 1                                                                                                    | H52210                | MI                                           | DEHONG   |  |
| USB Cable 2                                                                                                    | B52210                | MI                                           | FUHONG   |  |
| EUT Description                                                                                                |                       |                                              |          |  |
| Power Supply                                                                                                   | Battery / AC adapter  | Battery / AC adapter                         |          |  |
| Power Rating                                                                                                   | DC 3.85V from batter  | DC 3.85V from battery or DC 5V from Adapter. |          |  |
| Connecting I/O Port(s)                                                                                         | Please refer to the U | Please refer to the User's Manual.           |          |  |
| 4. There is a constitution and HOD and I (Parties Add and Albarra Marine) and have a decidable and Parties and |                       |                                              |          |  |

Report No.: R2206A0534

JT Appearance Report No.: R2206A0534

a: EUT

b: Adapter

c:Earphone

d: USB Cable

Picture 1: Constituents of EUT