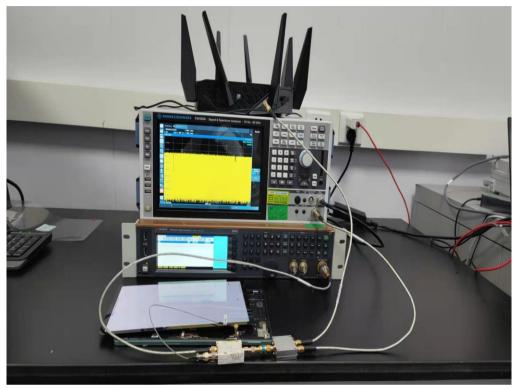

### 1.1 AC Power Line Conducted Emissions

South of No. 6 Plant, No. 1, Runsheng Road, Suzhou Industrial Park, Suzhou Area, China (Jiangsu) Pilot Free Trade Zone 215000 中国・苏州・中国(江苏)自由贸易试验区苏州片区苏州工业园区润胜路1号的0号厂房南部 邮编: 215000