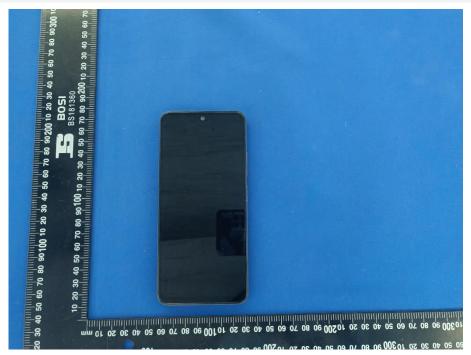

# **EUT EXTERNAL PHOTOS**

# FRONT VIEW OF EUT



### REAR VIEW OF EUT





# LEFT SIDE VIEW OF EUT



# **RIGHT SIDE OF EUT**





# TOP VIEW OF EUT



# BOTTOM VIEW OF EUT





Accessory-Power Adapter MDY-12-EA (USA Plug)



CLOSE-UP





#### Accessory- USB Cable 1



## Accessory- USB Cable 2





## Ancillary Equipment

| <u></u>                              |                      |                                            |
|--------------------------------------|----------------------|--------------------------------------------|
| Ancillary Equipment 1                | Li-Polymer Battery 1 |                                            |
|                                      | Brand Name           | MI                                         |
|                                      | Model No.            | BN5J