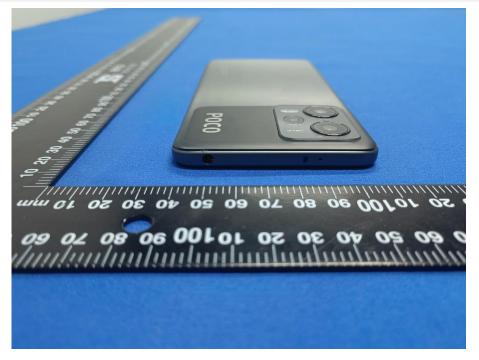

# **EUT EXTERNAL PHOTOS**

# FRONT VIEW OF EUT



### REAR VIEW OF EUT





# LEFT SIDE VIEW OF EUT



# **RIGHT SIDE OF EUT**





# TOP VIEW OF EUT



# BOTTOM VIEW OF EUT





Accessory-Power Adapter MDY-12-EA (USA Plug)



CLOSE-UP





#### Accessory- USB Cable 1



## Accessory- USB Cable 2





## Ancillary Equipment

| <u></u>                              |                      |                                            |
|--------------------------------------|----------------------|--------------------------------------------|
| Ancillary Equipment 1                | Li-Polymer Battery 1 |                                            |
|                                      | Brand Name           | MI                                         |
|                                      | Model No.            | BN5J                                       |
|                                      | Serial No.           | N/A