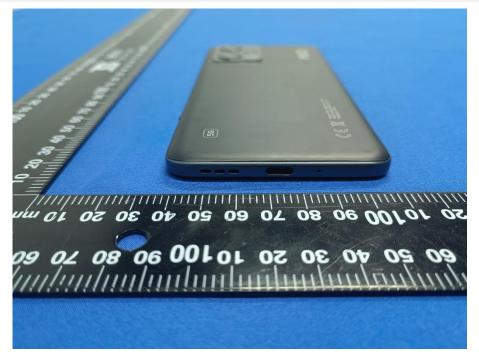

# **EUT EXTERNAL PHOTOS**

# FRONT VIEW OF EUT



### REAR VIEW OF EUT





# LEFT SIDE VIEW OF EUT



# **RIGHT SIDE OF EUT**





# TOP VIEW OF EUT



# BOTTOM VIEW OF EUT





Accessory-Power Adapter MDY-12-EA (USA Plug)



CLOSE-UP





#### Accessory- USB Cable 1



## Accessory- USB Cable 2





## Ancillary Equipment

| <u></u>                              |                      |                                            |
|--------------------------------------|----------------------|--------------------------------------------|
| Ancillary Equipment 1                | Li-Polymer Battery 1 |                                            |
|                                      | Brand Name           | MI                                         |
|                                      | Model No.            | BN5J                                       |
|                                      | Serial No.           | N/A