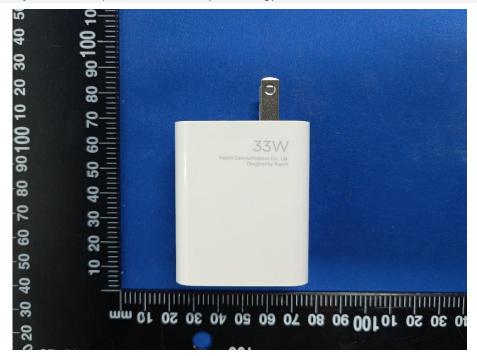

## Ancillary Equipment

| <u></u>                              |                      |                                            |
|--------------------------------------|----------------------|--------------------------------------------|
| Ancillary Equipment 1                | Li-Polymer Battery 1 |                                            |
|                                      | Brand Name           | MI                                         |
|                                      | Model No.            | BN5J                                       |
|                                      | Serial No.           | N/A                                        |
|                                      | Capacitance          | Rated: 4900mAh/18.9Wh                      |
|                                      |                      | Typical: 5000mAh/19.3Wh                    |
|                                      | Rated Voltage        | 3.87 Vdc                                   |
|                                      | Limited Voltage      | 4.45 Vdc                                   |
|                                      | Manufacturer         | Zhuhai CosMX Battery Co., Ltd.             |
|                                      | Li-Polymer Battery 2 |                                            |
| Ancillary Equipment 2                | Brand Name           | MI                                         |
|                                      | Model No.            | BN5J                                       |
|                                      | Serial No.           | N/A                                        |
|                                      | Capacitance          | Rated: 4900mAh/18.9Wh                      |
|                                      |                      | Typical: 5000mAh/19.3Wh                    |
|                                      | Rated Voltage        | 3.87 Vdc                                   |
|                                      | Limited Voltage      | 4.45 Vdc                                   |
|                                      | Manufacturer         | Dongguan Amperex Technology Limited        |
| Ancillary Equipment 3                | Power Supply Unit 1  |                                            |
|                                      | Brand Name           | MI                                         |
|                                      | Model No.            | MDY-12-EA (USA Plug)                       |
|                                      | Supplier             | AoHai                                      |
|                                      | Rated Input          | 100-240Vac, 50/60Hz, 0.7A                  |
|                                      | Rated Output         | 5.0 Vdc, 3.0A/ 9.0 Vdc, 3A/ 12 Vdc, 2.25A/ |
|                                      |                      | 20 Vdc, 1.35A/ 11 Vdc, 3A max              |
|                                      |                      | (33.0W Max)                                |
| Ancillary Equipment 4                | USB Cable 1          |                                            |
|                                      | Model No.            | K23230                                     |
|                                      | Length (Approx.)     | 1.0 m                                      |
| Ancillary Equipment 5                | USB Cable 2          |                                            |
|                                      | Model No.            | B23230                                     |
|                                      | Length (Approx.)     | 1.0 m                                      |
| Note 1: Letter in () means plug type |                      |                                            |