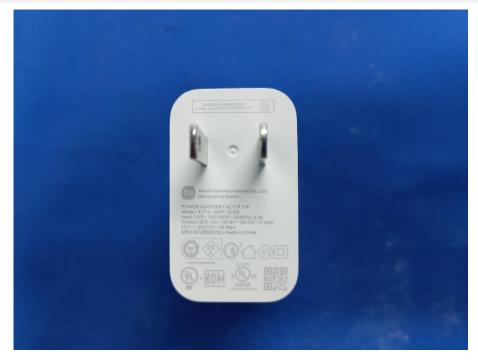

## Ancillary Equipment

| <u></u>                              |                      |                                            |
|--------------------------------------|----------------------|--------------------------------------------|
| Ancillary Equipment 1                | Li-Polymer Battery 1 |                                            |
|                                      | Brand Name           | MI                                         |
|                                      | Model No.            | BN5J                                       |
|                                      | Serial No.           | N/A                                        |
|                                      | Capacitance          | Rated: 4900mAh/18.9Wh                      |
|                                      |                      | Typical: 5000mAh/19.3Wh                    |
|                                      | Rated Voltage        | 3.87 Vdc                                   |
|                                      | Limited Voltage      | 4.45 Vdc                                   |
|                                      | Manufacturer         | Zhuhai CosMX Battery Co., Ltd.             |
|                                      | Li-Polymer Battery 2 |                                            |
| Ancillary Equipment 2                | Brand Name           | MI                                         |
|                                      | Model No.            | BN5J                                       |
|                                      | Serial No.           | N/A                                        |
|                                      | Capacitance          | Rated: 4900mAh/18.9Wh                      |
|                                      |                      | Typical: 5000mAh/19.3Wh                    |
|                                      | Rated Voltage        | 3.87 Vdc                                   |
|                                      | Limited Voltage      | 4.45 Vdc                                   |
|                                      | Manufacturer         | Dongguan Amperex Technology Limited        |
| Ancillary Equipment 3                | Power Supply Unit 1  |                                            |
|                                      | Brand Name           | MI                                         |
|                                      | Model No.            | MDY-12-EA (USA Plug)                       |
|                                      | Supplier             | AoHai                                      |
|                                      | Rated Input          | 100-240Vac, 50/60Hz, 0.7A                  |
|                                      | Rated Output         | 5.0 Vdc, 3.0A/ 9.0 Vdc, 3A/ 12 Vdc, 2.25A/ |
|                                      |                      | 20 Vdc, 1.35A/ 11 Vdc, 3A max              |
|                                      |                      | (33.0W Max)                                |
| Ancillary Equipment 4                | USB Cable 1          |                                            |
|                                      | Model No.            | K23230                                     |
|                                      | Length (Approx.)     | 1.0 m                                      |
| Ancillary Equipment 5                | USB Cable 2          |                                            |
|                                      | Model No.            | B23230                                     |
|                                      | Length (Approx.)     | 1.0 m                                      |
| Note 1: Letter in () means plug type |                      |                                            |