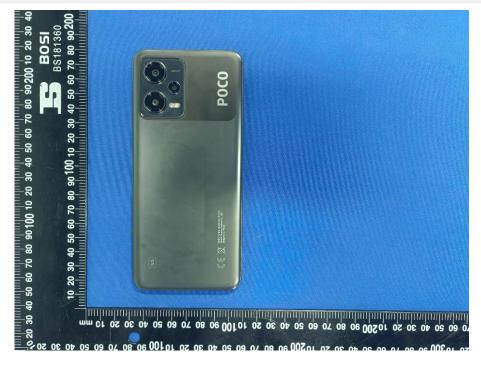

# **EUT EXTERNAL PHOTOS**

# FRONT VIEW OF EUT



### REAR VIEW OF EUT





# LEFT SIDE VIEW OF EUT



# **RIGHT SIDE OF EUT**





# TOP VIEW OF EUT



# BOTTOM VIEW OF EUT





Accessory-Power Adapter MDY-12-EA (USA Plug)



CLOSE-UP





#### Accessory- USB Cable 1



## Accessory- USB Cable 2





## Ancillary Equipment

| <u></u>                              |                      |                                            |
|--------------------------------------|----------------------|--------------------------------------------|
| Ancillary Equipment 1                | Li-Polymer Battery 1 |                                            |
|                                      | Brand Name           | MI                                         |
|                                      | Model No.            | BN5J                                       |