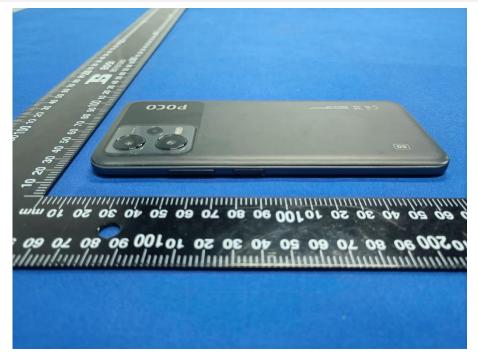

# **EUT EXTERNAL PHOTOS**

# FRONT VIEW OF EUT



### REAR VIEW OF EUT





# LEFT SIDE VIEW OF EUT



# **RIGHT SIDE OF EUT**





# TOP VIEW OF EUT



# BOTTOM VIEW OF EUT





Accessory-Power Adapter MDY-12-EA (USA Plug)



CLOSE-UP





#### Accessory- USB Cable 1



## Accessory- USB Cable 2





## Ancillary Equipment

| <u></u>                              |                      |                                            |
|--------------------------------------|----------------------|--------------------------------------------|
| Ancillary Equipment 1                | Li-Polymer Battery 1 |                                            |
|                                      | Brand Name           | MI                                         |
|                                      | Model No.            | BN5J                                       |
|