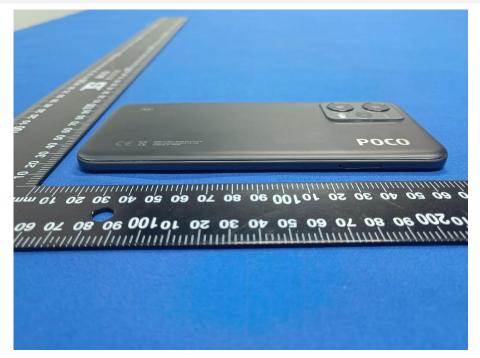

# **EUT EXTERNAL PHOTOS**

# FRONT VIEW OF EUT



### REAR VIEW OF EUT





# LEFT SIDE VIEW OF EUT



# **RIGHT SIDE OF EUT**





# TOP VIEW OF EUT



# BOTTOM VIEW OF EUT





Accessory-Power Adapter MDY-12-EA (USA Plug)



CLOSE-UP





#### Accessory- USB Cable 1



## Accessory- USB Cable 2





## Ancillary Equipment

| <u></u>                              |                      |                                            |
|--------------------------------------|----------------------|--------------------------------------------|
| Ancillary Equipment 1                | Li-Polymer Battery 1 |                                            |
|                                      | Brand Name           | MI                                         |
|                                      | Model No.            | BN5J                                       |
|                                      | Serial No.