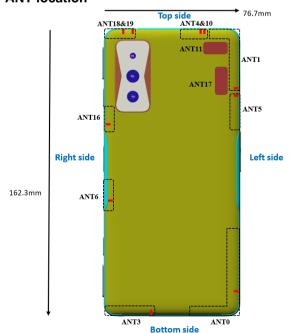

## **ANT** location

#### ANT 0

GSM: 5/8 WCDMA: 5/6/8/19 LTE FDD: 5/8/12/17/18/19/20/26/28 NR: N5/N8/N20/N28/N40(NSA)

#### ANT 1

GSM: 5/8 WCDMA: 5/6/8/19 LTE FDD: 5/8/12/17/18/19/20/26/28 NR: N5/N8/N20/N28/N77/N78

#### ANT 3

GSM: 2/3 WCDMA: 1/2/4 LTE FDD: 1/2/3/4/7 LTE TDD:38/40/41 NR:N1/N3/N7/N38/N40/N41

## ANT 4

LTE FDD: 1/3/4/7 LTE TDD:38/40/41 NR:N1/N3/N7/N38/N40/N41

## ANT 5

GSM: 2/3 WCDMA: 1/2/4 LTE FDD: 1/2/3/4/7 LTE TDD:38/40/41 NR:N1/N3/N7/N38/N40/N41

#### ANT 6

LTE FDD: 1/3/4/7 LTE TDD:38/40/41 NR: N1/N3/N7/N38/N40/N41/N77/N78

### ANT 10

WiFi: 5G/6E

NR:N77/N78
ANT 11
NR:N77/N78
ANT16
BT/WiFi; 2.4G/5G/6E
ANT 17
WiFi; 2.4G/5G
ANT 18
BT/WiFi2.4G
ANT 19

2

Model Name: BP48

Rated capacity: 2280\*2 mAh

Manufacturer: Dongguan Amperex Technology Limited