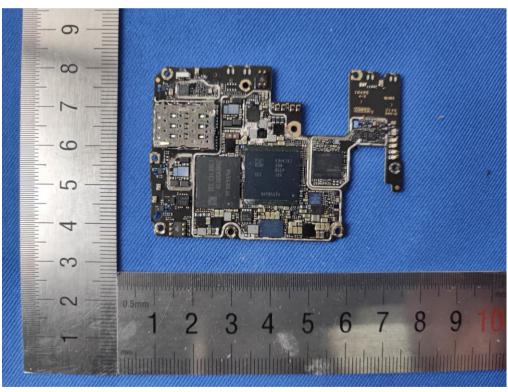

# 1 Photographs - EUT Constructional Details

Model No.(EUT): 21121210G



## **ANT** location



#### ANT 0

GSM: 5/8 WCDMA: 5/6/8/19 LTE FDD: 5/8/12/17/18/19/20/26/28 NR: N5/N8/N20/N28/N40(NSA)

#### ANT 1

GSM: 5/8 WCDMA: 5/6/8/19 LTE FDD: 5/8/12/17/18/19/20/26/28 NR: N5/N8/N20/N28/N77/N78

#### ANT 3

GSM: 2/3 WCDMA: 1/2/4 LTE FDD: 1/2/3/4/7 LTE TDD:38/40/41 NR:N1/N3/N7/N38/N40/N41

## ANT 4

LTE FDD: 1/3/4/7 LTE TDD:38/40/41 NR:N1/N3/N7/N38/N40/N41

## ANT 5

GSM: 2/3 WCDMA: 1/2/4 LTE FDD: 1/2/3/4/7 LTE TDD:38/40/41 NR:N1/N3/N7/N38/N40/N41

#### ANT 6

LTE FDD: 1/3/4/7 LTE TDD:38/40/41 NR: N1/N3/N7/N38/N40/N41/N77/N78

### ANT 10

WiFi: 5G/6E

NR:N77/N78
ANT 11
NR:N77/N78
ANT16
BT/WiFi; 2.4G/5G/6E
ANT 17
WiFi; 2.4G/5G
ANT 18
BT/WiFi2.4G
ANT 19











2















Model Name: BP48

Rated capacity: 2280\*2 mAh

Manufacturer: Dongguan Amperex Technology Limited