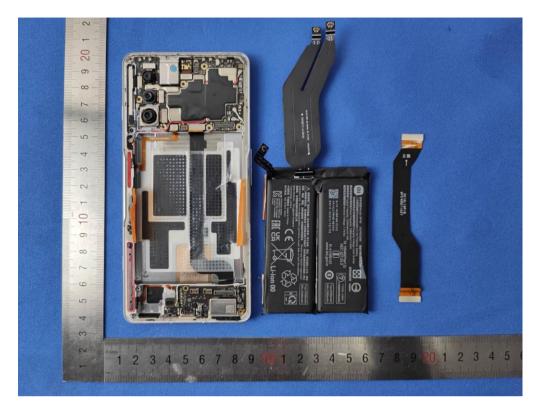

# 1 Photographs - EUT Constructional Details

Model No.(EUT): 21121210G



## **ANT** location



#### ANT 0

GSM: 5/8 WCDMA: 5/6/8/19 LTE FDD: 5/8/12/17/18/19/20/26/28 NR: N5/N8/N20/N28/N40(NSA)

#### ANT 1

GSM: 5/8 WCDMA: 5/6/8/19 LTE FDD: 5/8/12/17/18/19/20/26/28 NR: N5/N8/N20/N28/N77/N78

#### ANT 3

GSM: 2/3 WCDMA: 1/2/4 LTE FDD: 1/2/3/4/7 LTE TDD:38/40/41 NR:N1/N3/N7/N38/N40/N41

## ANT 4

LTE FDD: 1/3/4/7 LTE TDD:38/40/41 NR:N1/N3/N7/N38/N40/N41

## ANT 5

GSM: 2/3 WCDMA: 1/2/4 LTE FDD: 1/2/3/4/7 LTE TDD:38/40/41 NR:N1/N3/N7/N38/N40/N41

#### ANT 6

LTE FDD: 1/3/4/7 LTE TDD:38/40/41 NR: N1/N3/N7/N38/N40/N41/N77/N78

### ANT 10

WiFi: 5G/6E

NR:N77/N78
ANT 11
NR:N77/N78
ANT16
BT/WiFi; 2.4G/5G/6E
ANT 17
WiFi; 2.4G/5G
ANT 18
BT/WiFi2.4G
ANT 19











2















Model Name: BP48

Rated capacity: 2280\*2 mAh

Manufacturer: Dongguan Amperex Technology Limited