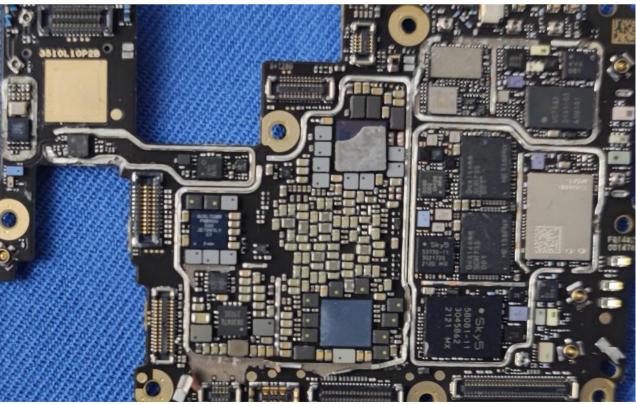

# 1 Photographs - EUT Constructional Details

Model No.(EUT): 21121210G



## **ANT** location



#### ANT 0

GSM: 5/8 WCDMA: 5/6/8/19 LTE FDD: 5/8/12/17/18/19/20/26/28 NR: N5/N8/N20/N28/N40(NSA)

#### ANT 1

GSM: 5/8 WCDMA: 5/6/8/19 LTE FDD: 5/8/12/17/18/19/20/26/28 NR: N5/N8/N20/N28/N77/N78

#### ANT 3

GSM: 2/3 WCDMA: 1/2/4 LTE FDD: 1/2/3/4/7 LTE TDD:38/40/41 NR:N1/N3/N7/N38/N40/N41

## ANT 4

LTE FDD: 1/3/4/7 LTE TDD:38/40/41 NR:N1/N3/N7/N38/N40/N41

## ANT 5

GSM: 2/3 WCDMA: 1/2/4 LTE FDD: 1/2/3/4/7 LTE TDD:38/40/41 NR:N1/N3/N7/N38/N40/N41

#### ANT 6

LTE FDD: 1/3/4/7 LTE TDD:38/40/41 NR: N1/N3/N7/N38/N40/N41/N77/N78

### ANT 10

WiFi: 5G/6E

NR:N77/N78
ANT 11
NR:N77/N78
ANT16
BT/WiFi; 2.4G/5G/6E
ANT 17
WiFi; 2.4G/5G
ANT 18
BT/WiFi2.4G
ANT 19











2















Model Name: BP48

Rated capacity: 2280\*2 mAh

Manufacturer: Dongguan Amperex Technology Limited