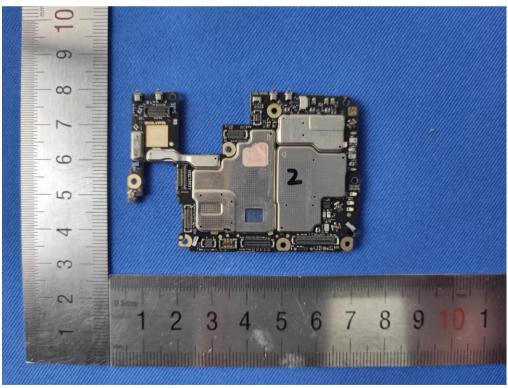

# 1 Photographs - EUT Constructional Details

Model No.(EUT): 21121210G



## **ANT** location



#### ANT 0

GSM: 5/8 WCDMA: 5/6/8/19 LTE FDD: 5/8/12/17/18/19/20/26/28 NR: N5/N8/N20/N28/N40(NSA)

#### ANT 1

GSM: 5/8 WCDMA: 5/6/8/19 LTE FDD: 5/8/12/17/18/19/20/26/28 NR: N5/N8/N20/N28/N77/N78

#### ANT 3

GSM: 2/3 WCDMA: 1/2/4 LTE FDD: 1/2/3/4/7 LTE TDD:38/40/41 NR:N1/N3/N7/N38/N40/N41

## ANT 4

LTE FDD: 1/3/4/7 LTE TDD:38/40/41 NR:N1/N3/N7/N38/N40/N41

## ANT 5

GSM: 2/3 WCDMA: 1/2/4 LTE FDD: 1/2/3/4/7 LTE TDD:38/40/41 NR:N1/N3/N7/N38/N40/N41

#### ANT 6

LTE FDD: 1/3/4/7 LTE TDD:38/40/41 NR: N1/N3/N7/N38/N40/N41/N77/N78

### ANT 10

WiFi: 5G/6E

NR:N77/N78
ANT 11
NR:N77/N78
ANT16
BT/WiFi; 2.4G/5G/6E
ANT 17
WiFi; 2.4G/5G
ANT 18
BT/WiFi2.4G
ANT 19











2















Model Name: BP48

Rated capacity: 2280\*2 mAh

Manufacturer: Dongguan Amperex Technology Limited