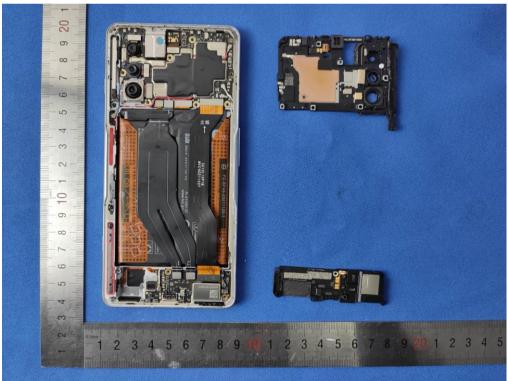

# 1 Photographs - EUT Constructional Details

Model No.(EUT): 21121210G



## **ANT** location



#### ANT 0

GSM: 5/8 WCDMA: 5/6/8/19 LTE FDD: 5/8/12/17/18/19/20/26/28 NR: N5/N8/N20/N28/N40(NSA)

#### ANT 1

GSM: 5/8 WCDMA: 5/6/8/19 LTE FDD: 5/8/12/17/18/19/20/26/28 NR: N5/N8/N20/N28/N77/N78

#### ANT 3

GSM: 2/3 WCDMA: 1/2/4 LTE FDD: 1/2/3/4/7 LTE TDD:38/40/41 NR:N1/N3/N7/N38/N40/N41

## ANT 4

LTE FDD: 1/3/4/7 LTE TDD:38/40/41 NR:N1/N3/N7/N38/N40/N41

## ANT 5

GSM: 2/3 WCDMA: 1/2/4 LTE FDD: 1/2/3/4/7 LTE TDD:38/40/41 NR:N1/N3/N7/N38/N40/N41

#### ANT 6

LTE FDD: 1/3/4/7 LTE TDD:38/40/41 NR: N1/N3/N7/N38/N40/N41/N77/N78

### ANT 10

WiFi: 5G/6E

NR:N77/N78
ANT 11
NR:N77/N78
ANT16
BT/WiFi; 2.4G/5G/6E
ANT 17
WiFi; 2.4G/5G
ANT 18
BT/WiFi2.4G
ANT 19











2















Model Name: BP48

Rated capacity: 2280\*2 mAh

Manufacturer: Dongguan Amperex Technology Limited