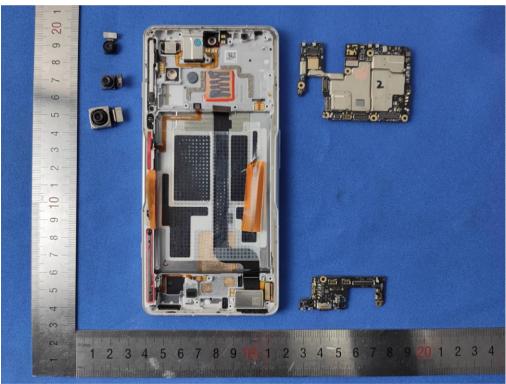

# 1 Photographs - EUT Constructional Details

Model No.(EUT): 21121210G



## **ANT** location



#### ANT 0

GSM: 5/8 WCDMA: 5/6/8/19 LTE FDD: 5/8/12/17/18/19/20/26/28 NR: N5/N8/N20/N28/N40(NSA)

#### ANT 1

GSM: 5/8 WCDMA: 5/6/8/19 LTE FDD: 5/8/12/17/18/19/20/26/28 NR: N5/N8/N20/N28/N77/N78

#### ANT 3

GSM: 2/3 WCDMA: 1/2/4 LTE FDD: 1/2/3/4/7 LTE TDD:38/40/41 NR:N1/N3/N7/N38/N40/N41

## ANT 4

LTE FDD: 1/3/4/7 LTE TDD:38/40/41 NR:N1/N3/N7/N38/N40/N41

## ANT 5

GSM: 2/3 WCDMA: 1/2/4 LTE FDD: 1/2/3/4/7 LTE TDD:38/40/41 NR:N1/N3/N7/N38/N40/N41

#### ANT 6

LTE FDD: 1/3/4/7 LTE TDD:38/40/41 NR: N1/N3/N7/N38/N40/N41/N77/N78

### ANT 10

WiFi: 5G/6E

NR:N77/N78
ANT 11
NR:N77/N78
ANT16
BT/WiFi; 2.4G/5G/6E
ANT 17
WiFi; 2.4G/5G
ANT 18
BT/WiFi2.4G
ANT 19











2















Model Name: BP48

Rated capacity: 2280\*2 mAh

Manufacturer: Dongguan Amperex Technology Limited