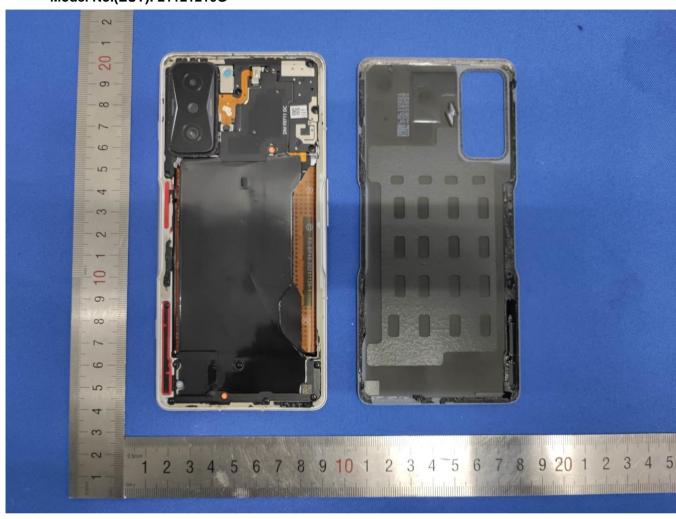

# 1 Photographs - EUT Constructional Details

Model No.(EUT): 21121210G



## **ANT** location



#### ANT 0

GSM: 5/8 WCDMA: 5/6/8/19 LTE FDD: 5/8/12/17/18/19/20/26/28 NR: N5/N8/N20/N28/N40(NSA)

#### ANT 1

GSM: 5/8 WCDMA: 5/6/8/19 LTE FDD: 5/8/12/17/18/19/20/26/28 NR: N5/N8/N20/N28/N77/N78

#### ANT 3

GSM: 2/3 WCDMA: 1/2/4 LTE FDD: 1/2/3/4/7 LTE TDD:38/40/41 NR:N1/N3/N7/N38/N40/N41

## ANT 4

LTE FDD: 1/3/4/7 LTE TDD:38/40/41 NR:N1/N3/N7/N38/N40/N41

## ANT 5

GSM: 2/3 WCDMA: 1/2/4 LTE FDD: 1/2/3/4/7 LTE TDD:38/40/41 NR:N1/N3/N7/N38/N40/N41

#### ANT 6

LTE FDD: 1/3/4/7 LTE TDD:38/40/41 NR: N1/N3/N7/N38/N40/N41/N77/N78

### ANT 10

WiFi: 5G/6E

NR:N77/N78
ANT 11
NR:N77/N78
ANT16
BT/WiFi; 2.4G/5G/6E
ANT 17
WiFi; 2.4G/5G
ANT 18
BT/WiFi2.4G
ANT 19











2















Model Name: BP48

Rated capacity: 2280\*2 mAh

Manufacturer: Dongguan Amperex Technolo