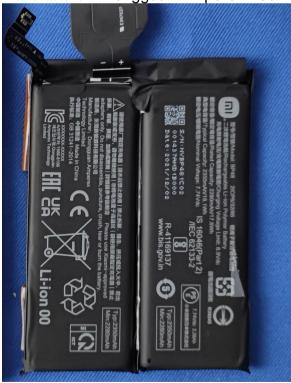

### ANT 10

WiFi: 5G/6E

NR:N77/N78
ANT 11
NR:N77/N78
ANT16
BT/WiFi; 2.4G/5G/6E
ANT 17
WiFi; 2.4G/5G
ANT 18
BT/WiFi2.4G
ANT 19

2

Model Name: BP48

Rated capacity: 2280\*2 mAh

Manufacturer: Dongguan Amperex Technology Limited