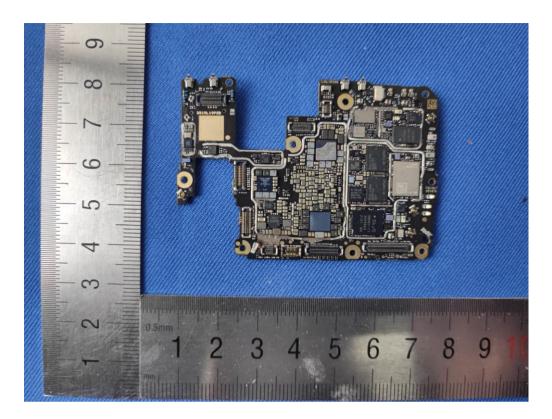

# 1 Photographs - EUT Constructional Details

Model No.(EUT): 21121210G



## **ANT** location



#### ANT 0

GSM: 5/8 WCDMA: 5/6/8/19 LTE FDD: 5/8/12/17/18/19/20/26/28 NR: N5/N8/N20/N28/N40(NSA)

#### ANT 1

GSM: 5/8 WCDMA: 5/6/8/19 LTE FDD: 5/8/12/17/18/19/20/26/28 NR: N5/N8/N20/N28/N77/N78

#### ANT 3

GSM: 2/3 WCDMA: 1/2/4 LTE FDD: 1/2/3/4/7 LTE TDD:38/40/41 NR:N1/N3/N7/N38/N40/N41

## ANT 4

LTE FDD: 1/3/4/7 LTE TDD:38/40/41 NR:N1/N3/N7/N38/N40/N41

## ANT 5

GSM: 2/3 WCDMA: 1/2/4 LTE FDD: 1/2/3/4/7 LTE TDD:38/40/41 NR:N1/N3/N7/N38/N40/N41

#### ANT 6

LTE FDD: 1/3/4/7 LTE TDD:38/40/41 NR: N1/N3/N7/N38/N40/N41/N77/N78

### ANT 10

WiFi: 5G/6E

NR:N77/N78
ANT 11
NR:N77/N78
ANT16
BT/WiFi; 2.4G/5G/6E
ANT 17
WiFi; 2.4G/5G
ANT 18
BT/WiFi2.4G
ANT 19











2















Model Name: BP48

Rated capacity: 2280\*2 mAh

Manufacturer: Dongguan Amperex Technology Limited