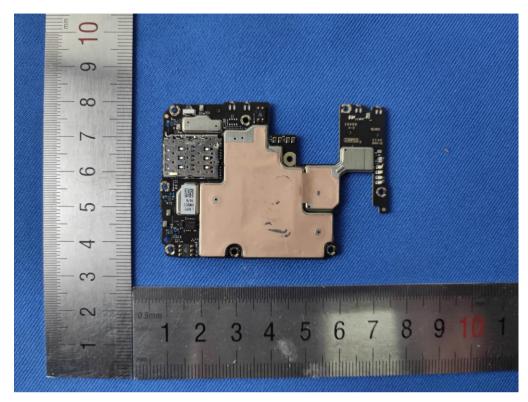

# 1 Photographs - EUT Constructional Details

Model No.(EUT): 21121210G



## **ANT** location



#### ANT 0

GSM: 5/8 WCDMA: 5/6/8/19 LTE FDD: 5/8/12/17/18/19/20/26/28 NR: N5/N8/N20/N28/N40(NSA)

#### ANT 1

GSM: 5/8 WCDMA: 5/6/8/19 LTE FDD: 5/8/12/17/18/19/20/26/28 NR: N5/N8/N20/N28/N77/N78

#### ANT 3

GSM: 2/3 WCDMA: 1/2/4 LTE FDD: 1/2/3/4/7 LTE TDD:38/40/41 NR:N1/N3/N7/N38/N40/N41

## ANT 4

LTE FDD: 1/3/4/7 LTE TDD:38/40/41 NR:N1/N3/N7/N38/N40/N41

## ANT 5

GSM: 2/3 WCDMA: 1/2/4 LTE FDD: 1/2/3/4/7 LTE TDD:38/40/41 NR:N1/N3/N7/N38/N40/N41

#### ANT 6

LTE FDD: 1/3/4/7 LTE TDD:38/40/41 NR: N1/N3/N7/N38/N40/N41/N77/N78

### ANT 10

WiFi: 5G/6E

NR:N77/N78
ANT 11
NR:N77/N78
ANT16
BT/WiFi; 2.4G/5G/6E
ANT 17
WiFi; 2.4G/5G
ANT 18
BT/WiFi2.4G
ANT 19











2















Model Name: BP48

Rated capacity: 2280\*2 mAh

Manufacturer: Dongguan Amperex Technology Limited