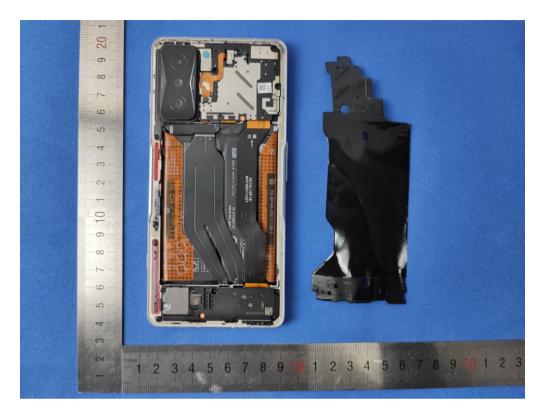

# 1 Photographs - EUT Constructional Details

Model No.(EUT): 21121210G



## **ANT** location



#### ANT 0

GSM: 5/8 WCDMA: 5/6/8/19 LTE FDD: 5/8/12/17/18/19/20/26/28 NR: N5/N8/N20/N28/N40(NSA)

#### ANT 1

GSM: 5/8 WCDMA: 5/6/8/19 LTE FDD: 5/8/12/17/18/19/20/26/28 NR: N5/N8/N20/N28/N77/N78

#### ANT 3

GSM: 2/3 WCDMA: 1/2/4 LTE FDD: 1/2/3/4/7 LTE TDD:38/40/41 NR:N1/N3/N7/N38/N40/N41

## ANT 4

LTE FDD: 1/3/4/7 LTE TDD:38/40/41 NR:N1/N3/N7/N38/N40/N41

## ANT 5

GSM: 2/3 WCDMA: 1/2/4 LTE FDD: 1/2/3/4/7 LTE TDD:38/40/41 NR:N1/N3/N7/N38/N40/N41

#### ANT 6

LTE FDD: 1/3/4/7 LTE TDD:38/40/41 NR: N1/N3/N7/N38/N40/N41/N77/N78

### ANT 10

WiFi: 5G/6E

NR:N77/N78
ANT 11
NR:N77/N78
ANT16
BT/WiFi; 2.4G/5G/6E
ANT 17
WiFi; 2.4G/5G
ANT 18
BT/WiFi2.4G
ANT 19











2















Model Name: BP48

Rated capacity: 2280\*2 mAh

Manufacturer: Dongguan Amperex Technology Limited