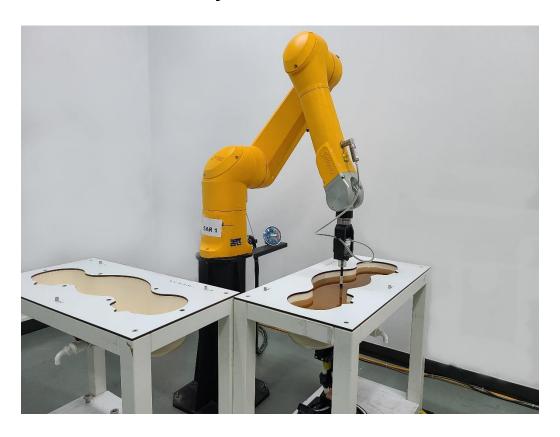

## **Photographs**

- 1. SAR measurement System
- 2. Photographs of Tissue Simulate Liquid
- 3. Photographs of EUT test position
- 4. EUT Constructional Details

## 1. SAR measurement System

2. Photographs of Tissue Simulate Liquid

| Photo 1: Tissue Simulant Liquid for HBBL600-10000MHz | NA |
|------------------------------------------------------|----|
| 6 7 8 9 20 1 20 20 20 20 20 20 20 20 20 20 20 20 20  | NA |