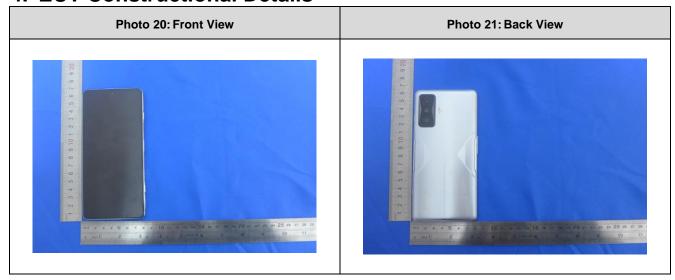

EUT Constructional Details



## 1. SAR measurement System





2. Photographs of Tissue Simulate Liquid

| Photo 1: Tissue Simulant Liquid for HBBL600-10000MHz | NA |
|------------------------------------------------------|----|
| 6 7 8 9 20 1 20 20 20 20 20 20 20 20 20 20 20 20 20  | NA |



3. Photographs of EUT test position

Photo 2: Left cheek



Photo 3: Left tilted

Photo 4: Right cheek







Photo 6: Front side 15mm

Photo 7: Back side 15mm







Photo 8: Top side 15mm Photo 9: Front side 10mm Photo 10: Back side 10mm Photo 11: Left side 10mm Photo 12: Right side 10mm Photo 13: Top side 10mm



Photo 14: Bottom side 10mm Photo 15: Front side 0mm Photo 16: Back side 0mm Photo 17: Left side 0mm Photo 18: Right side 0mm Photo 19: Top side 10mm



## 4. EUT Constructional Details