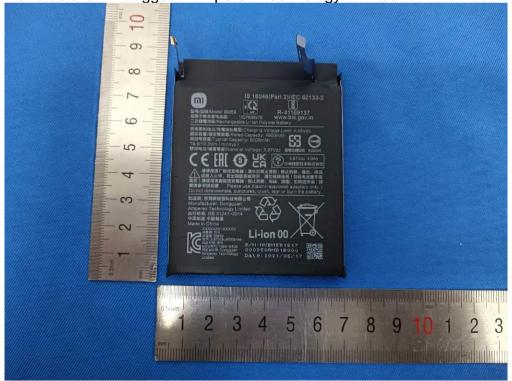

ANT9:

WIFI: Chin1 2.4G+5G

Model Name: BM59 Rated capacity: 4900mAh

Manufacturer: Dongguan Amperex Technology Limited