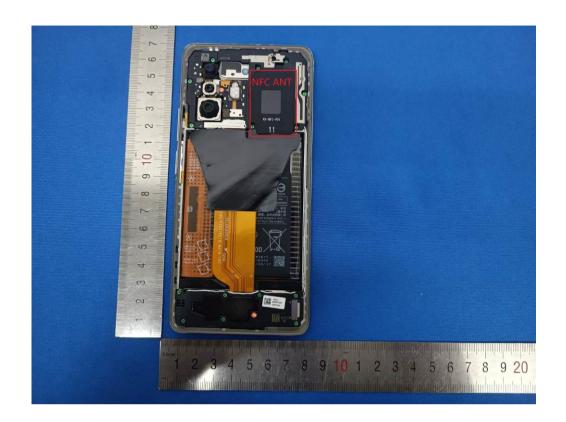

## 1 Photographs - EUT Constructional Details

Model No.(EUT): 21081111RG



## **ANT location**



ANT1: GSM: 5/8 WCDMA: 5/6/8/19 LTE: 5/8/12/13/17/18/19/20/26/28 NR: 5/8/20/28 ENDC: B20+N28\_N28

ANT3: GSM: 5/8 WCDMA: 5/6/8/19 LTE: 5/8/12/13/17/18/19/20/26/28

NR: 5/8/20/28 ENDC: B20+N28\_B20

LTE: 1/3/4/7/38/40/41/66 NR: 1/3/7/38/40/41/66 ENDC: B1/3/7/38

ANT12: LTE: 42 NR: N77/N78

ANT6: LTE: 42 NR: N77/N78

ANT11: LTE: 42 NR: N77/N78 ANT2: GSM: 2/3

WCDMA: 1/2/4 LTE: 1/2/3/4/7/66/38/40/41 NR: 1/3/7/38/40/41/66 ENDC: B1/3/7/38

ANT5: GSM: 2/3 WCDMA: 1/2/4 LTE: 1/3/4/7/38/40/41/66 NR: 1/3/7/38/40/41/66 ENDC: B1/3/7/38

ANT13: LTE: 42 NR: N77/N78

LTE: 1/2/3/4/7/38/40/41/66 NR: 1/3/7/38/40/41/66

ENDC: B1/3/7/38 ANT7:

BT &WIFI: Chin0 2.4G+5G

ANT9:

WIFI: Chin1 2.4G+5G



















Model Name: BM59 Rated capacity: 4900mAh

Manufacturer: Dongguan Amperex Technology Limited