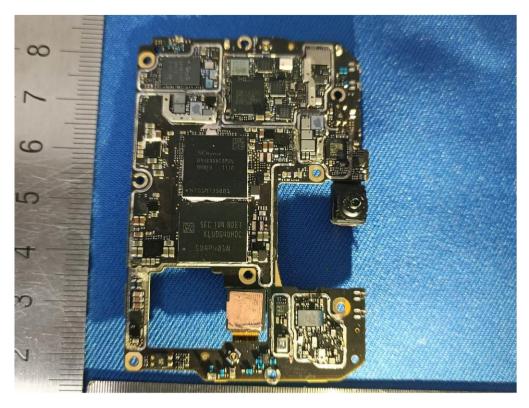

## 1 Photographs - EUT Constructional Details

Model No.(EUT): 21081111RG

## **ANT location**

ANT1: GSM: 5/8 WCDMA: 5/6/8/19 LTE: 5/8/12/13/17/18/19/20/26/28 NR: 5/8/20/28 ENDC: B20+N28\_N28

ANT3: GSM: 5/8 WCDMA: 5/6/8/19 LTE: 5/8/12/13/17/18/19/20/26/28

NR: 5/8/20/28 ENDC: B20+N28\_B20

LTE: 1/3/4/7/38/40/41/66 NR: 1/3/7/38/40/41/66 ENDC: B1/3/7/38

ANT12: LTE: 42 NR: N77/N78

ANT6: LTE: 42 NR: N77/N78

ANT11: LTE: 42 NR: N77/N78 ANT2: GSM: 2/3

WCDMA: 1/2/4 LTE: 1/2/3/4/7/66/38/40/41 NR: 1/3/7/38/40/41/66 ENDC: B1/3/7/38

ANT5: GSM: 2/3 WCDMA: 1/2/4 LTE: 1/3/4/7/38/40/41/66 NR: 1/3/7/38/40/41/66 ENDC: B1/3/7/38

ANT13: LTE: 42 NR: N77/N78

LTE: 1/2/3/4/7/38/40/41/66 NR: 1/3/7/38/40/41/66

ENDC: B1/3/7/38 ANT7:

BT &WIFI: Chin0 2.4G+5G