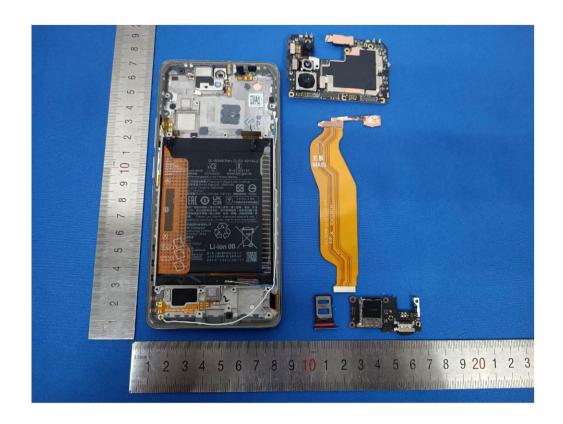

## 1 Photographs - EUT Constructional Details

Model No.(EUT): 21081111RG



## **ANT location**



ANT1: GSM: 5/8 WCDMA: 5/6/8/19 LTE: 5/8/12/13/17/18/19/20/26/28 NR: 5/8/20/28 ENDC: B20+N28\_N28

ANT3: GSM: 5/8 WCDMA: 5/6/8/19 LTE: 5/8/12/13/17/18/19/20/26/28

NR: 5/8/20/28 ENDC: B20+N28\_B20

LTE: 1/3/4/7/38/40/41/66 NR: 1/3/7/38/40/41/66 ENDC: B1/3/7/38

ANT12: LTE: 42 NR: N77/N78

ANT6: LTE: 42 NR: N77/N78

ANT11: LTE: 42 NR: N77/N78 ANT2: GSM: 2/3

WCDMA: 1/2/4 LTE: 1/2/3/4/7/66/38/40/41 NR: 1/3/7/38/40/41/66 ENDC: B1/3/7/38

ANT5: GSM: 2/3 WCDMA: 1/2/4 LTE: 1/3/4/7/38/40/41/66 NR: 1/3/7/38/40/41/66 ENDC: B1/3/7/38

ANT13: LTE: 42 NR: N77/N78

LTE: 1/2/3/4/7/38/40/41/66 NR: 1/3/7/38/40/41/66

ENDC: B1/3/7/38 ANT7:

BT &WIFI: Chin0 2.4G+5G

ANT9:

WIFI: Chin1 2.4G+5G



















Model Name: BM59 Rated capacity: 4900mAh

Manufacturer: Dongguan Amperex Technology Limited