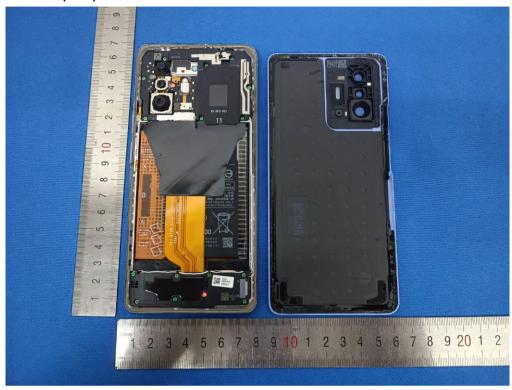

## 1 Photographs - EUT Constructional Details

Model No.(EUT): 21081111RG



## **ANT location**



ANT1: GSM: 5/8 WCDMA: 5/6/8/19 LTE: 5/8/12/13/17/18/19/20/26/28 NR: 5/8/20/28 ENDC: B20+N28\_N28

ANT3: GSM: 5/8 WCDMA: 5/6/8/19 LTE: 5/8/12/13/17/18/19/20/26/28

NR: 5/8/20/28 ENDC: B20+N28\_B20

LTE: 1/3/4/7/38/40/41/66 NR: 1/3/7/38/40/41/66 ENDC: B1/3/7/38

ANT12: LTE: 42 NR: N77/N78

ANT6: LTE: 42 NR: N77/N78

ANT11: LTE: 42 NR: N77/N78 ANT2: GSM: 2/3

WCDMA: 1/2/4 LTE: 1/2/3/4/7/66/38/40/41 NR: 1/3/7/38/40/41/66 ENDC: B1/3/7/38

ANT5: GSM: 2/3 WCDMA: 1/2/4 LTE: 1/3/4/7/38/40/41/66 NR: 1/3/7/38/40/41/66 ENDC: B1/3/7/38

ANT13: LTE: 42 NR: N77/N78

LTE: 1/2/3/4/7/38/40/41/66 NR: 1/3/7/38/40/41/66

ENDC: B1/3/7/38 ANT7:

BT &WIFI: Chin0 2.4G+5G

ANT9:

WIFI: Chin1 2.4G+5G



















Model Name: BM59 Rated capacity: 4900mAh

Manufacturer: Dongguan Amperex