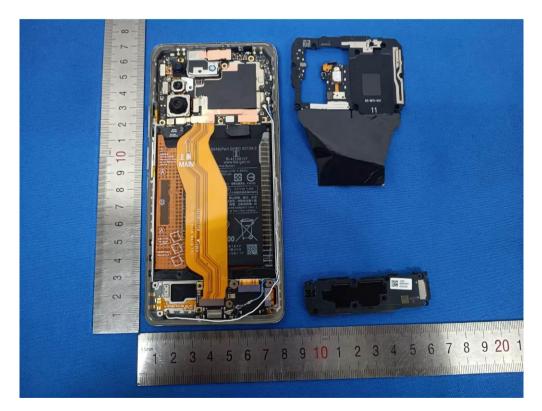

## 1 Photographs - EUT Constructional Details

Model No.(EUT): 21081111RG



## **ANT location**



ANT1: GSM: 5/8 WCDMA: 5/6/8/19 LTE: 5/8/12/13/17/18/19/20/26/28 NR: 5/8/20/28 ENDC: B20+N28\_N28

ANT3: GSM: 5/8 WCDMA: 5/6/8/19 LTE: 5/8/12/13/17/18/19/20/26/28

NR: 5/8/20/28 ENDC: B20+N28\_B20

LTE: 1/3/4/7/38/40/41/66 NR: 1/3/7/38/40/41/66 ENDC: B1/3/7/38

ANT12: LTE: 42 NR: N77/N78

ANT6: LTE: 42 NR: N77/N78

ANT11: LTE: 42 NR: N77/N78 ANT2: GSM: 2/3

WCDMA: 1/2/4 LTE: 1/2/3/4/7/66/38/40/41 NR: 1/3/7/38/40/41/66 ENDC: B1/3/7/38

ANT5: GSM: 2/3 WCDMA: 1/2/4 LTE: 1/3/4/7/38/40/41/66 NR: 1/3/7/38/40/41/66 ENDC: B1/3/7/38

ANT13: LTE: 42 NR: N77/N78

LTE: 1/2/3/4/7/38/40/41/66 NR: 1/3/7/38/40/41/66

ENDC: B1/3/7/38 ANT7:

BT &WIFI: Chin0 2.4G+5G

ANT9:

WIFI: Chin1 2.4G+5G



















Model Name: BM59 Rated capacity: 4900mAh

Manufacturer: Dongguan Amperex Technology Limited