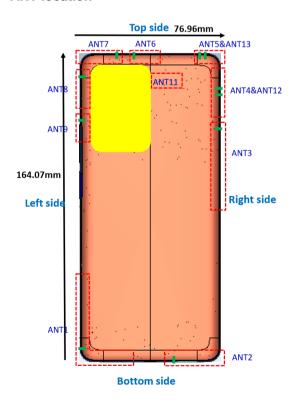

## **ANT location**

ANT1: GSM: 5/8 WCDMA: 5/6/8/19 LTE: 5/8/12/13/17/18/19/20/26/28 NR: 5/8/20/28 ENDC: B20+N28\_N28

ANT3: GSM: 5/8 WCDMA: 5/6/8/19 LTE: 5/8/12/13/17/18/19/20/26/28

NR: 5/8/20/28 ENDC: B20+N28\_B20

LTE: 1/3/4/7/38/40/41/66 NR: 1/3/7/38/40/41/66 ENDC: B1/3/7/38

ANT12: LTE: 42 NR: N77/N78

ANT6: LTE: 42 NR: N77/N78

ANT11: LTE: 42 NR: N77/N78 ANT2: GSM: 2/3

WCDMA: 1/2/4 LTE: 1/2/3/4/7/66/38/40/41 NR: 1/3/7/38/40/41/66 ENDC: B1/3/7/38

ANT5: GSM: 2/3 WCDMA: 1/2/4 LTE: 1/3/4/7/38/40/41/66 NR: 1/3/7/38/40/41/66 ENDC: B1/3/7/38

ANT13: LTE: 42 NR: N77/N78

LTE: 1/2/3/4/7/38/40/41/66 NR: 1/3/7/38/40/41/66

ENDC: B1/3/7/38 ANT7:

BT &WIFI: Chin0 2.4G+5G

ANT9:

WIFI: Chin1 2.4G+5G

Model Name: BM59 Rated capacity: 4900mAh

Manufacturer: Dongguan Amperex Technology Limited