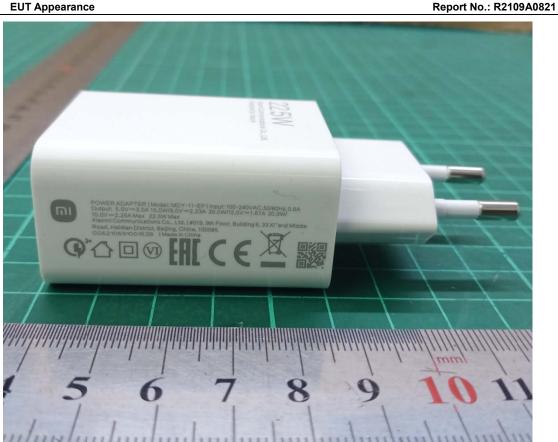

## **EUT Appearance**

| EUT Accessory          |                                                           |
|------------------------|-----------------------------------------------------------|
| Adapter 1              | Manufacturer: Xiaomi Communications Co., Ltd.             |
|                        | (Huizhou BYD Electronic Co., Ltd.)                        |
|                        | Model: MDY-11-EP                                          |
| Adapter 2              | Manufacturer: Xiaomi Communications Co., Ltd.             |
|                        | (Jiangsu Chenyang Electron Co., Ltd.)                     |
|                        | Model: MDY-11-EP                                          |
| Adapter 3              | Manufacturer: Xiaomi Communications Co., Ltd.             |
|                        | (Huizhou BYD Electronic Co., Ltd.)                        |
|                        | Model: MDY-11-EQ                                          |
| Battery 1              | Manufacturer: SUNWODA Electronic Co., Ltd.                |
|                        | Model: BN5A                                               |
| Battery 2              | Manufacturer: Zhuhai CosMX Battery Co., Ltd.              |
|                        | Model: BN5A                                               |
| Earphone               | Manufacturer: One more                                    |
|                        | Model: EM023                                              |
| USB Cable 1            | Manufacturer: HUIZHOU DEHONG TECHNOLOGY CO.,LTD           |
|                        | Model: H73312                                             |
| USB Cable 2            | Manufacturer: Suzhou Keli Technology Development Co., Ltd |
|                        | Model: K73312                                             |
| EUT Description        |                                                           |
| Power Rating           | DC 3.87V from battery or DC 5V from Adapter.              |
| Connecting I/O Port(s) | Please refer to the User's Manual.                        |
| Memory                 | 4G+64G; 4G+128G                                           |
|                        |                                                           |

Report No.: R2109A0821

Report No.: R2109A0821

a: EUT

Report No.: R2109A0821

b: Adapter

c:Earphone

USB 1

USB 2