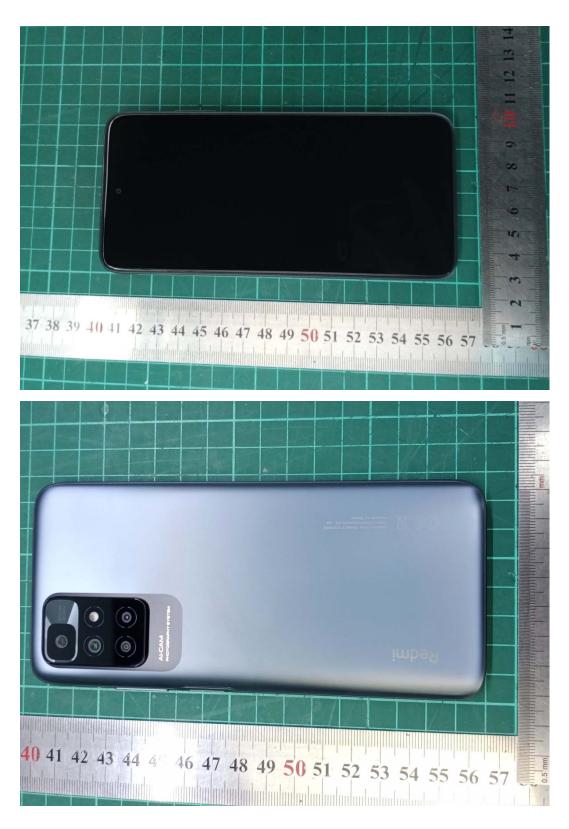

Report No.: R2109A0821

Report No.: R2109A0821

a: EUT

Report No.: R2109A0821

b: Adapter

c:Earphone

USB 1

USB 2