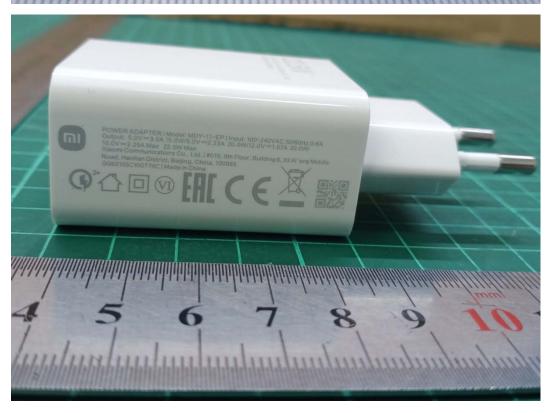

## **EUT Appearance**

| EUT Accessory          |                                                           |
|------------------------|-----------------------------------------------------------|
| Adapter 1              | Manufacturer: Xiaomi Communications Co., Ltd.             |
|                        | (Huizhou BYD Electronic Co., Ltd.)                        |
|                        | Model: MDY-11-EP                                          |
| Adapter 2              | Manufacturer: Xiaomi Communications Co., Ltd.             |
|                        | (Jiangsu Chenyang Electron Co., Ltd.)                     |
|                        | Model: MDY-11-EP                                          |
| Adapter 3              | Manufacturer: Xiaomi Communications Co., Ltd.             |
|                        | (Huizhou BYD Electronic Co., Ltd.)                        |
|                        | Model: MDY-11-EQ                                          |
| Battery 1              | Manufacturer: SUNWODA Electronic Co., Ltd.                |
|                        | Model: BN5A                                               |
| Battery 2              | Manufacturer: Zhuhai CosMX Battery Co., Ltd.              |
|                        | Model: BN5A                                               |
| Earphone               | Manufacturer: One more                                    |
|                        | Model: EM023                                              |
| USB Cable 1            | Manufacturer: HUIZHOU DEHONG TECHNOLOGY CO.,LTD           |
|                        | Model: H73312                                             |
| USB Cable 2            | Manufacturer: Suzhou Keli Technology Development Co., Ltd |
|                        | Model: K73312                                             |
| EUT Description        |                                                           |
| Power Rating           | DC 3.87V from battery or DC 5V from Adapter.              |
| Connecting I/O Port(s) | Please refer to the User's Manual.                        |
| Memory                 | 4G+64G; 4G+128G                                           |
|                        |                                                           |

Report No.: R2109A0821

Report No.: R2109A0821

a: EUT

Report No.: R2109A0821

b: Adapter

c:Earphone

USB 1

USB 2