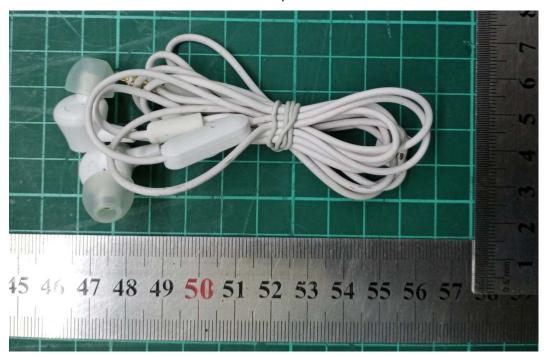

## **EUT Appearance**

| EUT Accessory          |                                                           |
|------------------------|-----------------------------------------------------------|
| Adapter 1              | Manufacturer: Xiaomi Communications Co., Ltd.             |
|                        | (Huizhou BYD Electronic Co., Ltd.)                        |
|                        | Model: MDY-11-EP                                          |
| Adapter 2              | Manufacturer: Xiaomi Communications Co., Ltd.             |
|                        | (Jiangsu Chenyang Electron Co., Ltd.)                     |
|                        | Model: MDY-11-EP                                          |
| Adapter 3              | Manufacturer: Xiaomi Communications Co., Ltd.             |
|                        | (Huizhou BYD Electronic Co., Ltd.)                        |
|                        | Model: MDY-11-EQ                                          |
| Battery 1              | Manufacturer: SUNWODA Electronic Co., Ltd.                |
|                        | Model: BN5A                                               |
| Battery 2              | Manufacturer: Zhuhai CosMX Battery Co., Ltd.              |
|                        | Model: BN5A                                               |
| Earphone               | Manufacturer: One more                                    |
|                        | Model: EM023                                              |
| USB Cable 1            | Manufacturer: HUIZHOU DEHONG TECHNOLOGY CO.,LTD           |
|                        | Model: H73312                                             |
| USB Cable 2            | Manufacturer: Suzhou Keli Technology Development Co., Ltd |
|                        | Model: K73312                                             |
| EUT Description        |                                                           |
| Power Rating           | DC 3.87V from battery or DC 5V from Adapter.              |
| Connecting I/O Port(s) | Please refer to the User's Manual.                        |
| Memory                 | 4G+64G; 4G+128G                                           |
|                        |                                                           |

Report No.: R2109A0821

Report No.: R2109A0821

a: EUT

Report No.: R2109A0821

b: Adapter

c:Earphone

USB 1

USB 2

d: USB Cable

Picture 1: Constituents of EUT