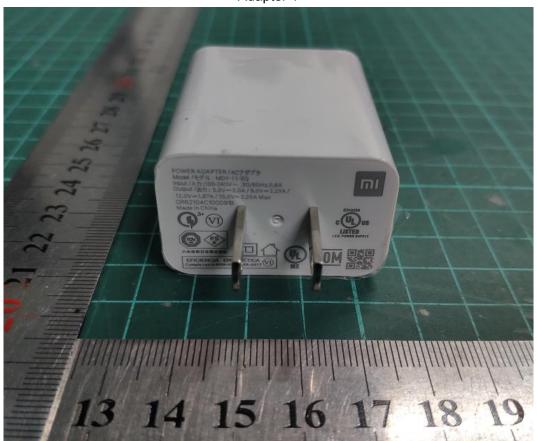

## **EUT Appearance**

| EUT Accessory |                                                          |
|---------------|----------------------------------------------------------|
| Adapter 1     | Manufacturer: Xiaomi Communications Co., Ltd.            |
|               | (Huizhou BYD Electronic Co., Ltd.)                       |
|               | Model: MDY-11-EQ                                         |
| Adapter 2     | Manufacturer: Xiaomi Communications Co., Ltd.            |
|               | (Jiangsu Chenyang Electron Co., Ltd.)                    |
|               | Model: MDY-11-EQ                                         |
| Battery 1     | Manufacturer: Sunwoda Electronic Co.,LTD                 |
|               | Model:BN5A                                               |
| Battery 2     | Manufacturer: CosMx                                      |
|               | Model:BN5A                                               |
| USB Cable 1   | Manufacturer: HUIZHOU DEHONG TECHNOLOGY CO.,LTD          |
|               | Model: B73312                                            |
| USB Cable 2   | Manufacturer: Guangxi Fuhong Technology Co.,Ltd          |
|               | Model: H73312                                            |
| USB Cable 3   | Manufacturer: Suzhou Keli Technology Development Co.,Ltd |
|               | Model: K73312                                            |

Report No.: R2105A0395

a: EUT

Adapter 1

Adapter 2 b: Adapter

c: USB Cable

Picture 1: Constituents of EUT

Report No.: R2105A0395