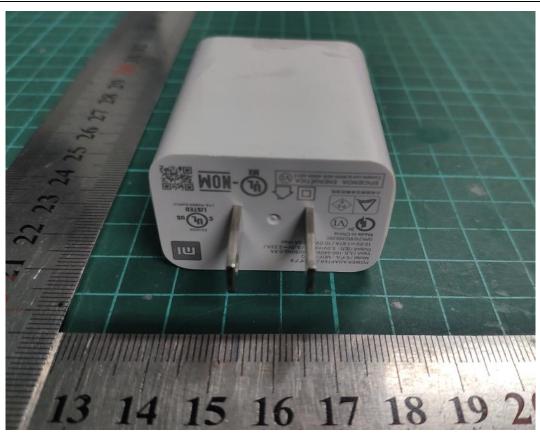

## **EUT Appearance**

| EUT Accessory |                                                          |
|---------------|----------------------------------------------------------|
| Adapter 1     | Manufacturer: Xiaomi Communications Co., Ltd.            |
|               | (Huizhou BYD Electronic Co., Ltd.)                       |
|               | Model: MDY-11-EQ                                         |
| Adapter 2     | Manufacturer: Xiaomi Communications Co., Ltd.            |
|               | (Jiangsu Chenyang Electron Co., Ltd.)                    |
|               | Model: MDY-11-EQ                                         |
| Battery 1     | Manufacturer: Sunwoda Electronic Co.,LTD                 |
|               | Model:BN5A                                               |
| Battery 2     | Manufacturer: CosMx                                      |
|               | Model:BN5A                                               |
| USB Cable 1   | Manufacturer: HUIZHOU DEHONG TECHNOLOGY CO.,LTD          |
|               | Model: B73312                                            |
| USB Cable 2   | Manufacturer: Guangxi Fuhong Technology Co.,Ltd          |
|               | Model: H73312                                            |
| USB Cable 3   | Manufacturer: Suzhou Keli Technology Development Co.,Ltd |
|               | Model: K73312                                            |

Report No.: R2105A0395

a: EUT

Adapter 1

Adapter 2 b: Adapter

c: USB Cable

Picture 1: Constituents of EUT

Report No.: R2105A0395