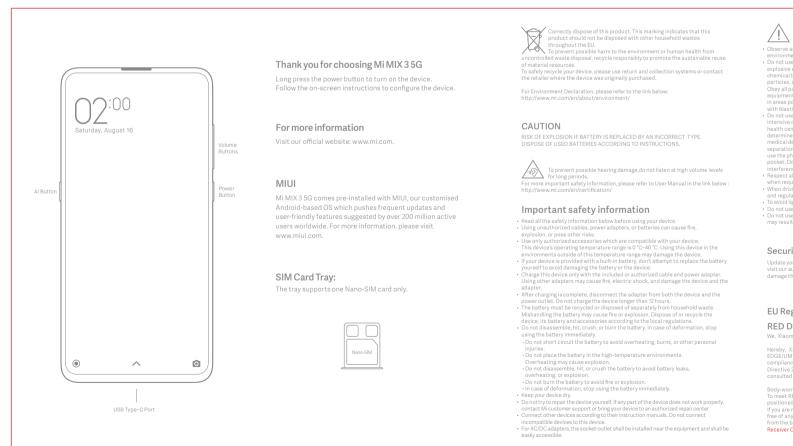

## \_\_\_\_\_

Safety precautions
Observe any law and rule which restricts using mobile environments.
Draw of the second se

Interretence with medicial equipment. Respect aircraft safety regulations and turn off your phone on boar when required. When driving a vehicle, use your phone in accordance with the rele and regulations. To avoid lightning strike, do not use your phone outdoors during th Do not use your phone to make calls while it is charging. Do not use your phone is n places with high humidity such as bath may result in electric shock, injury, fire, and charger damage.