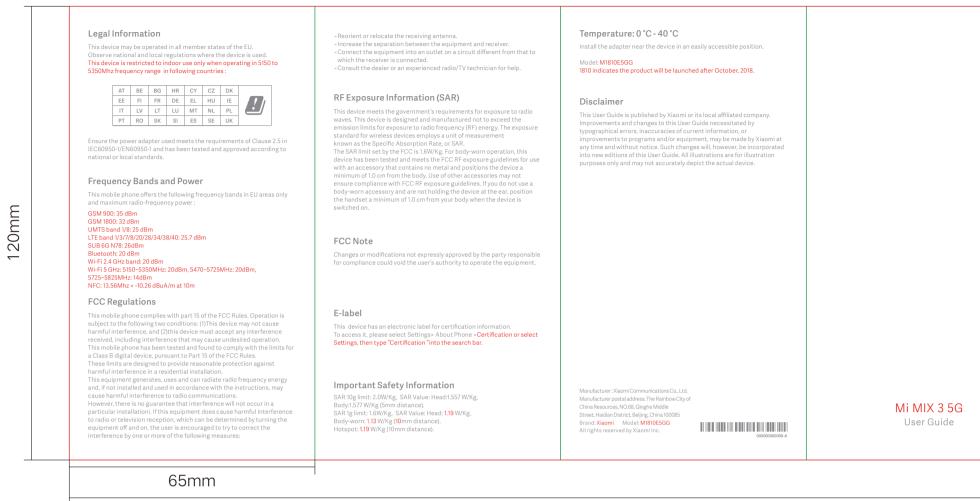

Body-worn SAR testing has been carried out at a s To meet RF exposure guidelines during body-worn positioned at least this distance away from the bod If you are not using an approved accessory, ensure free of any metal and that it positions the phone w from the body.