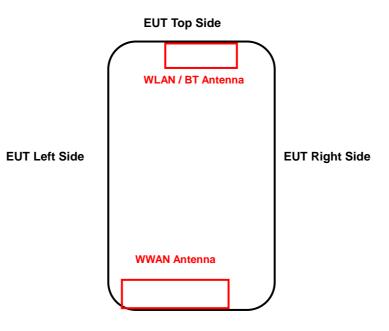

#### <Antenna Location>

<EUT Front View>

The separation distance for antenna to edge:

| Antenna   | Overall<br>Diagonal | Display<br>Diagonal | To Left Side<br>(mm) | To Right Side<br>(mm) | To Top Side<br>(mm) | To Bottom Side<br>(mm) |
|-----------|---------------------|---------------------|----------------------|-----------------------|---------------------|------------------------|
| WWAN Ant  | 150                 | 128                 | 26.3                 | 0                     | 128.2               | 0                      |
| WLAN / BT |                     |                     | 18.5                 | 18.4                  | 0                   | 130.6                  |