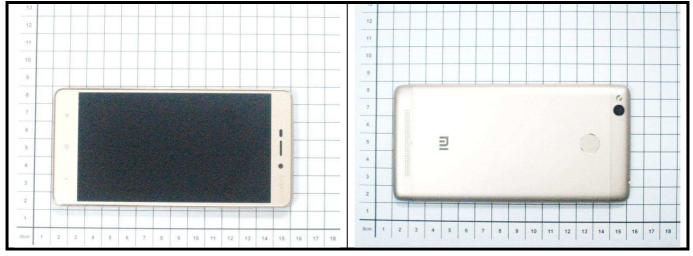

# FCC SAR Test Report

### <Photographs of EUT>





#### <Antenna Location>



<EUT Front View>

The separation distance for antenna to edge:

| Antenna   | Overall<br>Diagonal | Display<br>Diagonal | To Left Side<br>(mm) | To Right Side<br>(mm) | To Top Side<br>(mm) | To Bottom Side<br>(mm) |
|-----------|---------------------|---------------------|----------------------|-----------------------|---------------------|------------------------|
| WWAN Ant  | 150                 | 128                 | 26.3                 | 0                     | 128.2               | 0                      |
| WLAN / BT |                     |                     | 18.5                 | 18.4                  | 0                   | 130.6                  |

## FCC SAR Test Report



## <Photographs of SAR Setup>







# FCC SAR Test Report