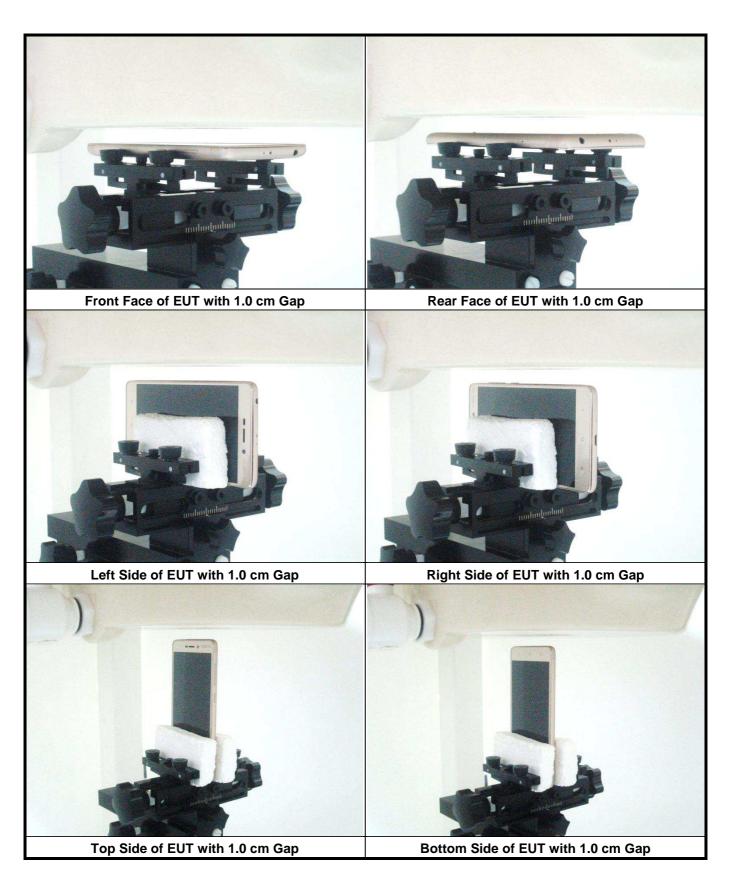

Report

### <Photographs of EUT>





#### <Antenna Location>



<EUT Front View>

The separation distance for antenna to edge:

| Antenna   | Overall<br>Diagonal | Display<br>Diagonal | To Left Side<br>(mm) | To Right Side<br>(mm) | To Top Side<br>(mm) | To Bottom Side<br>(mm) |
|-----------|---------------------|---------------------|----------------------|-----------------------|---------------------|------------------------|
| WWAN Ant  | 150                 | 128                 | 26.3                 | 0                     | 128.2               | 0                      |
| WLAN / BT |                     |                     | 18.5                 | 18.4                  | 0                   | 130.6                  |

## FCC SAR Test Report



## <Photographs of SAR Setup>







# FCC SAR Test Report