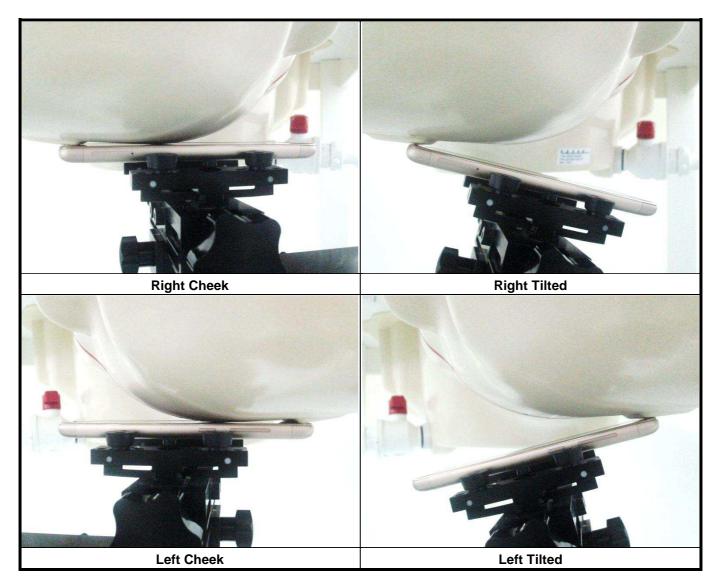

Test Report

### <Photographs of EUT>





#### <Antenna Location>



<EUT Front View>

The separation distance for antenna to edge:

| Antenna   | Overall<br>Diagonal | Display<br>Diagonal | To Left Side<br>(mm) | To Right Side<br>(mm) | To Top Side<br>(mm) | To Bottom Side<br>(mm) |
|-----------|---------------------|---------------------|----------------------|-----------------------|---------------------|------------------------|
| WWAN Ant  | 150                 | 128                 | 26.3                 | 0                     | 128.2               | 0                      |
| WLAN / BT |                     |                     | 18.5                 | 18.4                  | 0                   | 130.6                  |

## FCC SAR Test Report



## <Photographs of SAR Setup>







# FCC SAR Test Report