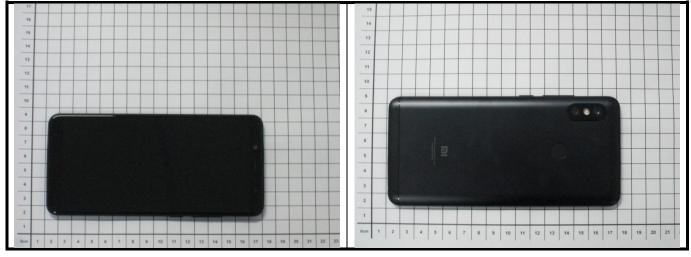

## FCC SAR Test Report

### <Photographs of EUT>



#### <Antenna Location>



#### The separation distance for antenna to edge:

| Antenna    | Overall<br>diagonal | Display<br>diagonal | To Left Side<br>(mm) | To Right Side<br>(mm) | To Top Side<br>(mm) | To Bottom Side<br>(mm) |
|------------|---------------------|---------------------|----------------------|-----------------------|---------------------|------------------------|
| WWAN Ant-0 | 168                 | 150                 | 0                    | 34                    | 0                   | 150                    |
| WWAN Ant-1 |                     |                     | 8                    | 0                     | 150                 | 0                      |
| WLAN / BT  |                     |                     | 50                   | 0                     | 0