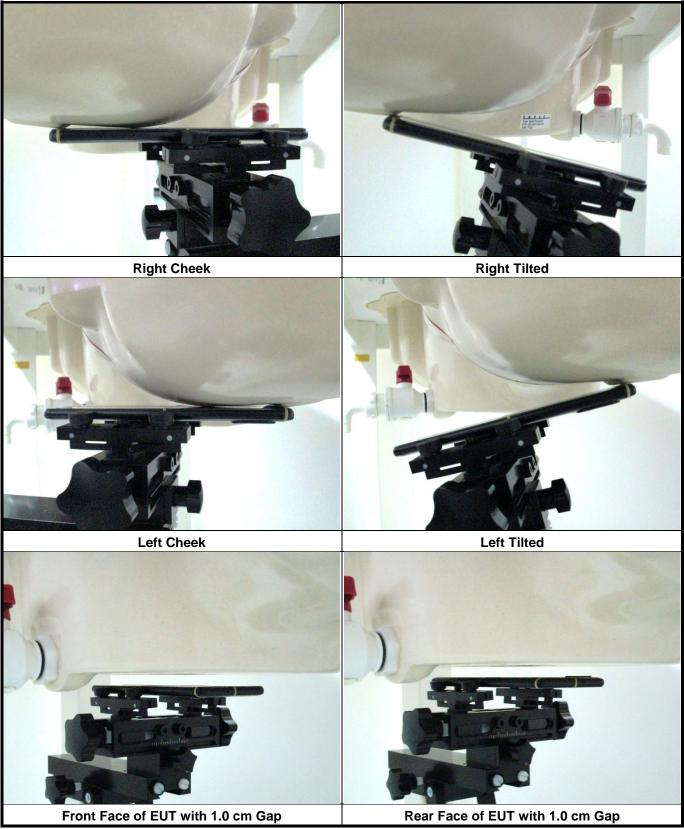

Left Side<br>(mm) | To Right Side<br>(mm) | To Top Side<br>(mm) | To Bottom Side<br>(mm) |
|------------|---------------------|---------------------|----------------------|-----------------------|---------------------|------------------------|
| WWAN Ant-0 | 168                 | 150                 | 0                    | 34                    | 0                   | 150                    |
| WWAN Ant-1 |                     |                     | 8                    | 0                     | 150                 | 0                      |
| WLAN / BT  |                     |                     | 50                   | 0                     | 0                   | 150                    |

Note: WWAN Ant-1 Only Support GSM 850 / WCDMA V / LTE Band 5.



# <Photographs of SAR Setup>