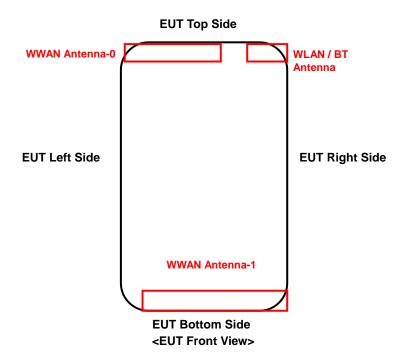

#### <Antenna Location>

#### The separation distance for antenna to edge:

| Antenna    | Overall<br>diagonal | Display<br>diagonal | To Left Side<br>(mm) | To Right Side<br>(mm) | To Top Side<br>(mm) | To Bottom Side<br>(mm) |
|------------|---------------------|---------------------|----------------------|-----------------------|---------------------|------------------------|
| WWAN Ant-0 | 168                 | 150                 | 0                    | 34                    | 0                   | 150                    |
| WWAN Ant-1 |                     |                     | 8                    | 0                     | 150                 | 0                      |
| WLAN / BT  |                     |                     | 50                   | 0                     | 0                   | 150                    |

Note: WWAN Ant-1 Only Support GSM 850 / WCDMA V / LTE Band 5.