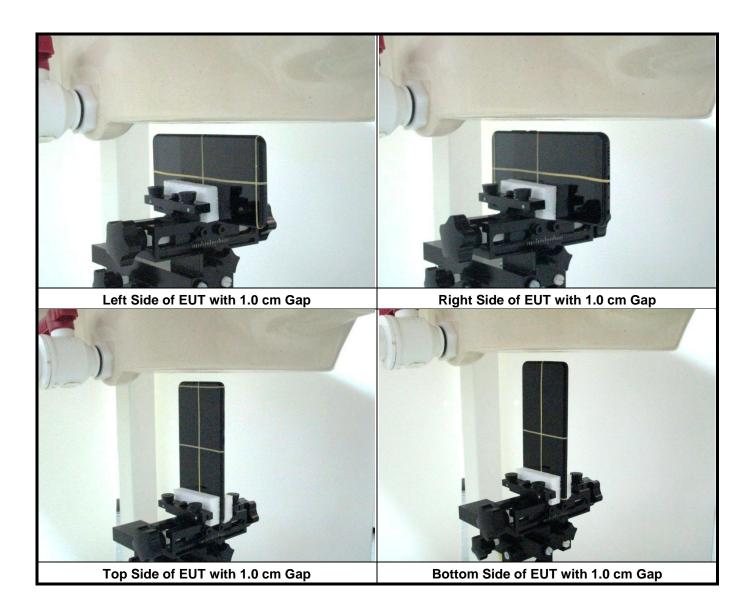

t Side<br>(mm) | To Right Side<br>(mm) | To Top Side<br>(mm) | To Bottom Side<br>(mm) |
|------------|---------------------|---------------------|----------------------|-----------------------|---------------------|------------------------|
| WWAN Ant-0 | 168                 | 150                 | 0                    | 34                    | 0                   | 150                    |
| WWAN Ant-1 |                     |                     | 8                    | 0                     | 150                 | 0                      |
| WLAN / BT  |                     |                     | 50                   | 0                     | 0                   | 150                    |

Note: WWAN Ant-1 Only Support GSM 850 / WCDMA V / LTE Band 5.



# <Photographs of SAR Setup>