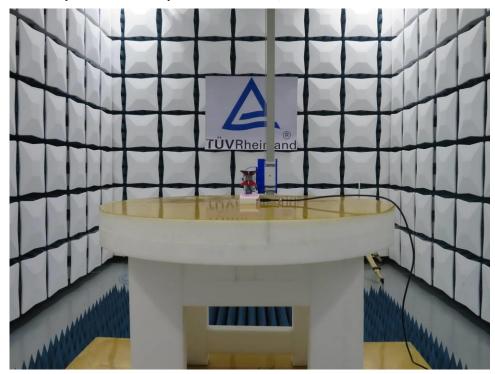

#### Photograph 1: Set-up for Radiated Spurious Emission, Below 1GHz

Photograph 2: Set-up for Radiated Spurious Emission, Above 1GHz