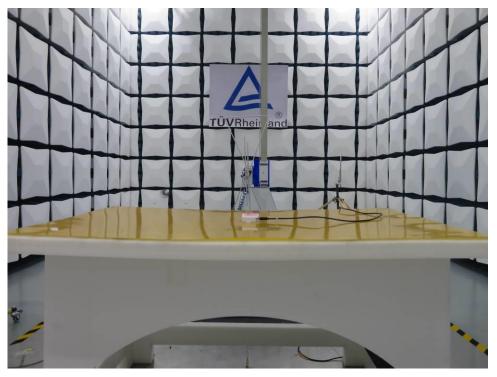

#### Photograph 1: Set-up photo for Radiated Emission, Below 1GHz

Photograph 2: Set-up photo for Radiated Emission, Above 1GHz