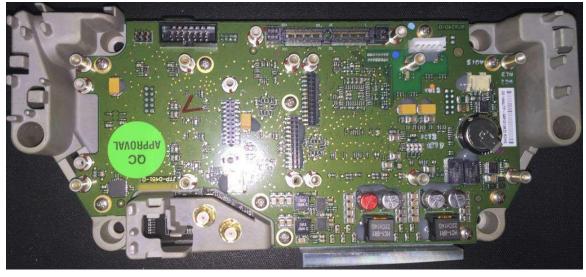

## - when it has to be **right**



5. Internal Bottom 1



## 6. Internal Bottom 2



## - when it has to be **right**



7. Internal Top 1







- when it has to be **right** 



## **Mine Management Solutions**

Leica Geosystems' next-generation Leica Jigsaw monitoring and GPS guidance solution unearths site productivity with a revolutionary product range for draglines; blast-hole drills; electric shovels; dozers; excavators; haul trucks; loaders, and auxiliary assets.

State-of-the-art real-time analysis and reporting software gives entire sites the tools that they need to stay on top by efficiently controlling resources and equipment. The result? Informed decision making, optimised productivity and unparalleled performance for maximum site output.

Backed up by a reliable global service and support network, Leica Geosystems Mining provides you with one, seamlessly in