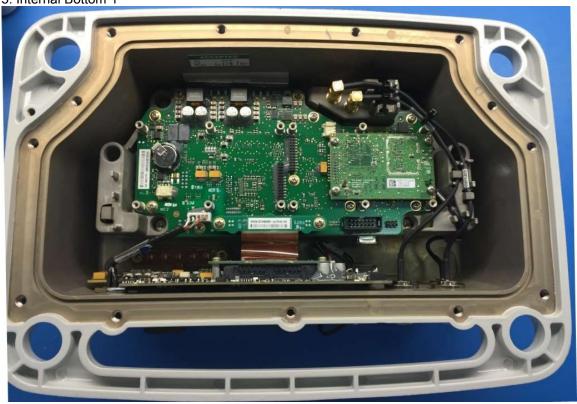

## - when it has to be **right**



5. Internal Bottom 1



## 6. Internal Bottom 2



## - when it has to be **right**



7. Internal Top 1







- when it has to be **right** 



## **Mine Management Solutions**

Leica Geosystems' next-generation Leica Jigsaw monitoring and GPS guidance solution unearths site productivity with a revolutionary product range for draglines; blast-hole drills; electric shovels; dozers; excavators; haul trucks; loaders, and auxiliary assets.

State-of-the-art real-time analysis and reporting software gives entire sites the tools that they need to stay on top by efficiently controlling resources and equipment. The result? Informed decision making, optimised productivity and unparalleled performance for maximum site output.

Backed up by a reliable global service and support network, Leica Geosystems Mining provides