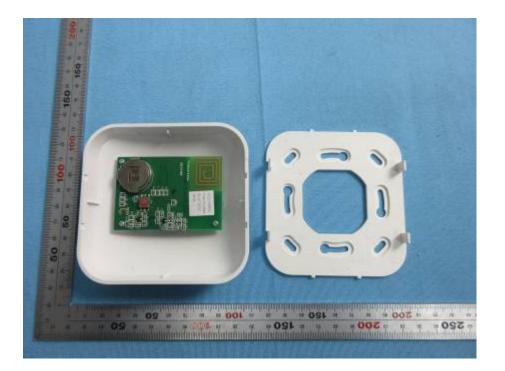

## SCE Wireless Switch Gunmetal \_Internal Photos

| Applicant:                  | Zhejiang Lianda Science and Technology Co., Ltd                                        |
|-----------------------------|----------------------------------------------------------------------------------------|
| Address of Applicant:       | 2# Road, Technological and Industrial District, Nanxun, Huzhou, 313009 Zhejiang, China |
| Equipment Under Test (EUT): |                                                                                        |
| Product Name:               | wall mounted wireless switch                                                           |
| Model No.:                  | SCE Wireless Switch Gunmetal                                                           |