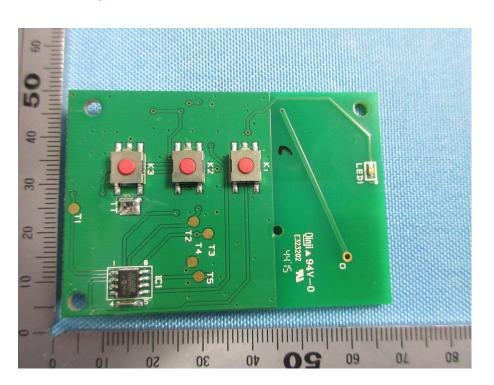

## SCE Wireless Switch Gunmetal \_Internal Photos

| Applicant:                  | Zhejiang Lianda Science and Technology Co., Ltd                                        |
|-----------------------------|----------------------------------------------------------------------------------------|
| Address of Applicant:       | 2# Road, Technological and Industrial District, Nanxun, Huzhou, 313009 Zhejiang, China |
| Equipment Under Test (EUT): |                                                                                        |
| Product Name:               | wall mounted wireless switch                                                           |
| Model No.:                  | SCE Wireless Switch Gunmetal                                                           |