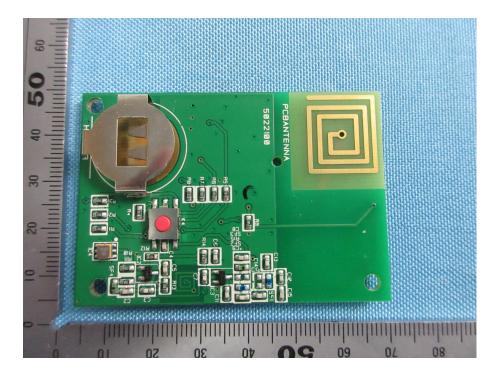

## SCE Wireless Switch Gunmetal \_Internal Photos

| Applicant:                  | Zhejiang Lianda Science and Technology Co., Ltd                                        |
|-----------------------------|----------------------------------------------------------------------------------------|
| Address of Applicant:       | 2# Road, Technological and Industrial District, Nanxun, Huzhou, 313009 Zhejiang, China |
| Equipment Under Test (EUT): |                                                                                        |
| Product Name:               | wall mounted wireless switch                                                           |
| Model No.:                  | SCE Wireless Switch Gunmetal                                                           |