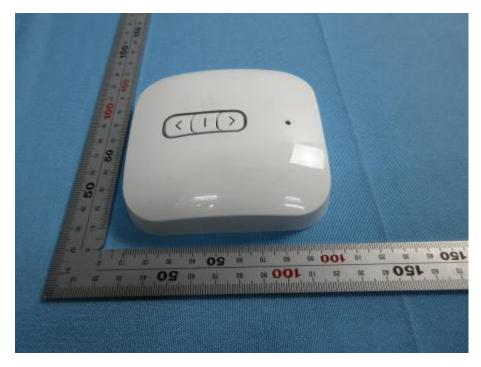

## SCE Wireless Switch Gunmetal \_External Photos

| Applicant:                  | Zhejiang Lianda Science and Technology Co., Ltd                                        |
|-----------------------------|----------------------------------------------------------------------------------------|
| Address of Applicant:       | 2# Road, Technological and Industrial District, Nanxun, Huzhou, 313009 Zhejiang, China |
| Equipment Under Test (EUT): |                                                                                        |
| Product Name:               | wall mounted wireless switch                                                           |
| Model No.:                  | SCE Wireless Switch Gunmetal                                                           |