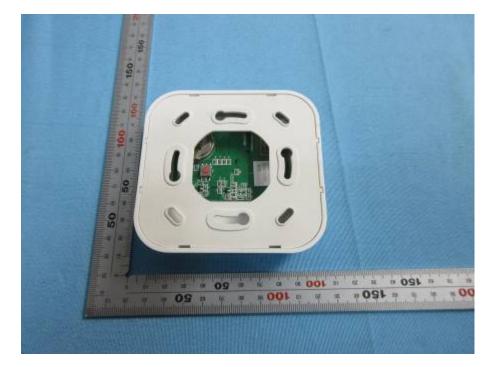

## SCE Wireless Switch Gunmetal \_External Photos

| Applicant:                  | Zhejiang Lianda Science and Technology Co., Ltd                                        |
|-----------------------------|----------------------------------------------------------------------------------------|
| Address of Applicant:       | 2# Road, Technological and Industrial District, Nanxun, Huzhou, 313009 Zhejiang, China |
| Equipment Under Test (EUT): |                                                                                        |
| Product Name:               | wall mounted wireless switch                                                           |
| Model No.:                  | SCE Wireless Switch Gunmetal                                                           |