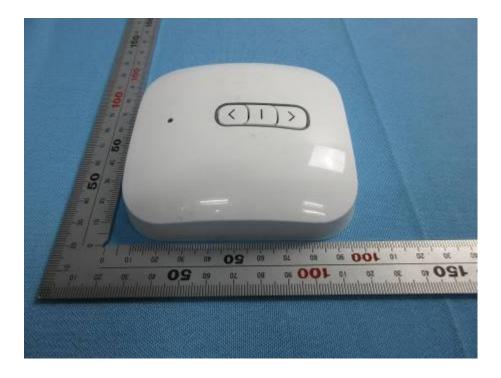

## SCE Wireless Switch Gunmetal \_External Photos

| Applicant:                  | Zhejiang Lianda Science and Technology Co., Ltd                                        |
|-----------------------------|----------------------------------------------------------------------------------------|
| Address of Applicant:       | 2# Road, Technological and Industrial District, Nanxun, Huzhou, 313009 Zhejiang, China |
| Equipment Under Test (EUT): |                                                                                        |
| Product Name:               | wall mounted wireless switch                                                           |
| Model No.:                  | SCE Wireless Switch Gunmetal                                                           |