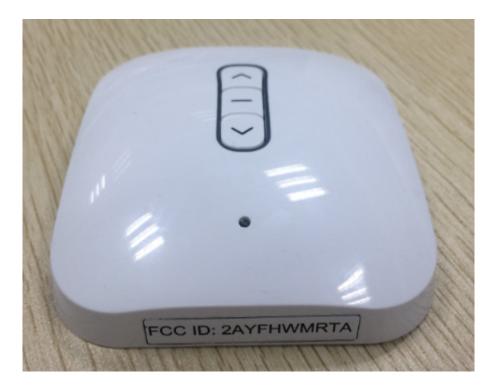

## SCE Wireless Switch Gunmetal \_External Photos

| Applicant:                  | Zhejiang Lianda Science and Technology Co., Ltd                                        |
|-----------------------------|----------------------------------------------------------------------------------------|
| Address of Applicant:       | 2# Road, Technological and Industrial District, Nanxun, Huzhou, 313009 Zhejiang, China |
| Equipment Under Test (EUT): |                                                                                        |
| Product Name:               | wall mounted wireless switch                                                           |
| Model No.:                  | SCE Wireless Switch Gunmetal                                                           |