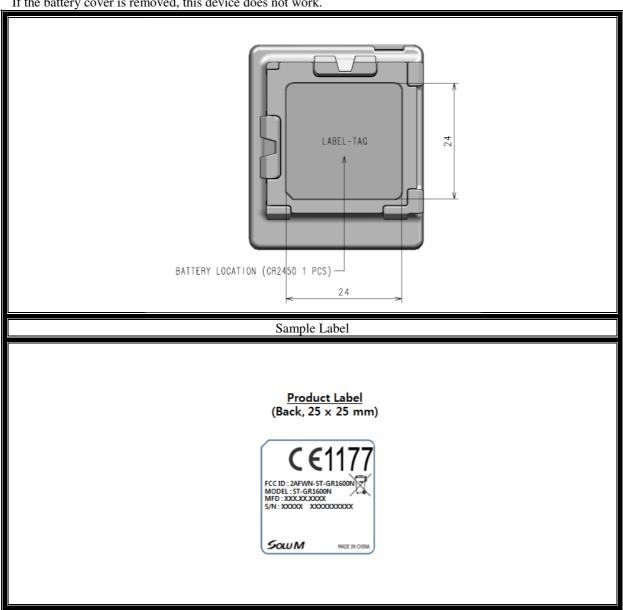

## LABELLING REQUIREMENTS

The Label shown shall be permanently affixed at a conspicuous location on the battery cover of the device and be readily visible to the user at the time of purchase.

If the battery cover is removed, this device does not work.

- The FCC label shown is representative of the label that will appear on the radio when in production. Other information may also be included on this label.
- The device is so small that it is not practicable to place the statement specified under 15.19 statement request, the information required by this paragraph shall be placed in a prominent location in the user's manual.