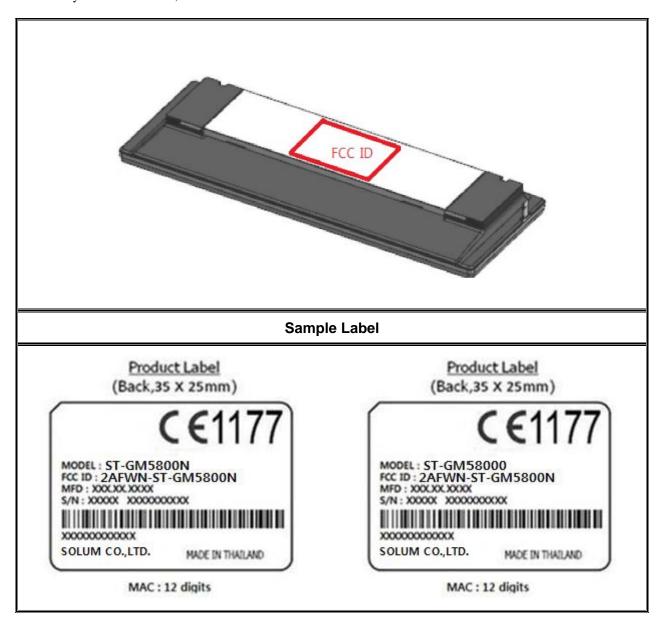

## FCC ID SAMPLE LABEL & LOCATION

## LABELLING REQUIREMENTS PER §2.925

The Label shown shall be permanently affixed at a conspicuous location on the battery cover of the device and be readily visible to the user at the time of purchase.

If the battery cover is removed, this device does not work.

- The FCC label shown is representative of the label that will appear on the radio when in production. Other information may also be included on this label.
- The device is so small that it is not practicable to place the statement specified under 15.19 statement request, the information required by this paragraph shall be placed in a prominent location in the user's manual.