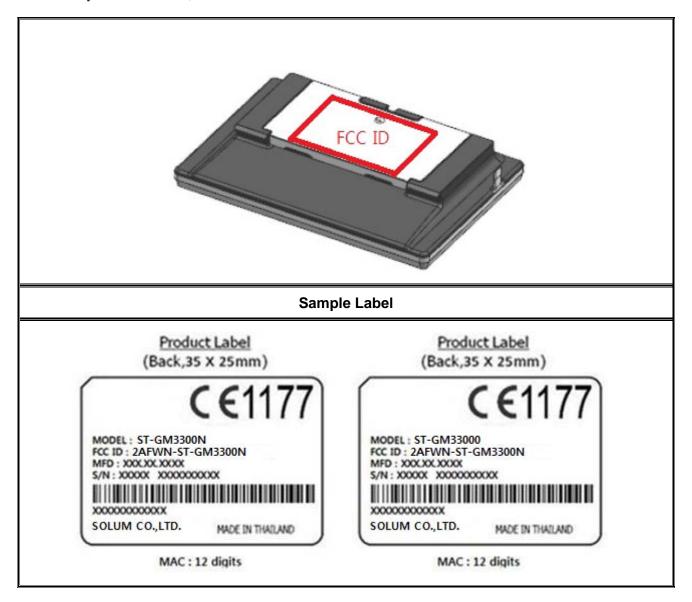

## FCC ID SAMPLE LABEL & LOCATION

## LABELLING REQUIREMENTS PER §2.925

The Label shown shall be permanently affixed at a conspicuous location on the battery cover of the device and be readily visible to the user at the time of purchase.

If the battery cover is removed, this device does not work.

- The FCC label shown is representative of the label that will appear on the radio when in production. Other information may also be included on this label.
- The device is so small that it is not practicable to place the statement specified under 15.19 statement request, the information required by this paragraph shall be placed in a prominent location in the user's manual.