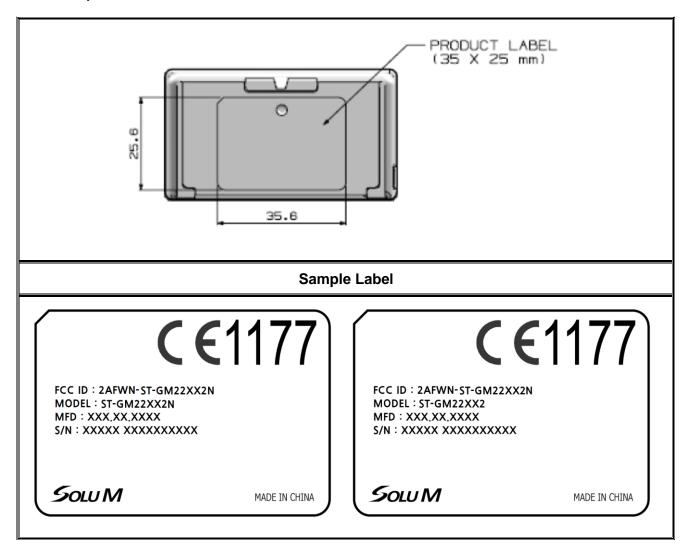

## FCC ID SAMPLE LABEL & LOCATION

## LABELLING REQUIREMENTS PER §2.925

The Label shown shall be permanently affixed at a conspicuous location on the battery cover of the device and be readily visible to the user at the time of purchase.

If the battery cover is removed, this device does not work.

- The FCC label shown is representative of the label that will appear on the radio when in production. Other information may also be included on this label.
- The device is so small that it is not practicable to place the statement specified under 15.19 statement request, the information required by this paragraph shall be placed in a prominent location in the user's manual.