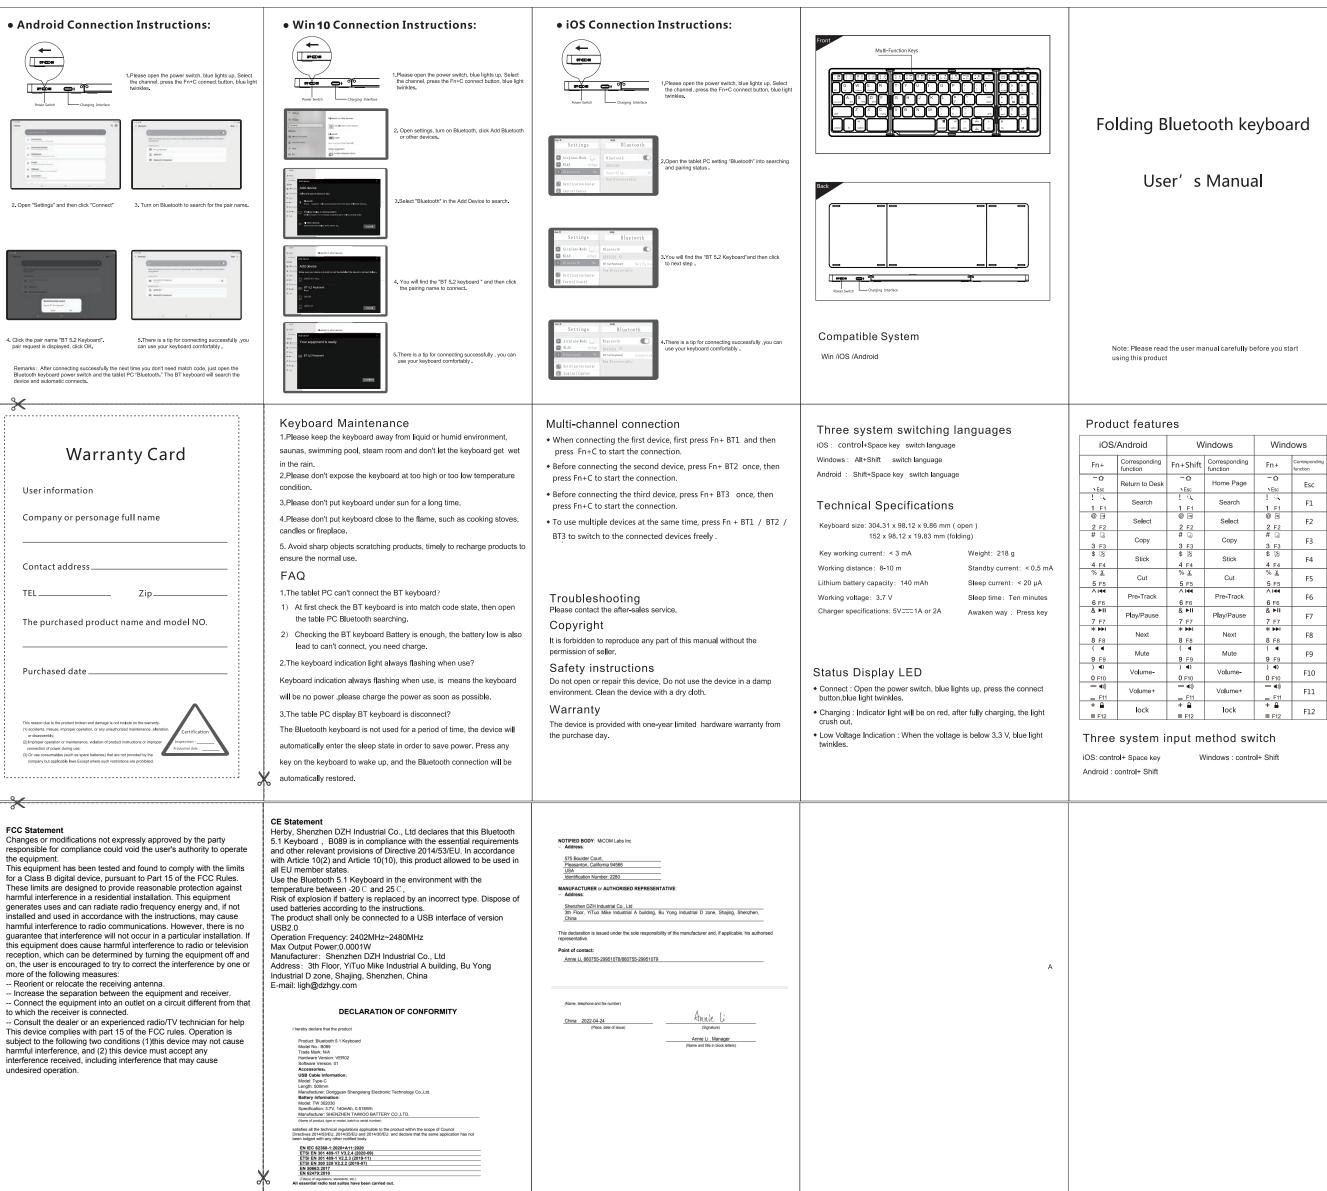

音量减小

音量增大

锁屏

0 F10 — **∢**®

#### 三系统输入法切换:

音量减小

音量增大

iOS: control+ 空格键 Windows : control+ Shift Android : control+ Shift

# Win/iOS/Android

## 多通道连接

连接的设备.

故障分析

安全提醒

质保条款

布擦拭该设备。

请与售后服务人员联系

知识产权信息

iOS: control+空格键 切换语言 Windows: Alt+Shift 切换语言 Android: Shift+空格键 切换语言

键盘尺寸: 304.31 x 98.12 x 9.86 mm (打开) 152 x 98.12 x 19.83 mm (折叠)

使用按键工作电流:<3 mA 键盘重量:218 g 工作距离: 8-10 m 待机电流:<0.5 mA 锂电池容量: 140 mAh 休眠电流:< 20 µA 工作电压: 3.7 V 休眠时间:10分钟 唤醒方式:按键唤醒 充电器规格 : 5V === 1A或2A

#### 状态显示LED

◆ 对码:打开电源开关,指示灯蓝灯亮起,按下对码键,蓝灯闪烁 ◆ 充电:指示灯红色,充满灯灭 ◆ 低电压指示: 当电压低于3.3V, 蓝色指示灯闪烁

## • iOS系统连接使用说明:

1.请打开键盘电源开关,蓝色灯亮起, 对码模式.

3.直到发现 "BT 5.2 Keyboard"

4.提示连接配对成功,您就可以舒适

◆ 连接第1个设备时,先按Fn+ BT1,再按Fn+C对码,开始连接.

未经本司的许可,禁止复制本用户手册的内容。

本设备自购买之日起,提供1年保修服务。

◆ 连接第2个设备前,先按Fn+ BT2,再按Fn+C对码,开始连接.

◆ 连接第3个设备前,先按Fn+ BT3,再按Fn+C对码,开始连接.

◆ 在多个设备同时使用,按Fn+ BT1 / BT2 / BT3 切换,即可自由切换到已

请不要打开或修理该设备,请不要在潮湿环境内使用设备,请用干

选择通道,按Fn+C对码蓝灯闪烁进入

● Win 10 系统连接使用说明:

2.打开设置,打开蓝牙,点击添加蓝牙或 其他设备。

1.请打开键盘电源开关,蓝色灯亮起,

07C001

3.打开蓝牙,进行配对名搜索

● Android系统连接使用说明:

2.打开"设置",然后点击"连接"

5.提示连接配对成功,您就可以舒适

### 主:配对成功以后下次使用只需要打开蓝牙键盘电源及使用设备的蓝牙,蓝牙键盘将 会自动搜索连接上次使用过的设备,不需要再进行配对操作。

1)请先检查蓝牙键盘是否有进入配对状态。然后再打开平板电脑蓝牙 2)检查蓝牙键盘电量是否充足,电量不足也会导致无法连接,请将蓝牙

、键盘指示灯在使用途中一直闪烁? 键盘指示灯在使用途中一直闪烁,表示电池即将没电,请尽快将键盘

1、请勿将设备暴露在液体和潮湿的环境中或使其淋雨,请勿在浴缸、水槽、

5、避免使用锋利器物刮擦产品,及时给产品进行充电以保证正常使用。

3、设备显示蓝牙键盘断开连接? 蓝牙键盘在一段时间内不使用,设备为了省电将自动关闭蓝牙功能, 按键盘任意键唤醒,蓝牙连接自动恢复。

桑拿房、游泳池或蒸汽房附近使用。

3、请勿长时间放置在阳光直射的地方。

常见问题解答

1、平板无法连接蓝牙键盘?

搜索设备进行连接。

键盘充电后再使用。