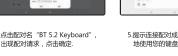

## • iOS系统连接使用说明:

1.请打开键盘电源开关,蓝色灯亮起, 对码模式.

3.直到发现 "BT 5.2 Keyboard"

4.提示连接配对成功,您就可以舒适

◆ 连接第1个设备时,先按Fn+ BT1,再按Fn+C对码,开始连接.

未经本司的许可,禁止复制本用户手册的内容。

本设备自购买之日起,提供1年保修服务。

◆ 连接第2个设备前,先按Fn+ BT2,再按Fn+C对码,开始连接.

3.打开蓝牙,进行配对名搜索

● Android系统连接使用说明:

2.打开"设置",然后点击"连接"

5.提示连接配对成功,您就可以舒适