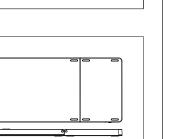

#### 状态显示LED

◆ 对码:打开电源开关,指示灯蓝灯亮起,按下对码键,蓝灯闪烁 ◆ 充电:指示灯红色,充满灯灭 ◆ 低电压指示: 当电压低于3.3V, 蓝色指示灯闪烁