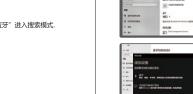

◆ 连接第3个设备前,先按Fn+ BT3,再按Fn+C对码,开始连接.

◆ 在多个设备同时使用,按Fn+ BT1 / BT2 / BT3 切换,即可自由切换到已

请不要打开或修理该设备,请不要在潮湿环境内使用设备,请用干

选择通道,按Fn+C对码蓝灯闪烁进入

● Win 10 系统连接使用说明:

2.打开设置,打开蓝牙,点击添加蓝牙或 其他设备。

1.请打开键盘电源开关,蓝色灯亮起,

07C001

3.打开蓝牙,进行配对名搜索

● Android系统连接使用说明:

2.打开"设置",然后点击"连接"

5.提示连接配对成功,您就可以舒适