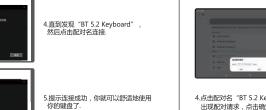

## • iOS系统连接使用说明:

1.请打开键盘电源开关,蓝色灯亮起, 对码模式.

3.直到发现 "BT 5.2 Keyboard"

4.提示连接配对成功,您就可以舒适

◆ 连接第1个设备时,先按Fn+ BT1,再按Fn+C对码,开始连接.

未经本司的许可,禁止复制本用户手册的内容。

本设备自购买之日起,提供1年保修服务。

◆ 连接第2个设备前,先按Fn+ BT2,再按Fn+C对码,开始连接.