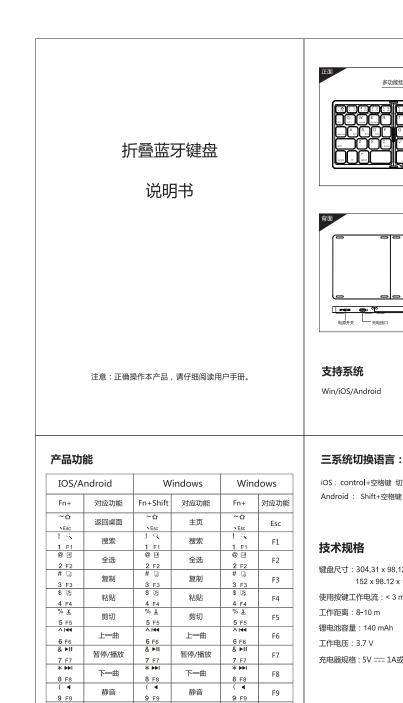

音量减小

音量增大

锁屏

0 F10 — **∢**®

#### 三系统输入法切换:

音量减小

音量增大

iOS: control+ 空格键 Windows : control+ Shift Android : control+ Shift





# Win/iOS/Android

## 多通道连接

连接的设备.

故障分析

安全提醒

质保条款

布擦拭该设备。

请与售后服务人员联系

知识产权信息

iOS: control+空格键 切换语言 Windows: Alt+Shift 切换语言 Android: Shift+空格键 切换语言

键盘尺寸: 304.31 x 98.12 x 9.86 mm (打开) 152 x 98.12 x 19.83 mm (折叠)

使用按键工作电流:<3 mA 键盘重量:218 g 工作距离: 8-10 m 待机电流:<0.5 mA 锂电池容量: 140 mAh 休眠电流:< 20 µA 工作电压: 3.7 V 休眠时间:10分钟 唤醒方式:按键唤醒 充电器规格 : 5V === 1A或2A

#### 状态显示LED

◆ 对码:打开电源开关,指示灯蓝灯亮起,按下对码键,蓝灯闪烁 ◆ 充电:指示灯红色,充满灯灭 ◆ 低电压指示: 当电压低于3.3V, 蓝色指示灯闪烁

## • iOS系统连接使用说明:



1.请打开键盘电源开关,蓝色灯亮起, 对码模式.

3.直到发现 "BT 5.2 Keyboard"

4.提示连接配对成功,您就可以舒适



◆ 连接第1个设备时,先按Fn+ BT1,再按Fn+C对码,开始连接.

未经本司的许可,禁止复制本用户手册的内容。

本设备自购买之日起,提供1年保修服务。

◆ 连接第2个设备前,先按Fn+ BT2,再按Fn+C对码,开始连接.

◆ 连接第3个设备