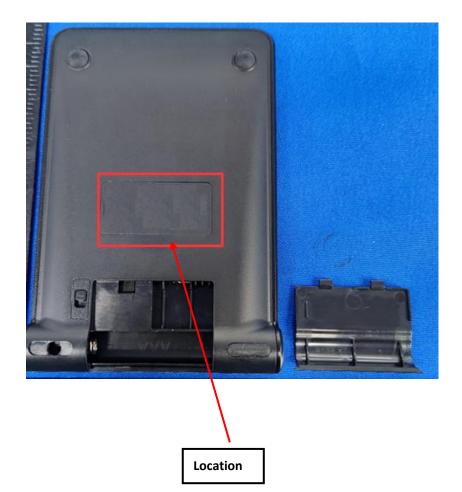

## **Label Artwork and Location**

Model: B038

## Label:

产品型号 M/N:B038

2.4G键盘 2.4G Wireless Keypad

Rating: 1.5v ==6mA