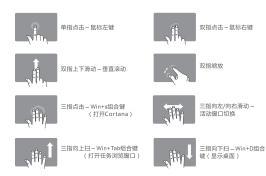

## 触控板功能说明

Working voltage : 3.7V

Touchpad Functions

Note: no touchpad function for the device under the IOS system