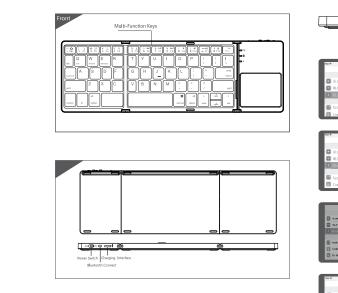

蓝牙键盘

说明书

注意:正确操作本产品,请仔细阅读用户手册。

多功能组合键

(RCR) (R

## Status Display LED

**Compatible System** 

Win /iOS /Android

blue light twinkles.

- · Connect : Open the power switch, blue lights up, press the connect button,
- . Charging : Indicator light will be on red, after fully charging, the light crush out. • Low Voltage Indication : When the voltage is below 3.3 V, red light twinkles.
- Remarks: In order to prolong the life span of the battery, when you do not use
- the keyboard for a long time, please switch off the power.