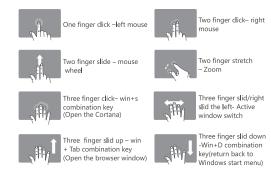

eyboard

User's Manual

#### **Technical Specifications**

| Keyboard size : 304.5X97.95X8mm(Open) | Use touchpad the working current : <8.63mA |
|---------------------------------------|--------------------------------------------|
| Touchpad size : 54.8X44.8mm           | Use key the working current : <3mA         |
| Weight : 197.3g                       | Standby current : 0.25mA                   |
| Keyboard layout : 63 Keys             | Sleep current : 60µA                       |
| Working distance : <15m               | Sleep time : Ten minutes                   |
| Lithium battery capacity : 140mAh     | Awaken way : Arbitrarily key to awaken     |
|                                       |                                            |

Working voltage : 3.7V

Touchpad Functions



Note: no touchpad function for the device under the IOS system

# FCC Statement

be no power, please charge the power as soon as possible.