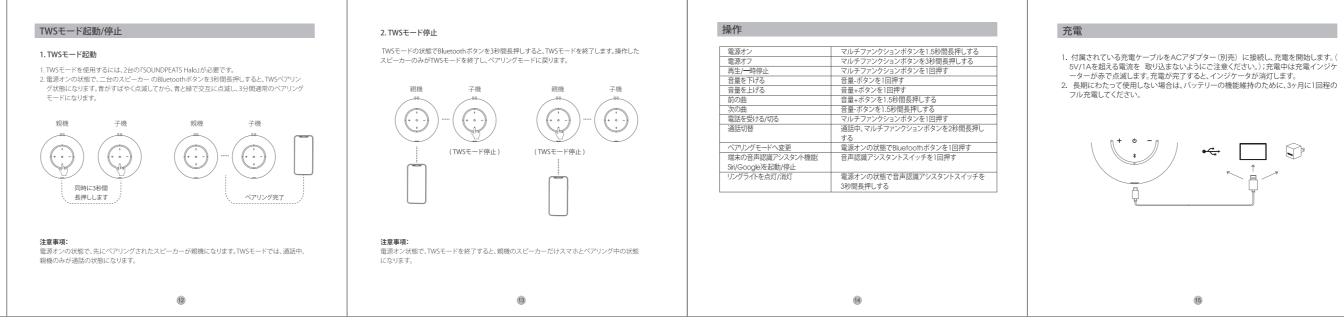

SOUNDPEATS Halo使用指南 七国

单黑印刷

材质:封面封底100克书纸 内页80克书纸 尺寸: 90 x 84 mm





FCC STATEMENT : This device complies with Part 15 of the FCC Rules. Operation is subject to the following two conditions:

(1) This device may not cause harmful interference, and

(2) This device must accept any interference received, including interference that may cause undesired operation.

Warning: Changes or modifications not expressly approved by the party responsible for compliance could void the user's authority to operate the equipment.

NOTE: This equipment has been tested and found to comply with the limits for a Class B digital device, pursuant to Part 15 of the FCC Rules. These limits are designed to provide



Q&A

Q1: 1.How to enter TWS mode? The TWS mode requires 2 speakers to be used simultaneously. We recommend you to buy 2 speakers to have better music experience.

## Q2: How long can the speaker play with a single charge?

The speakers can work continuously for 13 hours with a single charge. If you don't use the speaker for a long time, please turn it off or deactivate your phone Bluetooth, the speaker will power off automatically after 3 minutes.

8

## TWSモードでは2つのスピーカーを同時に使用する必要があります。2 台同時に使用す ると、より臨場感のあふれるステレオサウンドを楽しめます。

Q2. 1回の充電でどれくらい持ちますか。

Q1.スピーカーのTWSモードを利用するにはどうすればよいですか。

よくあるご質問

1回の充電で13時間連続再生できます。スピーカーを長時間使用しない場合は、スピー カーの電源をオフにして、またはスマホのBluetoothをオフにしてください。スピーカー は3分後に自動的にオフになります。

16

•