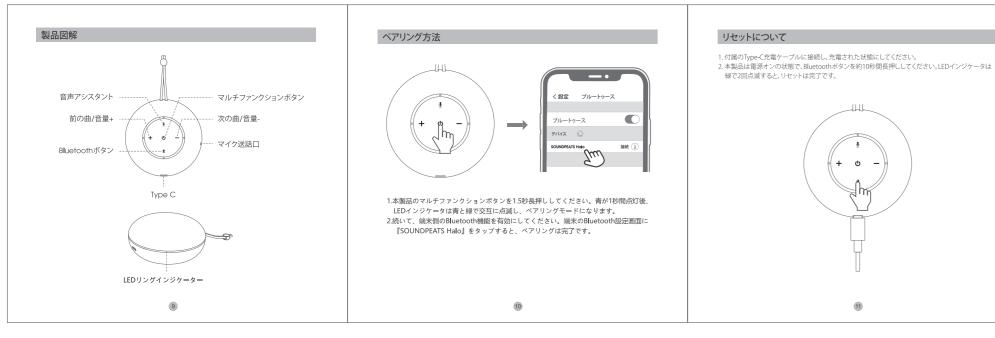

SOUNDPEATS Halo使用指南 七国

单黑印刷

材质:封面封底100克书纸 内页80克书纸 尺寸: 90 x 84 mm





FCC STATEMENT : This device complies with Part 15 of the FCC Rules. Operation is subject to the following two conditions:

(1) This device may not cause harmful interference, and

(2) This device must accept any interference received, including interference that may cause undesired operation.

Warning: Changes or modifications not expressly approved by the party responsible for compliance could void the user's authority to operate the equipment.

NOTE: This equipment has been tested and found to comply with the limits for a Class B digital device, pursuant to Part 15 of the FCC Rules. These limits are designed to provide



Q&A

Q1: 1.How to enter TWS mode? The TWS mode requires 2 speakers to be used simultaneously. We recommend you to buy 2 speakers to have better music experience.

##