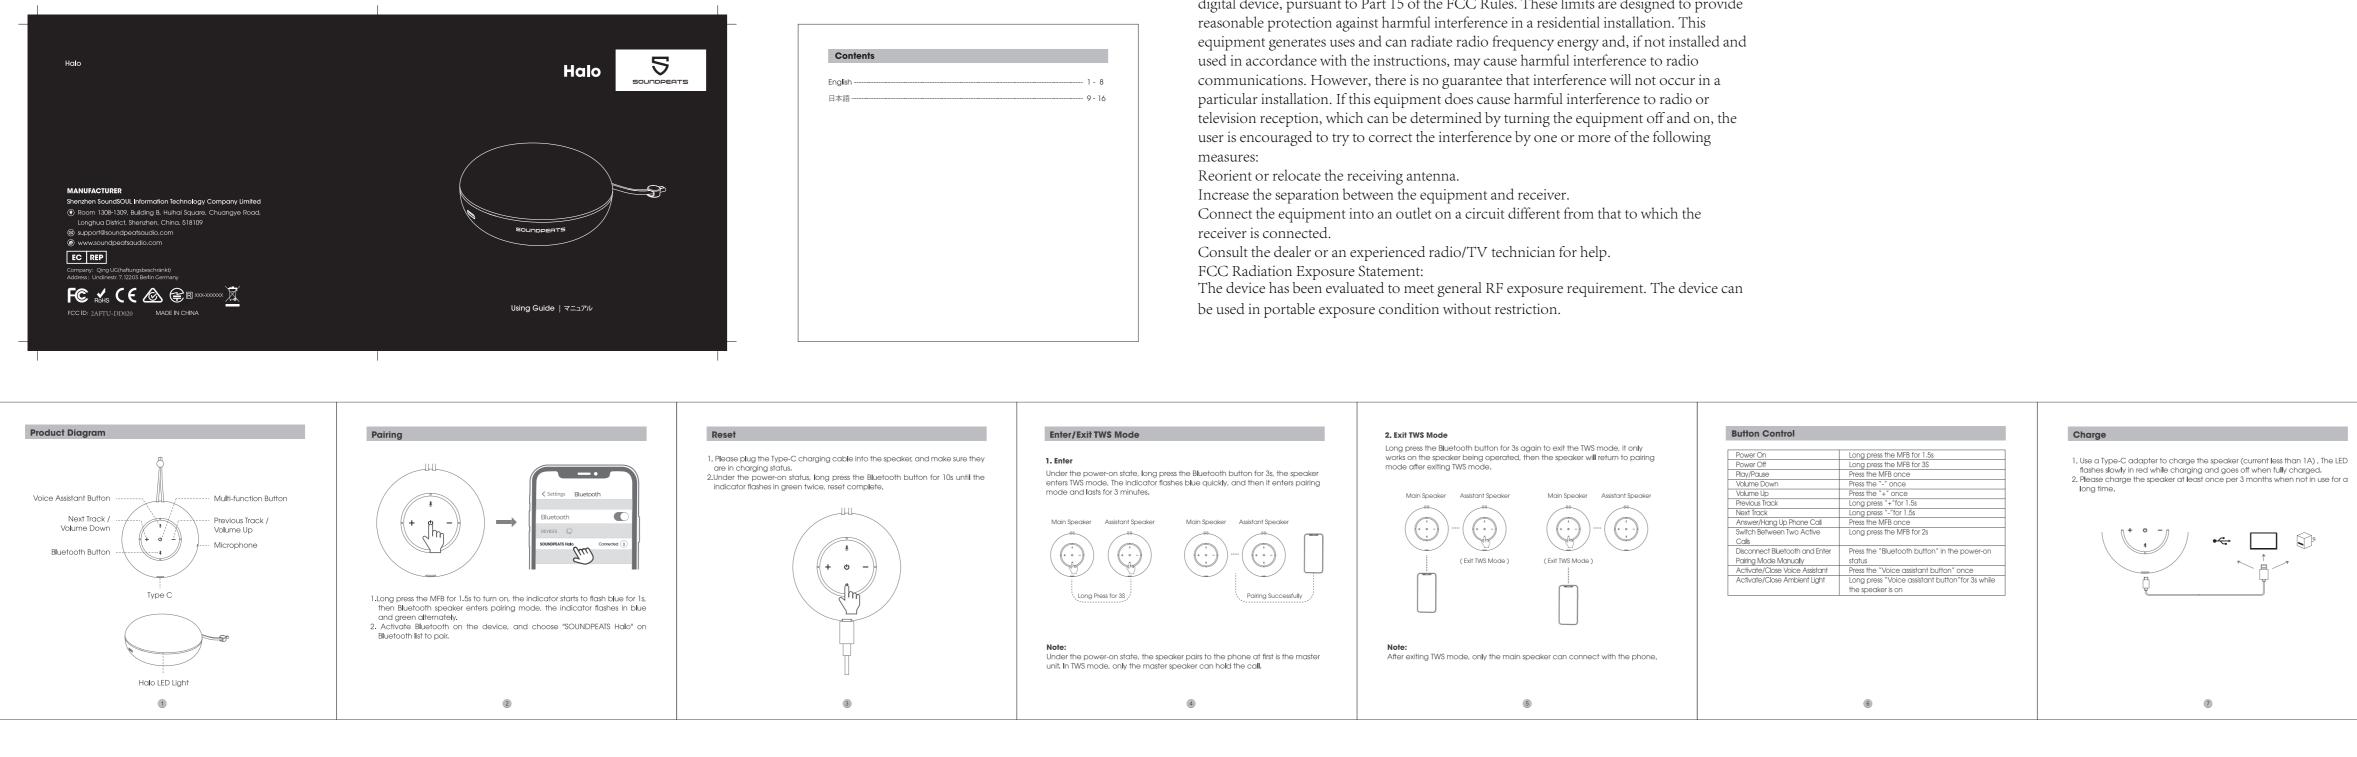

SOUNDPEATS Halo使用指南 七国

单黑印刷

材质:封面封底100克书纸 内页80克书纸 尺寸: 90 x 84 mm





FCC STATEMENT : This device complies with Part 15 of the FCC Rules. Operation is subject to the following two conditions:

(1) This device may not cause harmful interference, and

(2) This device must accept any interference received, including interference that may cause undesired operation.

Warning: Changes or modifications not expressly approved by the party responsible for compliance could void the user's authority to operate the equipment.

NOTE: This equipment has been tested and found to comply with the limits for a Class B digital device, pursuant to Part 15 of the FCC Rules. These limits are designed to provide



Q&A

Q1: 1.How to enter TWS mode? The TWS mode requires 2 speakers to be used simultaneously. We recommend you to buy 2 speakers to have better music experience.

#