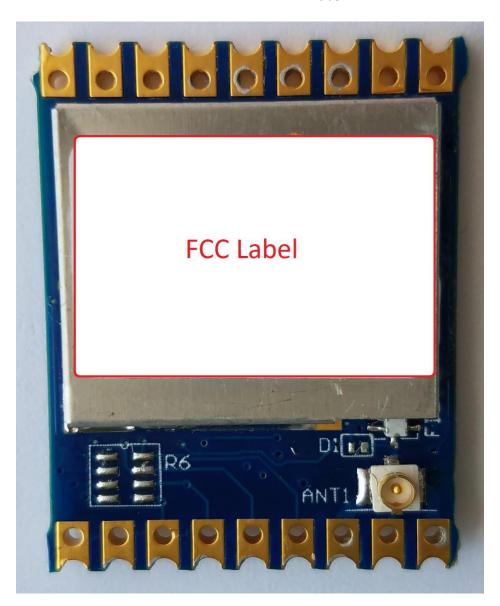

Label

Label will be made of vinyl material and will be indelibly printed with the intention of lasting the entire lifetime of the device.