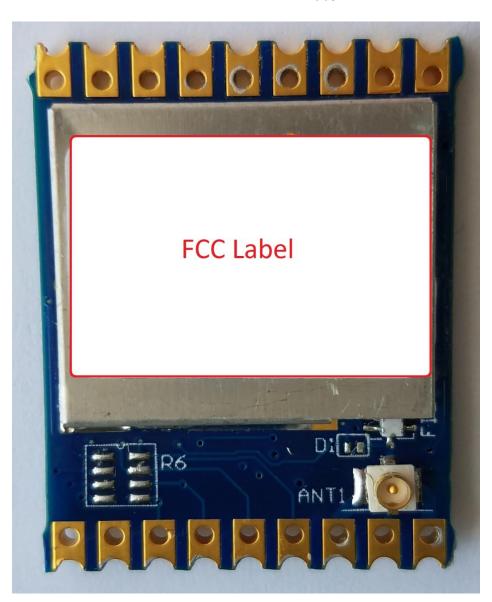

ABxy12\$

Label

Label will be made of vinyl material and will be indelibly printed with the intention of lasting the entire lifetime of the device.

Module Label