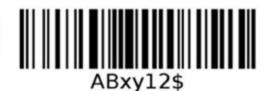

## Whisker.io WB-900-5000

## FCC ID: 2AFTI-WEN9

The enclosed devices complies with part 15 of the FCC rules. Operation is subject to the following 2 conditions: (i) this device may not cause harmful interference and (ii) this device must accept any interference that may cause undesired operation.

Label

Label will be made of vinyl material and will be indelibly printed with the intention of lasting the entire lifetime of the device.