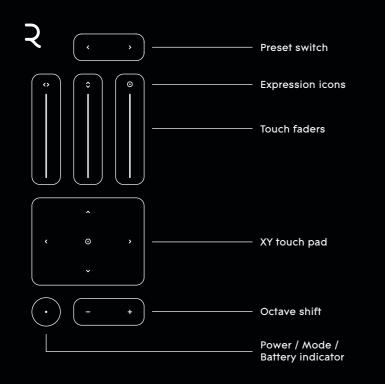

he included USB cable into the USB-C port on your Seaboard RISE 2. Connect the other end of the cable to your computer. Press the Power button to turn on your Seaboard RISE 2 — now you're ready to make music!



#### Power

 $( \bullet )$ 

## Connect over Bluetooth

 $(\mathbf{r})$ 

Your Seaboard RISE 2 can play Equator2 and other software instruments with MIDI over Bluetooth on compatible computer or mobile devices. To prepare your Seaboard RISE 2 for Bluetooth pairing, simply switch it on without any USB cable attached. You will notice the Mode indicator light flashing dark blue. You are now ready to pair your device.

For more information on how to connect the Seaboard RISE 2 to your specific computer or mobile device, visit: roli.com/rise2/bluetooth



( )

## User control panel

۲



## Mode indicators

۲



## Battery indicators



## Charging and ports

۲

Charge your Seaboard RISE 2 via the USB-C port. The USB-C port can also be used to connect with compatible mobile devices, tablets and computers.

The 6.35mm (1/4'') jack port is for connection to a sustain or continuous pedal.

The 3.5mm (1/8") jack port is for MIDI output using the provided TRS to MIDI DIN dongle.

## Caring for your Seaboard RISE 2

6

Your Seaboard's silicone surface can gather dust over time. We recommend regularly cleaning the surface with a lint roller or unscented cleansing wipes that contain no harsh chemicals. Store your Seaboard RISE 2 in a horizontal position. For more information, visit the Care and Cleaning tips article on *support.roli.com* 

 $\bigcirc$ 



## Technical Specificat