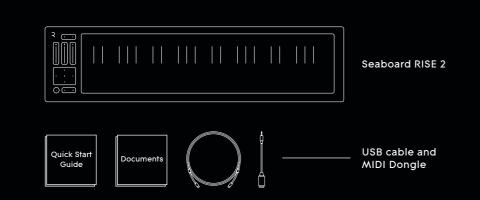

CHECKED  | I. Larter | DATE | ??            |
| APPROVED |           | DATE |               |

#### CHANGE REVISION HISTORY:

| ISSUE | DETAIL OF REVISION    | ECN | APPROVED | DATE      |
|-------|-----------------------|-----|----------|-----------|
| А     | Initial Design        |     |          |           |
| В     | Copy Updates          |     |          | 10 Jun 22 |
| с     | Added Tech Specs Page |     |          | 20 Jul 22 |
|       |                       |     |          |           |

۲



## Seaboard RISE 2

Quick Start Guide



## Welcome to your Seaboard RISE 2

This guide will help you set up your Seaboard RISE 2 and its bundled software. After a quick and easy installation, you'll be ready to start pushing the boundaries of musical expression.

## Package contents

۲



### Get started

Visit roli.com/start to download ROLI Connect.

In ROLI Connect you can create an account, register your Seaboard RISE 2 and download your included software. You will also find useful resources on how to use our products.

۲

Scan the QR code below for more detailed information on getting started with your RISE 2:



## Connect via USB

Plug the included USB cable into the USB-C port on your Seaboard RISE 2. Connect the other end of the cable to your computer. Press the Power button to turn on your Seaboard RISE 2 — now you're ready to make music!



#### Power

 $( \bullet )$ 

## Connect over Bluetooth

 $(\mathbf{r})$ 

Your Seaboard RISE 2 can play Equator2 and other software instruments with MIDI over Bluetooth on compatible computer or mobile devices. To prepare yo