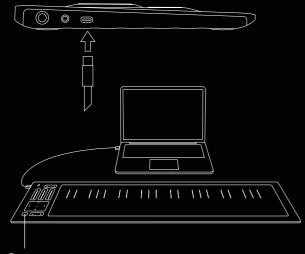

## Connect via USB

Plug the included USB cable into the USB-C port on your Seaboard RISE 2. Connect the other end of the cable to your computer. Press the Power button to turn on your Seaboard RISE 2 — now you're ready to make music!