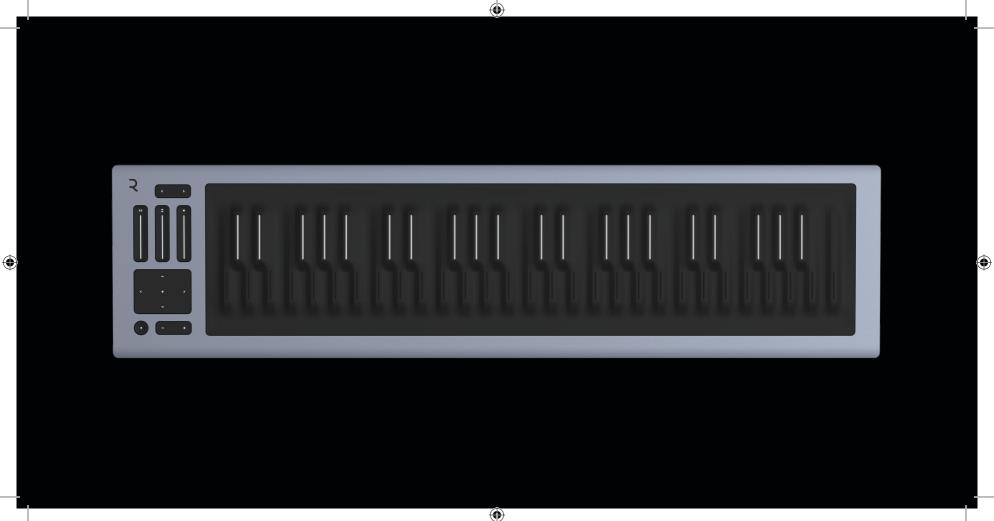

## Seaboard RISE 2

Quick Start Guide

## Welcome to your Seaboard RISE 2

This guide will help you set up your Seaboard RISE 2 and its bundled software. After a quick and easy installation, you'll be ready to start pushing the boundaries of musical expression.