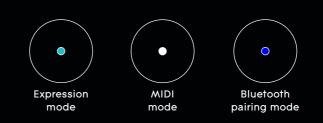

## Mode indicators

۲

## Battery indicators

## Connect over Bluetooth

 $(\mathbf{r})$ 

Your Seaboard RISE 2 can play Equator2 and other software instruments with MIDI over Bluetooth on compatible computer or mobile devices. To prepare your Seaboard RISE 2 for Bluetooth pairing, simply switch it on without any USB cable attached. You will notice the Mode indicator light flashing dark blue. You are now ready to pair your device.