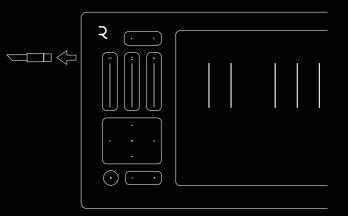

## Charging and ports

۲

Charge your Seaboard RISE 2 via the USB-C port. The USB-C port can also be used to connect with compatible mobile devices, tablets and computers.

The 6.35mm (1/4'') jack port is for connection to a sustain or continuous pedal.

The 3.5mm (1/8") jack port is for MIDI output using the provided TRS to MIDI DIN dongle.