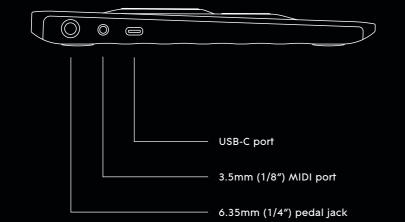

## Charging and ports

۲

Charge your Seaboard RISE 2 via the USB-C port. The USB-C port can also be used to connect with compatible mobile devices, tablets and computers.

The 6.35mm (1/4'') jack port is for connection to a sustain or continuous pedal.

The 3.5mm (1/8") jack port is for MIDI output using the provided TRS to MIDI DIN dongle.