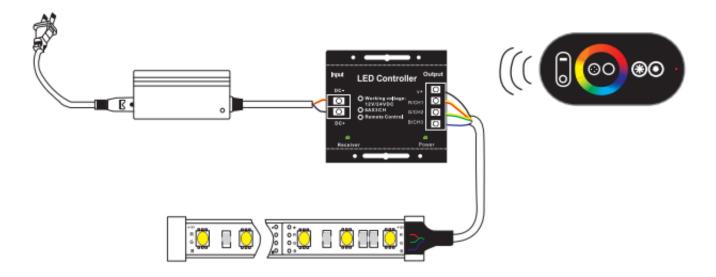

#### Connect

DC+: For power input + (power supply voltage12v-24v)

Street,Longhua District,Shenzhen,China

TEL:0755-66609352

FAX:0755-21503635

Skype/E-mail:feicansales03@feicanled.com Mobile:86-13528487600

http://feicanled.en.alibaba.com/

DC-: For power input -

V+: For Load Common anode

R/CH1: Load output Red channel

G/CH2: Load output Green channel B/CH3: Load output Blue channel

Power: Red indicating light is for power light, when the power on it will be turn on.

Receiver: Green indicating light, normally it will be in the state of OFF, it will be twinkle when received Signal From the remote. When the controller output meets short circuit, the green indicating light will be twinkle in a Fixed frequency to indicate the user.

### **Typical Applications:**