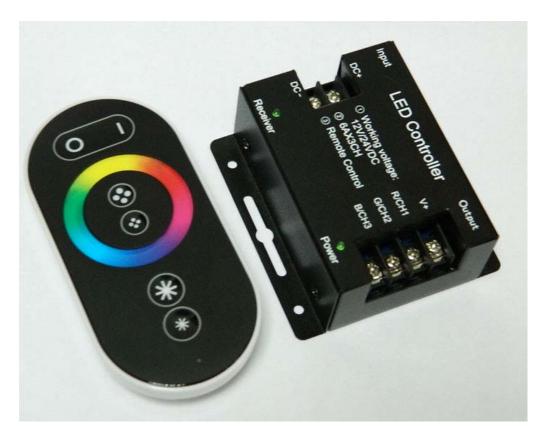

# **Product Specifications**

Product name:Rf touch remote control RGB controller

Item Model:FC-T1H-QH0Q

#### Introduction:

This FR touch remote control RGB controller adopted the advanced touch technology, Mainly used to control all kinds of constant volage led products, such as LED source, flexible strip, wall washer, glass curtain wall light and so on. User can choose different changing mode, adjust the speed and brightness, turn on/off by the remote control according to their preference. This controller is with power off memory function, next time to used it, will start with the model it save. Its built-in 7 kinds of static color, jump, fade, strobe, flow, automatic cycle and others effect. Agile wiring, easy connection and simple to used is the representative advantages of this controller. Besides, This controller is with short circuit protection function, when meet short circuit, its green indicating light will be twinkling in a fixed frequency to indicate the user. what's more, Its with automatically restore function after short circuit protection, this personalized design can make the user experience another different sense.

#### main characteristic:

Street,Longhua District,Shenzhen,China

TEL:0755-66609352

FAX:0755-21503635

Skype/E-mail:feicansales03@feicanled.com Mobile:86-13528487600

http://feicanled.en.alibaba.com/

- ① Novel,fashionable,unique,noble appearance, High sensitivity with good feeling.
- ② The touching ring is sensitive, the RGB color wheel is Very intuitive appear in the touch ring,user can choose the color they prefer easily.Beside, this remote can be touch single point or to touch continually to realize choosing the color .
- ③ Low power consumption, long lifespan, can be touch infinite times, overcome the shortcomings of traditional key short lifespan.
- ④ With auto Resting function, it will be turn into Resting state after 20 seconds with touching the remote control, this function can Realize saving electricity and prolong the battery lifespan.
- 5 With auto Resting function, it will be turn into Resting state after 20 seconds with touching the remote control, this function can Realize saving electricity and prolong the battery lifespan.
  - 6 Stable remote, long remote distance.