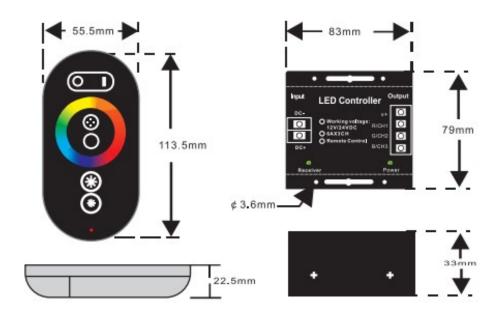

Output current: 6A:5V:<90W, 12V:<216W, 24V:<432W

8A:5v:<120W 12V:<288W. 24:<576W

controller dimension:L84 X W82 X H33 mm

Package size: L205XW135XH45mm

Net Weight: 220g Gross Weight: 380g

#### **External dimension:**

Street,Longhua District,Shenzhen,China

TEL:0755-66609352

FAX:0755-21503635

Skype/E-mail:feicansales03@feicanled.com Mobile:86-13528487600

http://feicanled.en.alibaba.com/