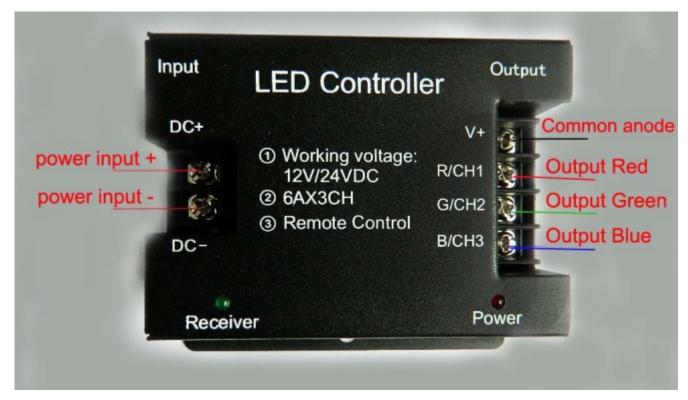

#### Connect

DC+: For power input + (power supply voltage12v-24v)

Street,Longhua District,Shenzhen,China

TEL:0755-66609352

FAX:0755-21503635

Skype/E-mail:feicansales03@feicanled.com Mobile:86-13528487600

http://feicanled.en.alibaba.com/

DC-: For power input -

V+: For Load Common anode

R/CH1: Load output Red channel

G/CH2: Load output Green channel B/CH3: Load output Blue channel

Power: Red indicating light is for power light, when the power on it will be turn on.

Receiver: Green indicating light, normally it will be in the state of OFF, it will be twinkle when received Signal From the remote. When the controller output meets short circuit, the green indicating light will be twinkle in a Fixed frequency to indicate the user.