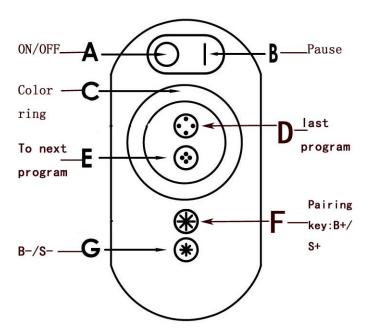

## **Remote control Function instruction:**

| Function |
|----------|
|          |

Shenzhen FeiCan Technology CO.,LTD
Street,Longhua District,Shenzhen,China

ADD: 5F, B Block of E Building, Lianchuang Industrial Area, Zhangge Tangqian village, Guanlan

TEL:0755-66609352

FAX:0755-21503635

Skype/E-mail:feicansales03@feicanled.com Mobile:86-13528487600

http://feicanled.en.alibaba.com/

|   | ON/OFF key D Pause key                                                                                                                           |
|---|--------------------------------------------------------------------------------------------------------------------------------------------------|
|   | The Above one is mode + Button, at any state just touch this key to change for the former mode.                                                  |
|   | The below one is mode - Button, at any state just touch this key to change for the latter mode.                                                  |
|   | Touch the ring as shown,can choose static color by touching the color wheel. just touch ring,it will output the corresponding color at any time. |
| * | in Static mode, brightness +, increase output luminance;in Dynamic mode, speed +, to speed up the rate of change.                                |
| * | in static model, brightness-, Reduce output luminance; in Dynamic mode, speed -, slow down the rate of change.                                   |

# changing models are as below:

| Α | ON/OFF                                        | E | To next program               |  |
|---|-----------------------------------------------|---|-------------------------------|--|
| В | Pause                                         | F | Pairing key; B+/S+(match Key) |  |
| С | Color ring for changing color or choose color | G | B-/S-                         |  |
| D | Last program                                  | - | -                             |  |