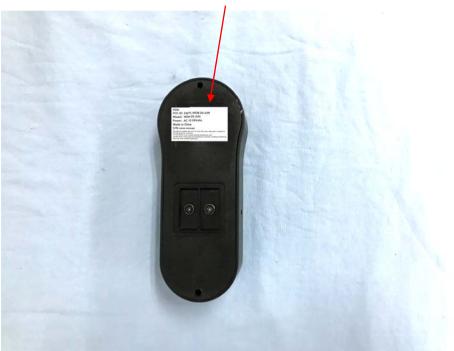

## **Proposed FCC ID Label Format**

PO#: FCC ID: 2AFPL-WDB-20-JUN Model: WDB-20-JUN Power: AC 12-24Volts Made in China S/N: xxxx-xxxxx This device complies with part 15 of the FCC rules. Operation is subject to the following two conditions: (1) This device may not cause harmful interference, and (2) this device may accept any interference received, including interference that may cause undesired operation.

## **Proposed Label Location on EUT**

## FCC ID Label Location