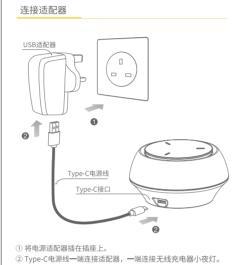

# Connect to Power Adapter

Note: this product works with Type-C to Type-C charging cable. Only QC 2.0 or QC3.0 standard power adapter supprt this product's quick charge functon. You need to buy power adapter separately. Type-C to Type-C charging cable and power adapter need to buy separately.