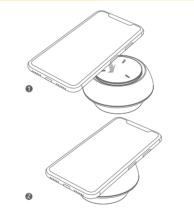

rid of complex line connrctions and connection distance restrictions, allowing users to enjoy the digital products wireless charging unlimited fun.

Please read this manual carefully and keep it properly for reference before using the Night Light Wireless Charging Station.



# Connect to Power Adapter



Note: this product works with Type-C to Type-C charging cable. Only QC 2.0 or QC3.0 standard power adapter supprt this product's quick charge functon. You need to buy power adapter separately. Type-C to Type-C charging cable and power adapter need to buy separately.

## Usage of night light



① Tap the **(!)** to turn on the night light function. ② Press and hold the 🐠 to adjust the night light

③Double click the **(**) to adjust the night light color

#### Charge the phone wirelessly



## Specification

Input: DC5V,2A DC9V,1.8A DC12V,1.8A Output:5W/7.5W/10W/15W Frequency: 115~205KHZ Dimensions: φ99×10mm

Conversion: ≥72% NW.: 107g LED power: 3W MAX

Charging distance: ≤10mm

### FCC WARNING