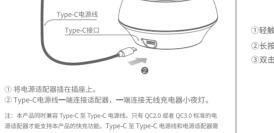

# Connect to Power Adapter

Note: this product works with Type-C to Type-C charging cable. Only QC 2.0 or QC3.0 standard power adapter supprt this product's quick charge functon. You need to buy power adapter separately. Type-C to Type-C charging cable and power adapter need to buy separately.