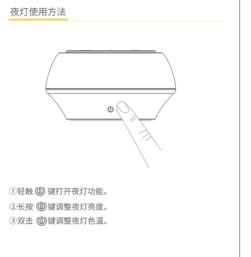

## Usage of night light

① Tap the **(!)** to turn on the night light function. ② Press and hold the 🐠 to adjust the night light

③Double click the **(**) to adjust the night light color