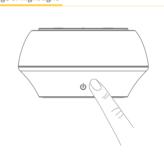

## Usage of night light

① Tap the **(!)** to turn on the night light function. ② Press and hold the 🐠 to adjust the night light

③Double click the **(**) to adjust the night light color