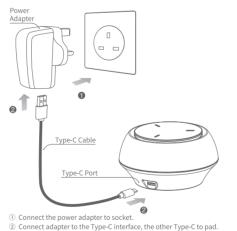

# Connect to Power Adapter

Note: this product works with Type-C to Type-C charging cable. Only QC 2.0 or QC3.0 standard power adapter supprt this product's quick charge functon. You need to buy power adapter separately. Type-C to Type-C charging cable and power adapter need to buy separately.