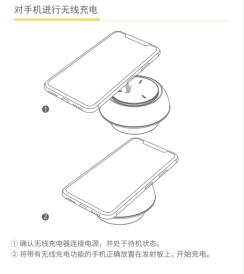

| Product Model<br>产品型号 | LC01     | Brand<br>品牌               | 中性             | Job No.<br>图档编码 |           |
|-----------------------|----------|---------------------------|----------------|-----------------|-----------|
| Product Type<br>产品类   | 无线充电器说明书 | Description<br>描述         | /              | Revision<br>版本号 |           |
| Dimension<br>尺寸       | 85*65mm  | Original Designer<br>原设计师 |                | Date<br>日期      | 2020/8/25 |
| Scale<br>比例           | 1:1      | Technology<br>工艺          | 128g哑粉纸 双面四色印刷 | Verifing<br>审核  | /         |



用户手册

# 用户手册

感谢使用本产品,本产品是一款无线充电器小夜灯,支持 LED 夜灯功能。同时也是一款智能手机无线充电器,它可以摆脱复杂 的线路连接和连线距离的限制,使用户享受数码产品无线充电的无

在使用无线充电器小夜灯前,请认真阅读本手册并妥善保存,以备查阅。











### 规格参数

输入电压: DC5V,2A DC9V,1.8A DC12V,1.8A 输出功率: 5W/7.5W/10W/15W 工作频率: 115~205KHz 接收距离: ≤10mm 电力转换: ≥72% 产品重量: 107g 规格尺寸: φ99×10mm

LED功率: 最高3W

## **Night Light Wireless Charging Station**

User Manual



Thanks for using this product, this is a Night Light Wireless Charging Station, supporting Bluetooth stereo audio wireless transmission and control. It is also a smart phone wireless charger that can get rid of complex line connrctions and connection distance restrictions, allowing users to enjoy the digital products wireless charging unlimited fun.

Please read this manual carefully and keep it properly for reference before using the Night Light Wireless Charging Station.



# Connect to Power Adapter



Note: this product works with Type-C to Type-C charging cable. Only QC 2.0 or Q