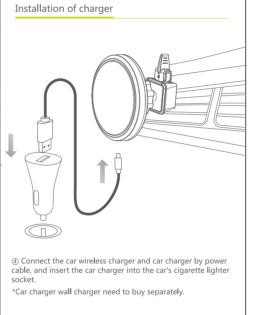

## 产品配色与工艺说明图 Product Colour, Material & Finishing Specfications Product Model Job No. Brand 中性 LC31 产品型号 品牌 图档编码 Product Type Description Revision 无线充电器说明书 产品类 版本号 描述 Dimension Original Designer Date 90\*65mm 日期 原设计师 尺寸 Scale Verifing Technology 1:1 128g哑粉纸 双面四色印刷 审核 比例 工艺 备注

Magnetic Wireless Car Charger User Manual





Package contents









## FCC Warning This device complies with part 15 of the FCC Rules. Operation is subject to the following two conditions:(1) This device may not cause harmful interference, and (2) this device must accept any interference received, including interference that may cause undesired operation. Any Changes or modifications not expressly approved by the party responsible for compliance could void the user's authority to operate the equipment. This equipment has been tested and found to comply with the limits for a Class B digital device, pursuant to part 15 of the FCC Rules. These limits are designed to provide reasonable protectior against harmful interference in a residential installation. This equipment generates uses and can radiate radio frequency energy and, if not installed and used in