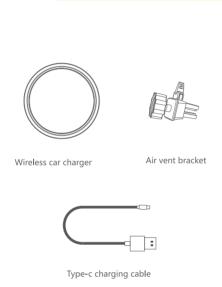

## 产品配色与工艺说明图 Product Colour, Material & Finishing Specfications Product Model Job No. Brand 中性 LC31 产品型号 品牌 图档编码 Product Type Description Revision 无线充电器说明书 产品类 版本号 描述 Dimension Original Designer Date 90\*65mm 日期 原设计师 尺寸 Scale Verifing Technology 1:1 128g哑粉纸 双面四色印刷 审核 比例 工艺 备注

Magnetic Wireless Car Charger User Manual





Package contents









## FCC Warning This device complies with part 15 of the FCC Rules. Operation is subject to the following two conditions:(1) This device may not cause harmful interference, and (2) this device must accept any interference received, including interference that may cause undesired operation. Any Changes or modifications not expressly approved by the party responsible for compliance could void the user's authority to operate the equipment. This equipment has been tested and found to comply with the limits for a Class B digital device, pursuant to part 15 of the FCC Rules. These limits are designed to provide reasonable protectior against harmful interference in a residential installation. This equipment generates uses and can radiate radio frequency energy and, if n