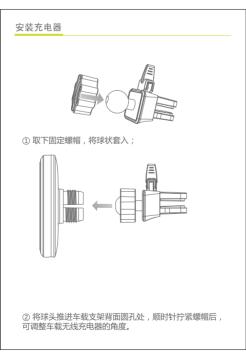

## 车载快速无线充电器 用户手册

感谢您购买本产品,本产品是一款车载智能手机无线充电器, 可充当车载手机支架并延长手机的续航时间,让您轻松体验数码产

User Manual

用户手册

| 规格参数 |                          |
|------|--------------------------|
|      |                          |
| 产品名称 | 车载无线充电器                  |
| 材 质  | ABS+PC, 硅胶               |
| 尺寸   | 90×62×27mm               |
| 重 量  | 56g                      |
| 输 入  | 5V/3A,9V/2.22A,12V/1.67A |
| 功率   | 5W/7.5W/10W/15W          |
| 充电距离 | ≤10mm                    |
| 电力转换 | ≥68%                     |
| 工作频率 | 110-205KHz               |
| 适用机型 | 兼容QI标准的手机                |