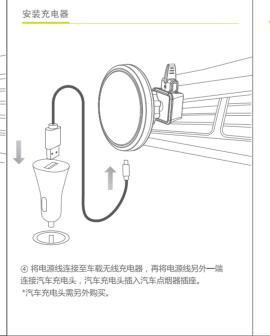

## 车载快速无线充电器 用户手册

感谢您购买本产品,本产品是一款车载智能手机无线充电器, 可充当车载手机支架并延长手机的续航时间,让您轻松体验数码产

User Manual

用户手册

| 规格参数 |                          |
|------|--------------------------|
|      |                          |
| 产品名称 | 车载无线充电器                  |
| 材 质  | ABS+PC, 硅胶               |
| 尺寸   | 90×62×27mm               |
| 重 量  | 56g                      |
| 输 入  | 5V/3A,9V/2.22A,12V/1.67A |
| 功率   | 5W/7.5W/10W/15W          |
| 充电距离 | ≤10mm                    |
| 电力转换 | ≥68%                     |
| 工作频率 | 110-205KHz               |
| 适用机型 | 兼容QI标准的手机                |