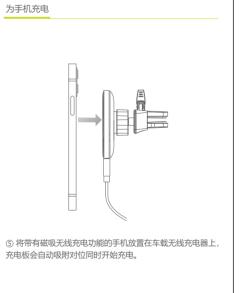

## 车载快速无线充电器 用户手册

感谢您购买本产品,本产品是一款车载智能手机无线充电器, 可充当车载手机支架并延长手机的续航时间,让您轻松体验数码产

User Manual

用户手册

| 规格参数 |                          |
|------|--------------------------|
|      |                          |
| 产品名称 | 车载无线充电器                  |
| 材 质  | ABS+PC, 硅胶               |
| 尺寸   | 90×62×27mm               |
| 重 量  | 56g                      |
| 输 入  | 5V/3A,9V/2.22A,12V/1.67A |
| 功率   | 5W/7.5W/10W/15W          |
| 充电距离 | ≤10mm                    |
| 电力转换 | ≥68%                     |
| 工作频率 | 110-205KHz               |
| 适用机型 | 兼容QI标准的手机                |