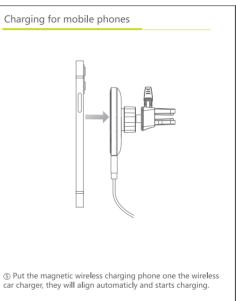

## 产品配色与工艺说明图 Product Colour, Material & Finishing Specfications Product Model Job No. Brand 中性 LC31 产品型号 品牌 图档编码 Product Type Description Revision 无线充电器说明书 产品类 版本号 描述 Dimension Original Designer Date 90\*65mm 日期 原设计师 尺寸 Scale Verifing Technology 1:1 128g哑粉纸 双面四色印刷 审核 比例 工艺 备注

Magnetic Wireless Car Charger User Manual





Package contents









## FCC Warning This device complies with part 15 of the FCC Rules. Operation is subject to the following two conditions:(1) This device may not cause harmful interference, and (2) this device must accept any interference received, including interference that may cause undesired operation. Any Changes or modifications not expressly approved by the party responsible for compliance could void the user's authority to operate the equipment. This equipment has been tested and found to comply with the limits for a Class B digital device, pursuant to part 15 of the FCC Rules. These limits are designed to provide reasonable protectior against harmful interference in a residential installation. This equipment generates uses and can radiate radio frequency energy and, if not installed and used in a