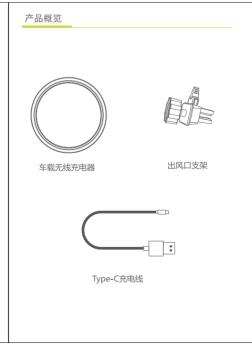

s equipment does cause harmful interference to radio or television reception, which can be determined by turning the equipment off and on, the user is encouraged to try to correct the interference by one or more of the following measures: Reorient or relocate the receiving antenna. Increase the separation between the equipment and receiver. Connect the equipment into an outlet on a circuit different from that to which the receiver is connected. Consult the dealer or an experienced radio/TV technician for help. Material ABS+PC , Silicone Size 90×62×27 mm Weight 5V/3A,9V/2.22A,12V/1.67A Input Power 5W/7.5W/10W/15W Charging Distance ≤10mm Conversion ≥ 68%

Specification

Frenquency 110-205KHz 

## 车载快速无线充电器 用户手册



感谢您购买本产品,本产品是一款车载智能手机无线充电器, 可充当车载手机支架并延长手机的续航时间,让您轻松体验数码产

User Manual

用户手册











| 规格参数 |                          |
|------|--------------------------|
|      |                          |
| 产品名称 | 车载无线充电器                  |
| 材 质  | ABS+PC, 硅胶               |
| 尺寸   | 90×62×27mm               |
| 重 量  | 56g                      |
| 输 入  | 5V/3A,9V/2.22A,12V/1.67A |
| 功率   | 5W/7.5W/10W/15W          |
| 充电距离 | ≤10mm                    |
| 电力转换 | ≥68%                     |
| 工作频率 | 110-205KHz               |
| 适用机型 | 兼容QI标准的手机                |