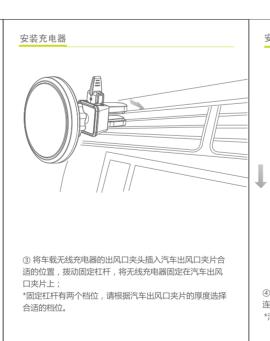

## 车载快速无线充电器 用户手册

感谢您购买本产品,本产品是一款车载智能手机无线充电器, 可充当车载手机支架并延长手机的续航时间,让您轻松体验数码产

User Manual

用户手册

| 规格参数 |                          |
|------|--------------------------|
|      |                          |
| 产品名称 | 车载无线充电器                  |
| 材 质  | ABS+PC, 硅胶               |
| 尺寸   | 90×62×27mm               |
| 重 量  | 56g                      |
| 输 入  | 5V/3A,9V/2.22A,12V/1.67A |
| 功率   | 5W/7.5W/10W/15W          |
| 充电距离 | ≤10mm                    |
| 电力转换 | ≥68%                     |
| 工作频率 | 110-205KHz               |
| 适用机型 | 兼容QI标准的手机                |