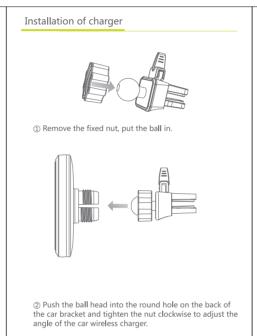

## 产品配色与工艺说明图 Product Colour, Material & Finishing Specfications Product Model Job No. Brand 中性 LC31 产品型号 品牌 图档编码 Product Type Description Revision 无线充电器说明书 产品类 版本号 描述 Dimension Original Designer Date 90\*65mm 日期 原设计师 尺寸 Scale Verifing Technology 1:1 128g哑粉纸 双面四色印刷 审核 比例 工艺 备注

Magnetic Wireless Car Charger User Manual





Package contents









## FCC Warning This device complies with part 15 of the FCC Rules. Operation is subject to the following two conditions:(1) This device may not cause harmful interference, and (2) this device must accept any interference received, including interference that may cause undesired operation. Any Changes or modifications not expressly approved by the party responsible for compliance could void the user's authority to operate the equipment. This equipment has been tested and found to comply with the limits for a Class B digital device, pursuant to part 15 of the FCC Rules. These limits are designed to provide reasonable protectior against harmful interference in a residential installation. This equipment generates uses and can radiate radio frequency energy and, if not installed and use