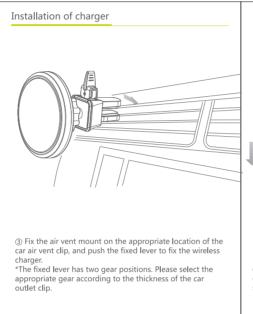

## 产品配色与工艺说明图 Product Colour, Material & Finishing Specfications Product Model Job No. Brand 中性 LC31 产品型号 品牌 图档编码 Product Type Description Revision 无线充电器说明书 产品类 版本号 描述 Dimension Original Designer Date 90\*65mm 日期 原设计师 尺寸 Scale Verifing Technology 1:1 128g哑粉纸 双面四色印刷 审核 比例 工艺 备注

Magnetic Wireless Car Charger User Manual





Package contents









## FCC Warning This device complies with part 15 of the FCC Rules. Operation is subject to the following two conditions:(1) This device may not cause harmful interference, and (2) this device must accept any interference received, including interference that may cause undesired operation. Any Changes or modifications not expressly approved by the party responsible for compliance could void the user's authority to operate the equipment. This equipment has been tested and found to comply with the limits for a Class B digital device, pursuant to part 15 of the FCC Rules. These limits are designed to provide reasonable protectior against harmful interference in a residential installation. This equipment generates uses and can radiate radio frequency energy and, if not installed and used