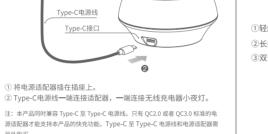

Please read this manual carefully and keep it properly for reference before using the Night Light Wireless Charging Station.

Connect to Power Adapter

Note: this product works with Type-C to Type-C charging cable. Only QC 2.0 or QC3.0 standard power adapter supprt this product's quick charge functon. You need to buy power adapter separately. Type-C to Type-C charging cable and power adapter need to buy separately.