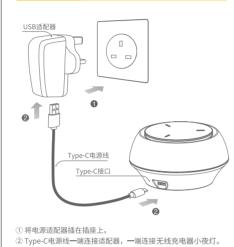

Please read this manual carefully and keep it properly for reference before using the Night Light Wireless Charging Station.

Connect to Power Adapter

Note: this product works with Type-C to Type-C charging cable. Only QC 2.0 or QC3.0 standard power adapter supprt this product's quick charge functon. You need to buy power adapter separately. Type-C to Type-C charging cable and power adapter need to buy separately.