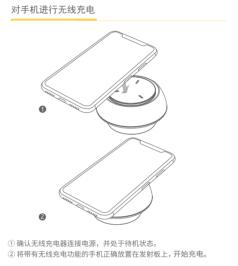

连接适配器

| Product Model<br>产品型号 | LC01     | Brand<br>品牌               | 中性             | Job No.<br>图档编码 |           |
|-----------------------|----------|---------------------------|----------------|-----------------|-----------|
| Product Type<br>产品类   | 无线充电器说明书 | Description<br>描述         | /              | Revision<br>版本号 |           |
| Dimension<br>尺寸       | 85*65mm  | Original Designer<br>原设计师 |                | Date<br>日期      | 2020/8/25 |
| Scale<br>比例           | 1:1      | Technology<br>工艺          | 128g哑粉纸 双面四色印刷 | Verifing<br>审核  | /         |



用户手册

## 用户手册

感谢使用本产品,本产品是一款无线充电器小夜灯,支持 LED 夜灯功能。同时也是一款智能手机无线充电器,它可以摆脱复杂 的线路连接和连线距离的限制,使用户享受数码产品无线充电的无

在使用无线充电器小夜灯前,请认真阅读本手册并妥善保存,以备查阅。











#### 规格参数

输入电压: DC5V,2A DC9V,1.8A DC12V,1.8A 输出功率: 5W/7.5W/10W/15W 工作频率: 115~205KHz 接收距离: ≤10mm 规格尺寸: φ99×10mm

电力转换: ≥72% 产品重量: 107g LED功率: 最高3W

# **Night Light Wireless Charging Station**



## User Manual

Thanks for using this product, this is a Night Light Wireless Charging Station, supporting Bluetooth stereo audio wireless transmission and control. It is also a smart phone wireless charger that can get rid of complex line connrctions and connection distance restrictions, allowing users to enjoy the digital products wireless charging unlimited fun.

Please read this manual carefully and keep it properly for reference before using the Night Light Wireless Charging Station.



Connect to Power Adapter

Note: this product works with Type-C to Type-C charging cable. Only QC 2.0 or QC