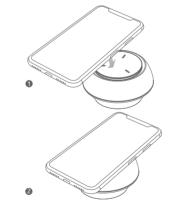

get rid of complex line connrctions and connection distance restrictions, allowing users to enjoy the digital products wireless charging unlimited fun.

Please read this manual carefully and keep it properly for reference before using the Night Light Wireless Charging Station.



Connect to Power Adapter

Note: this product works with Type-C to Type-C charging cable. Only QC 2.0 or QC3.0 standard power adapter supprt this product's quick charge functon. You need to buy power adapter separately. Type-C to Type-C charging cable and power adapter need to buy separately.

### Usage of night light



① Tap the **(!)** to turn on the night light function. ② Press and hold the 🐠 to adjust the night light

③Double click the **(**) to adjust the night light color

#### Charge the phone wirelessly



## Specification

Input: DC5V,2A DC9V,1.8A DC12V,1.8A Output:5W/7.5W/10W/15W Frequency: 115~205KHZ Dimensions: φ99×10mm

Charging distance: ≤10mm Conversion: ≥72% NW.: 107g LED power: 3W MAX