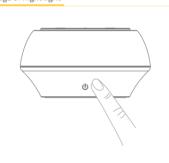

### Usage of night light

① Tap the **(!)** to turn on the night light function. ② Press and hold the 🐠 to adjust the night light

③Double click the **(**) to adjust the night light color