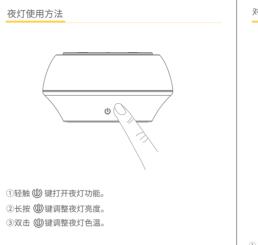

### Usage of night light

① Tap the **(!)** to turn on the night light function. ② Press and hold the 🐠 to adjust the night light

③Double click the **(**) to adjust the night light color