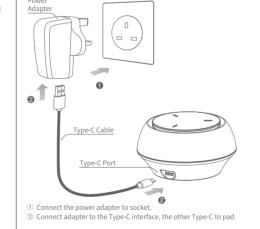

Please read this manual carefully and keep it properly for reference before using the Night Light Wireless Charging Station.

Connect to Power Adapter

Note: this product works with Type-C to Type-C charging cable. Only QC 2.0 or QC3.0 standard power adapter supprt this product's quick charge functon. You need to buy power adapter separately. Type-C to Type-C charging cable and power adapter need to buy separately.