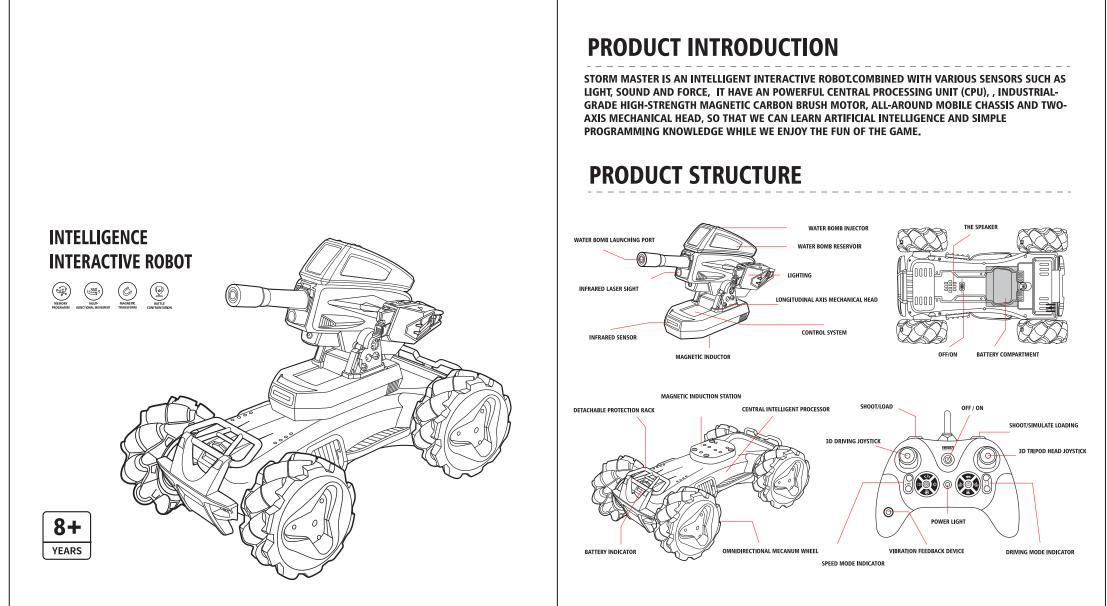

尺寸: 125\*146

材质:120克铜版纸

装订方式:骑马钉

MODULAR UPGRADE

**MAINTENANCE** PLEASE WIPE STORM MASTER X2 WITH A CLEAN SOFT CLOTH. DO NOT SOAK STORM MASTER X2 IN WATER, OR THE TOY PARTS WILL BE DAMAGED. DO NOT EXPOSE STORM MASTER X2 TO THE SUN OR STORE IN A PLACE WITH TOO HIGH OR TOO LOW TEMPERATURE.