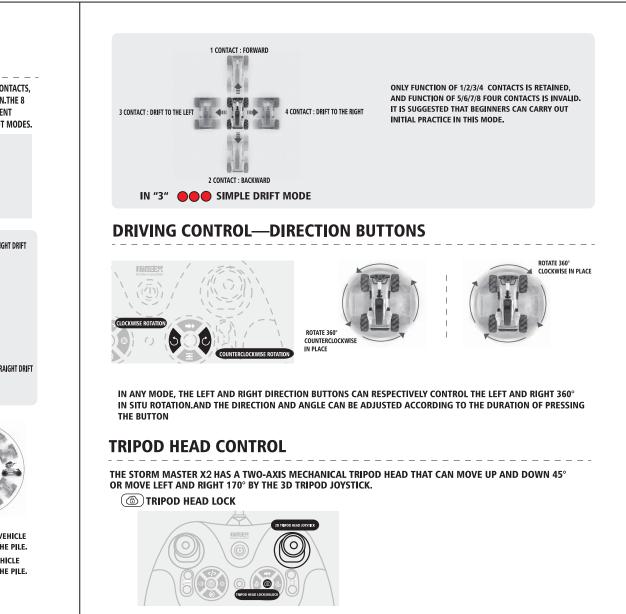

**CAMERA INSTALLATION AND USE INSTRUCTIONS:** 

DRIFTING SPEED IS 2KM/H.

**DRIVING MODE** 

CONTROL OF THE MODE