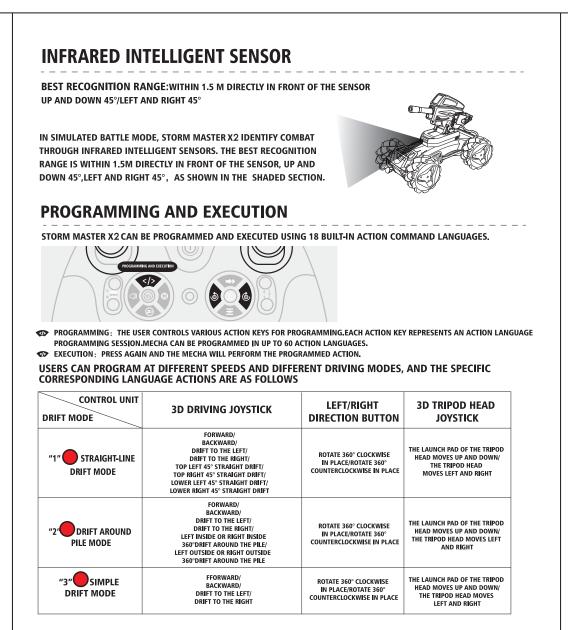

145MM 145MM 145MM 145MM 145MM 145MM

**SPEED REGULATION** 

MAXIMUM DRIFTING PEED IS ABOUT 4KM/H.

PRESS **■** TO CHOOSE DIRVING MODE

1" 🛑 STRAIGHT-LINE DRIFT. "2" 🦲 🦲 DRIFT AROUND THE PILE. "3" 🛑 SIMPLE DRIFT.