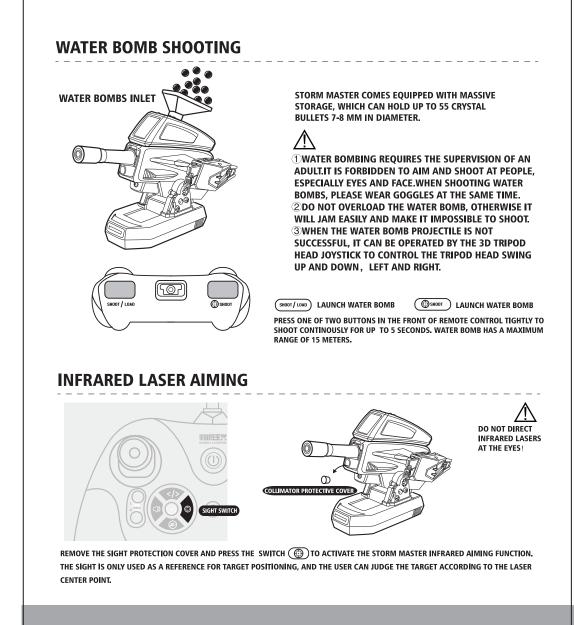

尺寸: 125\*146

材质:120克铜版纸

装订方式:骑马钉





















MODULAR UPGRADE



**MAINTENANCE** PLEASE WIPE STORM MASTER X2 WITH A CLEAN SOFT CLOTH. DO NOT SOAK STORM MASTER X2 IN WATER, OR THE TOY PARTS WILL BE DAMAGED. DO NOT EXPOSE STORM MASTER X2 TO THE SUN OR STORE IN A PLACE WITH TOO HIGH OR TOO LOW TEMPERATURE.

IF THE USER DOES NOT USE IT FOR A LONG TIME, PLEASE TAKE OUT THE BATTERY OF THE CAR BOTTOM AND REMOTE

AND FUNCTIONS.LATER MANUFACTURERS WILL RELEASE NEW EXTENSION KITS TO UPGRADE, SO STAY TUNED.

**POSSIBLE SITUATIONS AND SOLUTION** POSSIBLE SITUATIONS **NOT MOVE UP** AND DOWN WIPE THE COPPER SHEET OF LEFT AND RIGHT THE BODY AND THE BAD CONTACT FLANK LIGHTS ARE **MAGNETIC MODULE** NOT BRIGHT OF THE MECH. CAN NOT FIRE WATER BOMBS **REPLACE WITH A FULLY BATTERY IS LOW** THE VEHICLE IS NOT CHARGED BATTERY UNDER CONTROL THE W