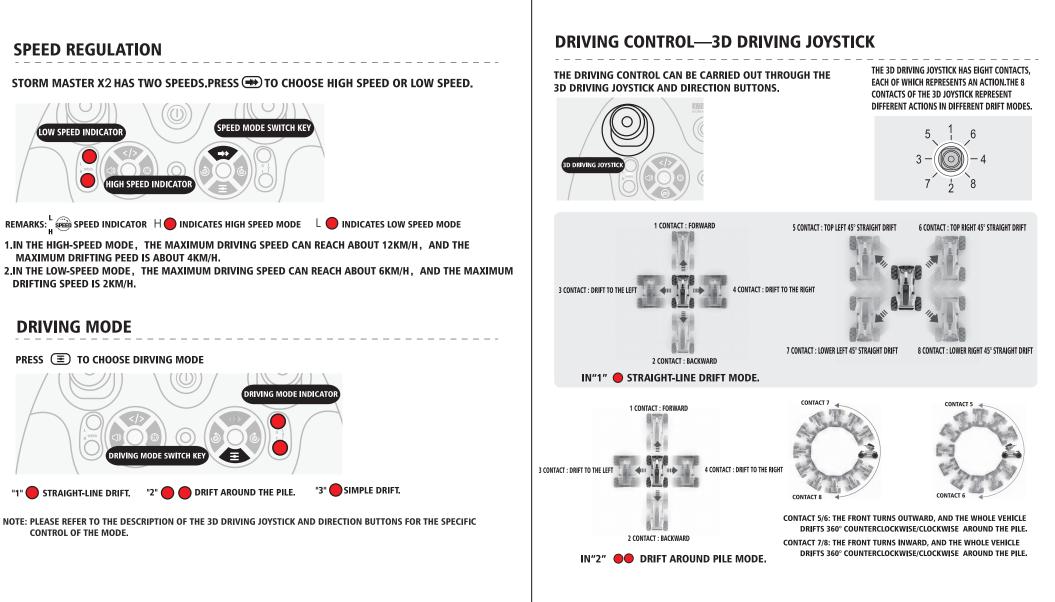

145MM 145MM 145MM 145MM 145MM 145MM

**SPEED REGULATION** 

MAXIMUM DRIFTING PEED IS ABOUT 4KM/H.

PRESS **■** TO CHOOSE DIRVING MODE

1" 🛑 STRAIGHT-LINE DRIFT. "2" 🦲 🦲 DRIFT AROUND THE PILE. "3" 🛑 SIMPLE DRIFT.

**CAMERA INSTALLATION AND USE INSTRUCTIONS:** 

DRIFTING SPEED IS 2KM/H.

**DRIVING MODE** 

CONTROL OF THE MODE