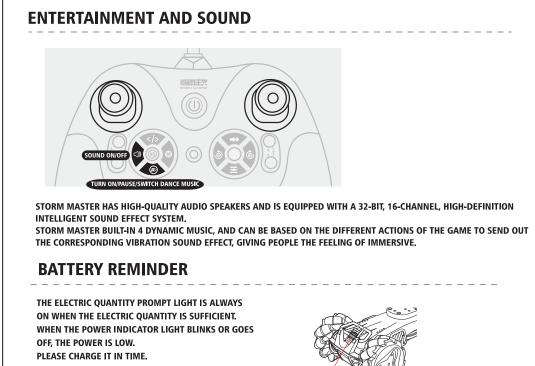

145MM 145MM 145MM 145MM 145MM 145MM

**SPEED REGULATION** 

MAXIMUM DRIFTING PEED IS ABOUT 4KM/H.

PRESS **■** TO CHOOSE DIRVING MODE

1" 🛑 STRAIGHT-LINE DRIFT. "2" 🦲 🦲 DRIFT AROUND THE PILE. "3" 🛑 SIMPLE DRIFT.

**CAMERA INSTALLATION AND USE INSTRUCTIONS:** 

DRIFTING SPEED IS 2KM/H.

**DRIVING MODE** 

CONTROL OF THE MODE