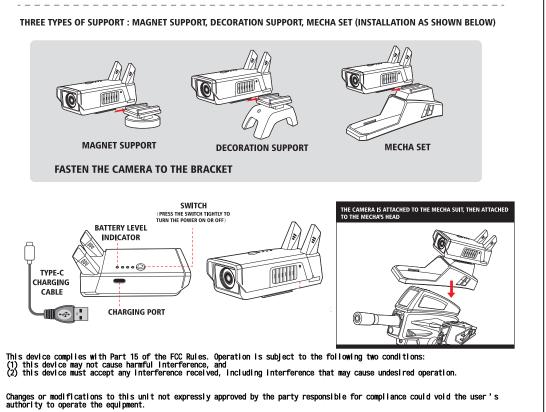

**CAMERA INSTALLATION AND USE INSTRUCTIONS:** 

DRIFTING SPEED IS 2KM/H.

**DRIVING MODE** 

CONTROL OF THE MODE