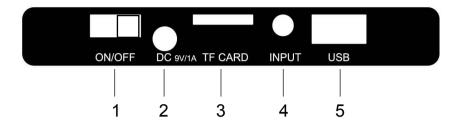

# 4. Interface Description

- 1).Power switch ON/OFF
- 2).DC 9V 1A charging port(input)
- 3).TF card input port
- 4).AUX Line in(input)
- 5).USB Disk