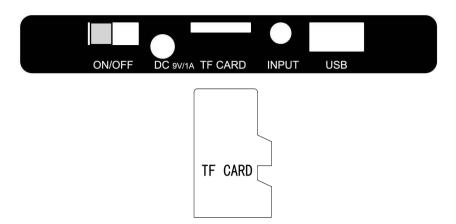

# 4. Interface Description

- 1).Power switch ON/OFF
- 2).DC 9V 1A charging port(input)
- 3).TF card input port
- 4).AUX Line in(input)
- 5).USB Disk

#### 7. TF card reader

 Input TF card under power on status, change to TF play status automatically. Input TF card under power off status, need short press mode key to change to TF play status after power on.