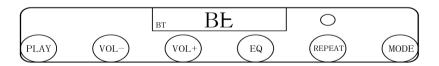

## 3. Button Definitions

- 1).Play/Pause
- 2). The volume decrease/previous song
- 3). The volume increase/the next song
- 4).EQ key
- 5).Repeat key
- 6). Mode key