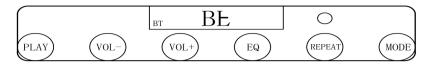

## 3. Button Definitions

- 1).Play/Pause
- 2). The volume decrease/previous song
- 3). The volume increase/the next song
- 4).EQ key
- 5).Repeat key
- 6). Mode key