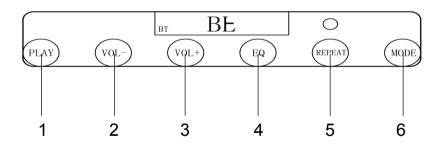

## 3. Button Definitions

- 1).Play/Pause
- 2). The volume decrease/previous song
- 3). The volume increase/the next song
- 4).EQ key
- 5).Repeat key
- 6). Mode key