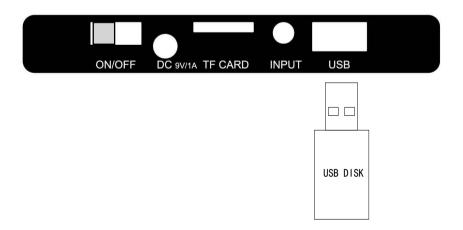

# 4. Interface Description

- 1).Power switch ON/OFF
- 2).DC 9V 1A charging port(input)
- 3).TF card input port
- 4).AUX Line in(input)
- 5).USB Disk

#### 8. USB disk reader

 Input USB disk under power on status, change to USB play status automatically. Input USB disk under power off status, need short press mode key to change to USB play status after power on.