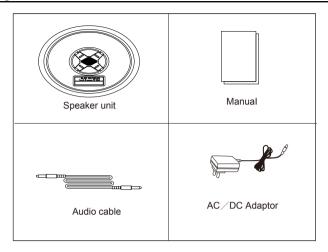

ot contact TR-CK001 with sharp items, because it may cause scratches and damages.
- . Please avoid to use the poduct in the extremely hot or cold or humid environment.
- . Please store this product in the dry, dustless and stable temperature environment.
- . Do not drop, bend and throw or do any other violent actions to this product.
- . Do not use this product on the plane. Turn if off before boarding.
- . Do not use this product in any place where storing flammable and combustible items.
- . Do not let children use this product.
- . Do not expose the battery in the extremely hot environment to avoid explosion.And low temperature many affect the battery life.

#### **FCC Rlue**

| ID | Standard    |  |
|----|-------------|--|
| 1  | FCC Part 15 |  |
|    |             |  |

# 2. Package



## 3. Button Definitions



- 1).Play/Pause
- 2). The volume decrease/previous song
- 3). The volume increase/the next song
- 4).EQ key
- 5).Repeat key
- 6). Mode key

# 4. Interface Description



- 1).Power switch ON/OFF
- 2).DC 9V 1A charging port(input)
- 3).TF card input port
- 4).AUX Line in(input)
- 5).USB Disk

# 5. Switch Operation Instruction

1).Turn on



2).Turn off



# 6.BT Mode Operation

1). Turn on the power, the product enter BT status automatically, or Short press "mode" key , switch status to BT status.



2).In bluetooth devices, bluetooth search "Speaker Cooler", The indication voice "dingdong" after match successly. Speaker will store the paired name in the bluetooth list and it could achieve fast connected through click "Speaker Cooler" directly for next time usi