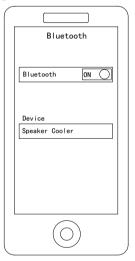

# 6.BT Mode Operation

1). Turn on the power, the product enter BT status automatically, or Short press "mode" key , switch status to BT status.

2).In bluetooth devices, bluetooth search "Speaker Cooler", The indication voice "dingdong" after match successly. Speaker will store the paired name in the bluetooth list and it could achieve fast connected through click "Speaker Cooler" directly for next time using.