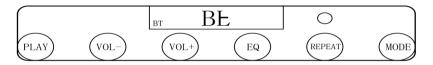

## 3. Button Definitions

- 1).Play/Pause
- 2). The volume decrease/previous song
- 3). The volume increase/the next song
- 4).EQ key
- 5).Repeat key
- 6). Mode key