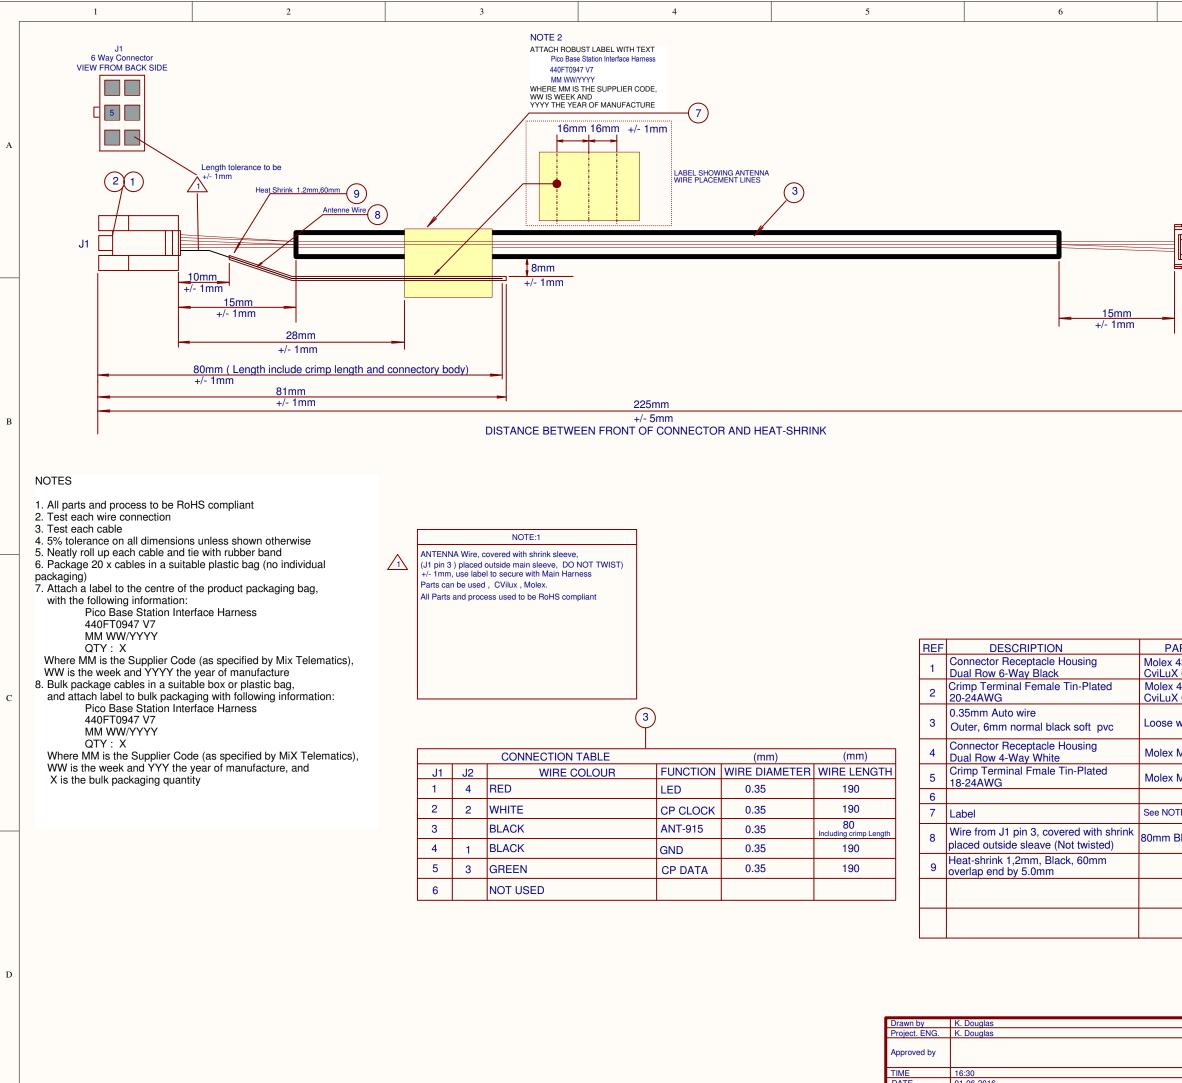

| 1 | 2 | 3 | 4 | 5 | 6 |
|---|---|---|---|---|---|
|   |   |   |   |   |   |

| 7                                                                                                                                                                              |                                   |           | 8                                                                                                                                                                                                                                                                                                                                                                                                                                                                                                                                                                                                                                        |   |  |
|--------------------------------------------------------------------------------------------------------------------------------------------------------------------------------|-----------------------------------|-----------|------------------------------------------------------------------------------------------------------------------------------------------------------------------------------------------------------------------------------------------------------------------------------------------------------------------------------------------------------------------------------------------------------------------------------------------------------------------------------------------------------------------------------------------------------------------------------------------------------------------------------------------|---|--|
| 4 5<br>J2                                                                                                                                                                      |                                   |           | CHANGE NOTES: 1.Shorten overall length 2. Move Antenna wire outside sleeve and cover with heat shrink. 3. Remove second Antenna wire from Pin 6 4. Reduce strip distance behind J2 1. Shorten Wire on Pin 3 length = 80mm 2. Antenna wire outside sleeve and partially covered with heat shrink. 3. Heat shrink shorter lengths 4. Sleave end distance to connector changed 1. Antenna wire covered with individual heat shrink and placed inside sleeve 2. Heat shrink cover all wires 3. Sleeve end distance to connector changed 25/08/2015 1. Antenna wire length increased to 95mm 2. Packaging change 3. Outer sleeve lenth change | A |  |
|                                                                                                                                                                                |                                   | 6A<br>V7A | 13/10/2015<br>1. Remove Item 6, Heatshrink<br>2. Antenna Wire moved outside sleave<br>3. Label position changed ( hold antenna<br>wire )<br>07/01/2016<br>1. Antenna wire placement changed                                                                                                                                                                                                                                                                                                                                                                                                                                              | В |  |
| ART NUMBER<br>( 43025-0608<br>X CP35-06-S-001-0<br>( 43030-0005<br>X CP35-TN2-1-PES<br>e wires, not twisted<br>( Mini-Fit Jr. 0039012040<br>( Mini-Fit Jr. 0039000038<br>DTE 2 | QTY<br>1<br>6<br>5<br>1<br>4<br>1 |           |                                                                                                                                                                                                                                                                                                                                                                                                                                                                                                                                                                                                                                          | С |  |
| SHEET                                                                                                                                                                          |                                   | Base      | Station Interface Harness                                                                                                                                                                                                                                                                                                                                                                                                                                                                                                                                                                                                                | D |  |