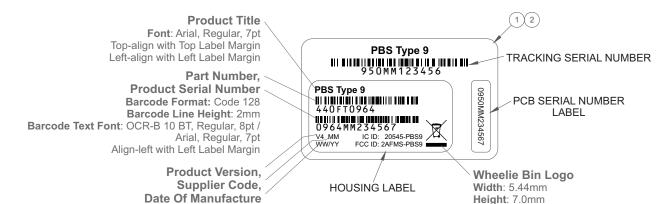

NOTES

- 1. Use 1.5mm margin on all sides of Housing Label
- 2. Do not scale logos. Use only logo artwork provided
- 3. Part numbers are fixed for each unit
- 4. Product Serial Number has format 0964MMXXXXXX, where
- ${\tt MM}\,$  is the Supplier Code (e.g. AB); use Supplier Code as specified by MiX Telematics,
- and XXXXXX is a 6-digit serial number as per the example in the artwork above.
- 5. The Product Version has format VX  $\,$  (e.g. V1); use the version in the artwork above
- 6. The Supplier Code has format  ${\tt MM}$  (e.g. AB); use Supplier Code as specified by MiX Telematics
- 7. The Date of Manufacture has format WW/YY, where WW is the week number, and YY the year of manufacture (e.g. 01/14)