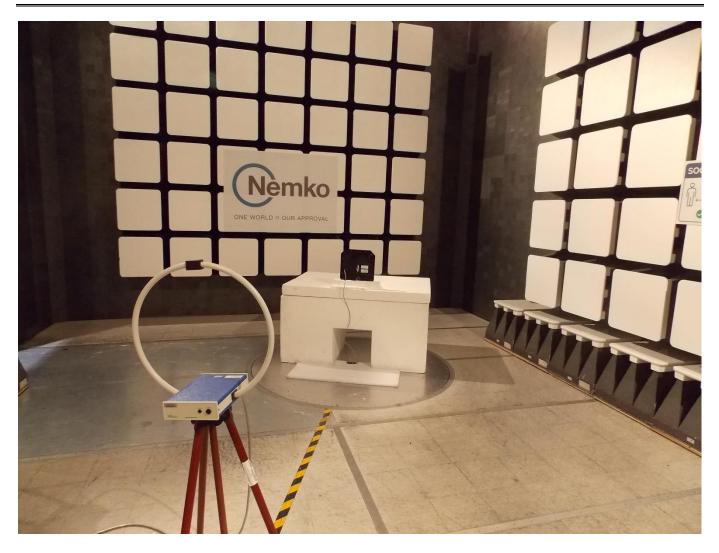

ONE WORLD OUR APPROVAL



# Setup photos

### 412912-5R1ADWL

Date of issue: October 29, 2021

Applicant:

**GSI Electronics** 

Product:

Pig detection apparatus with telecommunication functionality using LFID at 134.2 KHz

Model:

Model variant:

EDGE GSF LFID W/ Auto Tuning EDGE ESF LFID W/ Auto Tuning

FCC ID:

2AFLZGSFLFIDAUT

IC Registration number: 11880A-GSFLFIDAUT

www.nemko.com

Nemko Canada Inc., a testing laboratory, is accredited by the Standards Council of Canada. The tests included in this report are within the scope of this accreditation





## Section 1. Setup photos

#### 1.1 Radiated Front view – up to 30 MHz





#### 1.2 Radiated emissions - back view – up to 30 MHz





#### 1.3 Radiated emissions - Front view – above 30 MHz





#### 1.4 Radiated emissions back view – above 30 MHz





#### 1.5 Conducted emissions - Front view





#### 1.6 Conducted emissions - back view