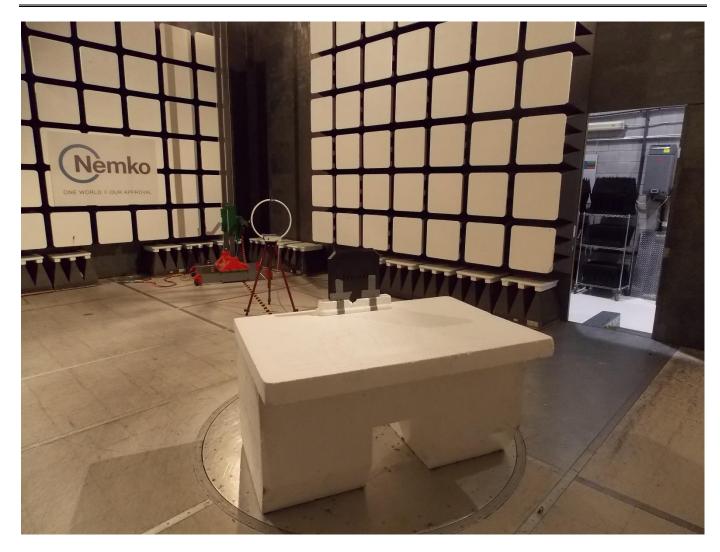

ONE WORLD OUR APPROVAL



# Setup photos

### 412912-5R1ADWL

Date of issue: October 29, 2021

Applicant:

**GSI Electronics** 

Product:

Pig detection apparatus with telecommunication functionality using LFID at 134.2 KHz

Model:

Model variant:

EDGE GSF LFID W/ Auto Tuning EDGE ESF LFID W/ Auto Tuning

FCC ID:

2AFLZGSFLFIDAUT

IC Registration number: 11880A-GSFLFIDAUT

www.nemko.com

Nemko Canada Inc., a testing laboratory, is accredited by the Standards Council of Canada. The tests included in this report are within the scope of this accreditation





## Section 1. Setup photos

#### 1.1 Radiated Front view – up to 30 MHz





#### 1.2 Radiated emissions - back view – up to 30 MHz





#### 1.3 Radiated emissions - Front view – above 30 MHz





#### 1.4 Radiated emissions back view – above 30 MHz





#### 1.5 Conducted emissions - Front view





#### 1.6 Conducted emissions - back view