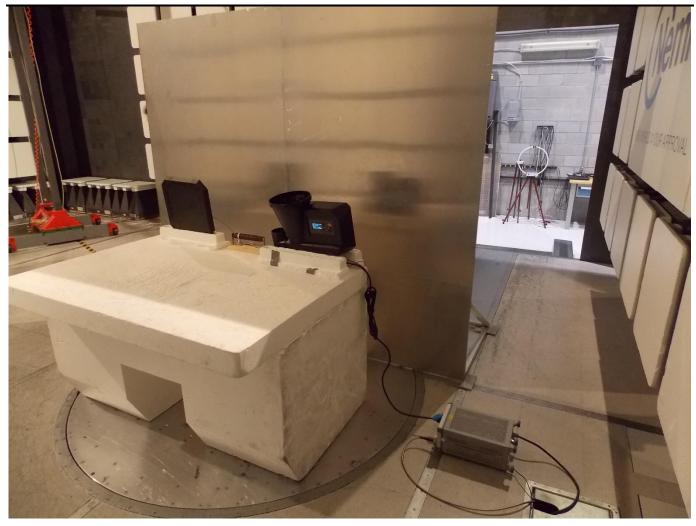

te of issue: October 29, 2021

Applicant:

**GSI Electronics** 

Product:

Pig detection apparatus with telecommunication functionality using LFID at 134.2 KHz

Model:

Model variant:

EDGE GSF LFID W/ Auto Tuning EDGE ESF LFID W/ Auto Tuning

FCC ID:

2AFLZGSFLFIDAUT

IC Registration number: 11880A-GSFLFIDAUT

www.nemko.com

Nemko Canada Inc., a testing laboratory, is accredited by the Standards Council of Canada. The tests included in this report are within the scope of this accreditation





## Section 1. Setup photos

#### 1.1 Radiated Front view – up to 30 MHz





#### 1.2 Radiated emissions - back view – up to 30 MHz





#### 1.3 Radiated emissions - Front view – above 30 MHz





#### 1.4 Radiated emissions back view – above 30 MHz





#### 1.5 Conducted emissions - Front view





#### 1.6 Conducted emissions - back view