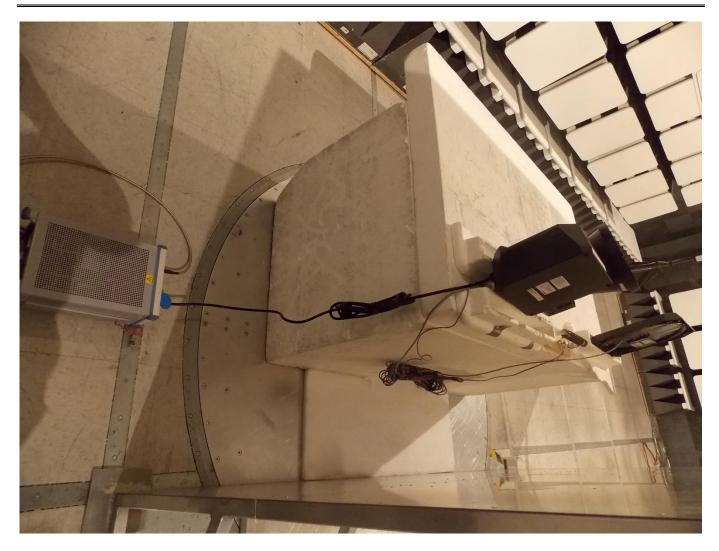

SI Electronics** 

Product:

Pig detection apparatus with telecommunication functionality using LFID at 134.2 KHz

Model:

Model variant:

EDGE GSF LFID W/ Auto Tuning EDGE ESF LFID W/ Auto Tuning

FCC ID:

2AFLZGSFLFIDAUT

IC Registration number: 11880A-GSFLFIDAUT

www.nemko.com

Nemko Canada Inc., a testing laboratory, is accredited by the Standards Council of Canada. The tests included in this report are within the scope of this accreditation





## Section 1. Setup photos

#### 1.1 Radiated Front view – up to 30 MHz





#### 1.2 Radiated emissions - back view – up to 30 MHz





#### 1.3 Radiated emissions - Front view – above 30 MHz





#### 1.4 Radiated emissions back view – above 30 MHz





#### 1.5 Conducted emissions - Front view





#### 1.6 Conducted emissions - back view