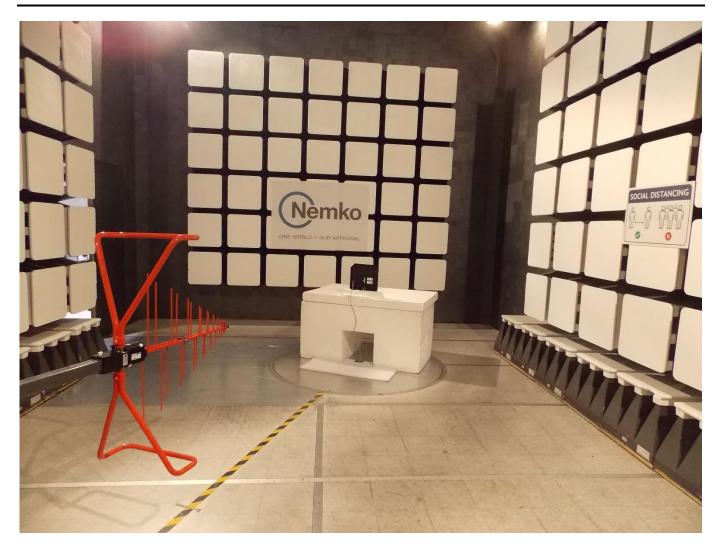

ONE WORLD OUR APPROVAL



# Setup photos

### 412912-5R1ADWL

Date of issue: October 29, 2021

Applicant:

**GSI Electronics** 

Product:

Pig detection apparatus with telecommunication functionality using LFID at 134.2 KHz

Model:

Model variant:

EDGE GSF LFID W/ Auto Tuning EDGE ESF LFID W/ Auto Tuning

FCC ID:

2AFLZGSFLFIDAUT

IC Registration number: 11880A-GSFLFIDAUT

www.nemko.com

Nemko Canada Inc., a testing laboratory, is accredited by the Standards Council of Canada. The tests included in this report are within the scope of this accreditation





## Section 1. Setup photos

#### 1.1 Radiated Front view – up to 30 MHz





#### 1.2 Radiated emissions - back view – up to 30 MHz





#### 1.3 Radiated emissions - Front view – above 30 MHz





#### 1.4 Radiated emissions back view – above 30 MHz





#### 1.5 Conducted emissions - Front view





#### 1.6 Conducted emissions - back view