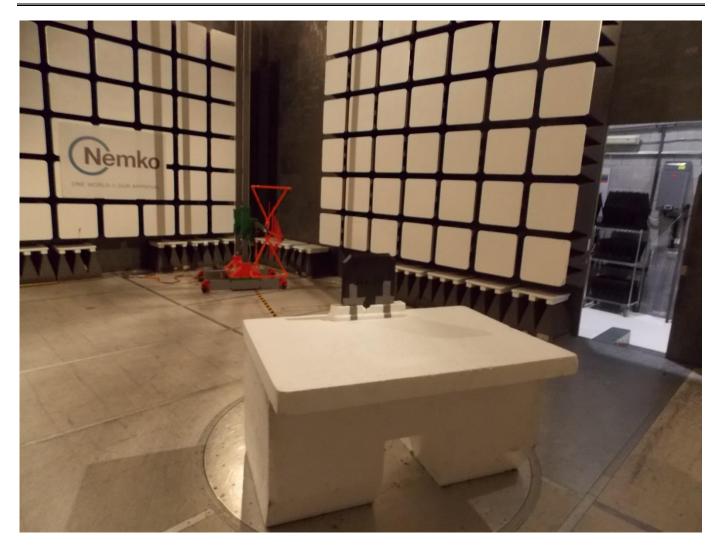

ROVAL



# Setup photos

### 412912-5R1ADWL

Date of issue: October 29, 2021

Applicant:

**GSI Electronics** 

Product:

Pig detection apparatus with telecommunication functionality using LFID at 134.2 KHz

Model:

Model variant:

EDGE GSF LFID W/ Auto Tuning EDGE ESF LFID W/ Auto Tuning

FCC ID:

2AFLZGSFLFIDAUT

IC Registration number: 11880A-GSFLFIDAUT

www.nemko.com

Nemko Canada Inc., a testing laboratory, is accredited by the Standards Council of Canada. The tests included in this report are within the scope of this accreditation





## Section 1. Setup photos

#### 1.1 Radiated Front view – up to 30 MHz





#### 1.2 Radiated emissions - back view – up to 30 MHz





#### 1.3 Radiated emissions - Front view – above 30 MHz





#### 1.4 Radiated emissions back view – above 30 MHz





#### 1.5 Conducted emissions - Front view





#### 1.6 Conducted emissions - back view