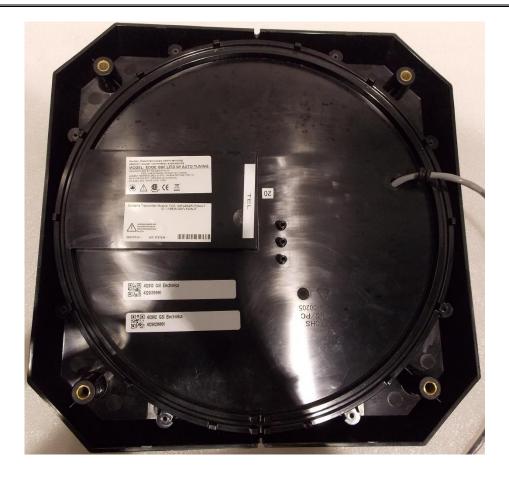

ONE WORLD OUR APPROVAL



# **External photos**

### 412912-4RADWL

Date of issue: August 10, 2021

Applicant:

**GSI Electronics** 

Product:

Pig detection apparatus with telecommunication functionality using LFID at 134.2 kHz

Model:

Model variant:

EDGE GSF LFID W/ Auto Tuning EDGE ESF LFID W/ Auto Tuning

FCC ID:

2AFLZGSFLFIDAUT

IC Registration number: 11880A-GSFLFIDAUT

www.nemko.com

Nemko Canada Inc., a testing laboratory, is accredited by the Standards Council of Canada. The tests included in this report are within the scope of this accreditation





## Section 1. External photos

#### 1.1 Top front view





#### 1.2 Top rear view





#### 1.3 Bottom view



#### 1.4 Side view