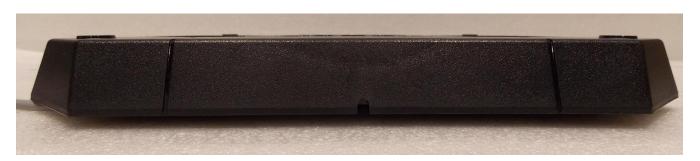

ONE WORLD OUR APPROVAL



# **External photos**

### 412912-4RADWL

Date of issue: August 10, 2021

Applicant:

**GSI Electronics** 

Product:

Pig detection apparatus with telecommunication functionality using LFID at 134.2 kHz

Model:

Model variant:

EDGE GSF LFID W/ Auto Tuning EDGE ESF LFID W/ Auto Tuning

FCC ID:

2AFLZGSFLFIDAUT

IC Registration number: 11880A-GSFLFIDAUT

www.nemko.com

Nemko Canada Inc., a testing laboratory, is accredited by the Standards Council of Canada. The tests included in this report are within the scope of this accreditation





## Section 1. External photos

#### 1.1 Top front view





#### 1.2 Top rear view





#### 1.3 Bottom view



#### 1.4 Side view