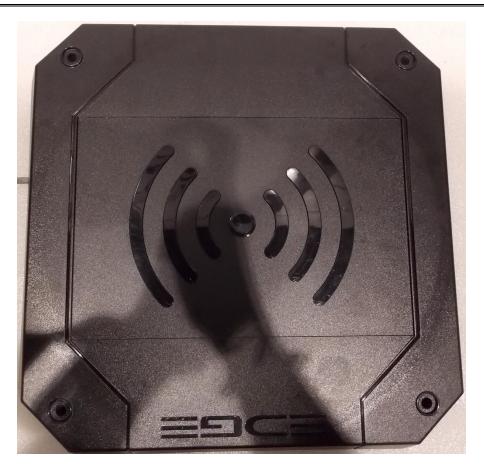

ONE WORLD OUR APPROVAL



# **External photos**

### 412912-4RADWL

Date of issue: August 10, 2021

Applicant:

**GSI Electronics** 

Product:

Pig detection apparatus with telecommunication functionality using LFID at 134.2 kHz

Model:

Model variant:

EDGE GSF LFID W/ Auto Tuning EDGE ESF LFID W/ Auto Tuning

FCC ID:

2AFLZGSFLFIDAUT

IC Registration number: 11880A-GSFLFIDAUT

www.nemko.com

Nemko Canada Inc., a testing laboratory, is accredited by the Standards Council of Canada. The tests included in this report are within the scope of this accreditation





## Section 1. External photos

#### 1.1 Top front view





#### 1.2 Top rear view





#### 1.3 Bottom view



#### 1.4 Side view