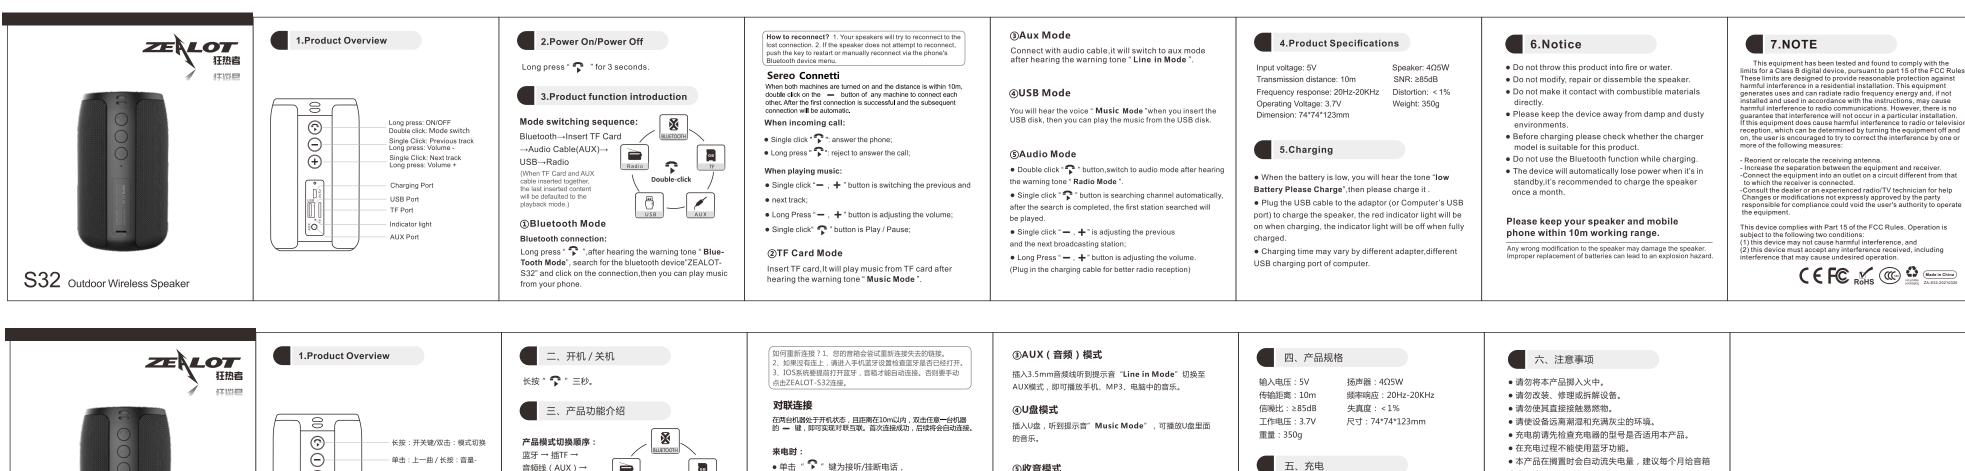

|    | 深圳市狂热者数码科技有限公司 | 文件编号 | KRZ-WI-RD-S32P003 | 比例 | 1:1        | 设计 |
|----|----------------|------|-------------------|----|------------|----|
| ±- |                | 版本状态 | A/0               | 单位 | MM         | 审核 |
| 3  | S32说明书排版设计     | 页次   | 第1页共1页            | 日期 | 2021.03.30 | 批准 |

## 2021.03.24:修改TWS描述 2021.03.30:增加警示标语





|   | 设计 | 贺少波 | 备注 | 材质: 60G书写纸     | 印刷:单色双面印刷             |  |
|---|----|-----|----|----------------|-----------------------|--|
|   | 审核 |     |    | 展开尺寸:456* 76mm | 折后尺寸:65* 75mm         |  |
| ) | 批准 |     |    | 折法:7折页         | 版本号 : ZA-S32-20210330 |  |

• 单击" 🝞 "为自动搜台,搜索完毕收音会播放搜到

● 如果电池电量不足时,会出现低电提示语音"Low Battery Please Charge" ,提示给产品充电。 ● 将USB线分别插入适配器(或电脑USB口)及机身 MICRO USB口,充电时指示红灯亮,充满电时灯熄灭。 ● 不同的适配器、电脑USB的充电接口,充电时间会因

此不同。

充电一次。

## 保持在您的手机10米范围内使用!

任何未经明确同意的更改或改装均可能导致用户丧失对设备 的操作权限。替换电池不当可能会有爆炸危险。