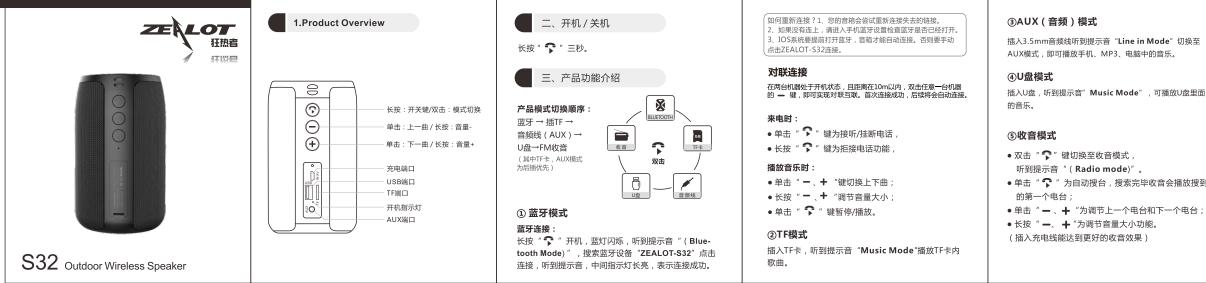

|    | 深圳市狂热者数码科技有限公司 | 文件编号 | KRZ-WI-RD-S32P003 | 比例 | 1:1        | 设计 |
|----|----------------|------|-------------------|----|------------|----|
| ±- |                | 版本状态 | A/0               | 单位 | MM         | 审核 |
| 3  | S32说明书排版设计     | 页次   | 第1页共1页            | 日期 | 2021.03.30 | 批准 |

## 2021.03.24:修改TWS描述 2021.03.30:增加警示标语





|   | 设计 | 贺少波 | 备注 | 材质: 60G书写纸     | 印刷:单色双面印刷             |  |
|---|----|-----|----|----------------|-----------------------|--|
|   | 审核 |     |    | 展开尺寸:456* 76mm | 折后尺寸:65* 75mm         |  |
| ) | 批准 |     |    | 折法:7折页         | 版本号 : ZA-S32-20210330 |  |

• 单击" 🝞 "为自动搜台,搜索完毕收音会播放搜到

● 如果电池电量不足时,会出现低电提示语音"Low Battery Please Charge" ,提示给产品充电。 ● 将USB线分别插入适配器(或电脑USB口)及机身 MICRO USB口,充电时指示红灯亮,充满电时灯熄灭。 ● 不同的适配器、电脑USB的充电接口,充电时间会因

此不同。

充电一次。

## 保持在您的手机10米范围内使用!

任何未经明确同意的更改或改装均可能导致用户丧失对设备 的操作权限。替换电池不当可能会有爆炸危险。