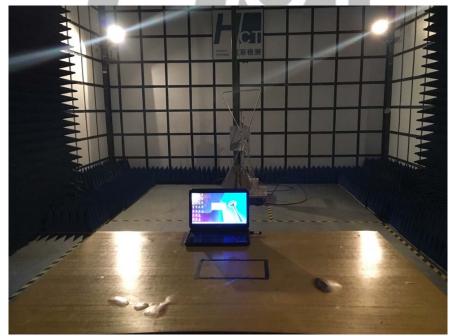

## FCC ID: 2AFIW-USB150 Test Setup Photos: GL-USB150 Radiated emission below 30MHz

Radiated emission 30MHz~1GHz

Shenzhen Hongcai Testing Technology Co., Ltd.

1st---3rd Floor, Building C,Shuanghuan Xin Yi Dai Hi---Tech Industrial Park, No.8 Baoging Road, Baolong Industrial Zone, Longgang District, Shenzhen City, P.R.China 518053 Tel: +86 755 86337020(60Lines) Fax: +86 755 86337028 Web: www.hct-test.com