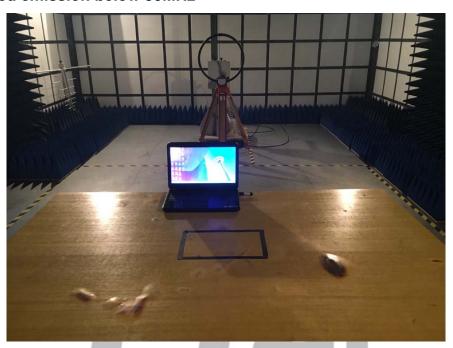

## FCC ID: 2AFIW-USB150 Test Setup Photos: GL-USB150 Radiated emission below 30MHz

Radiated emission 30MHz~1GHz

Shenzhen Hongcai Testing Technology Co., Ltd.

1st---3rd Floor, Building C,Shuanghuan Xin Yi Dai Hi---Tech Industrial Park, No.8 Baoging Road, Baolong Industrial Zone, Longgang District, Shenzhen City, P.R.China 518053 Tel: +86 755 86337020(60Lines) Fax: +86 755 86337028 Web: www.hct-test.com