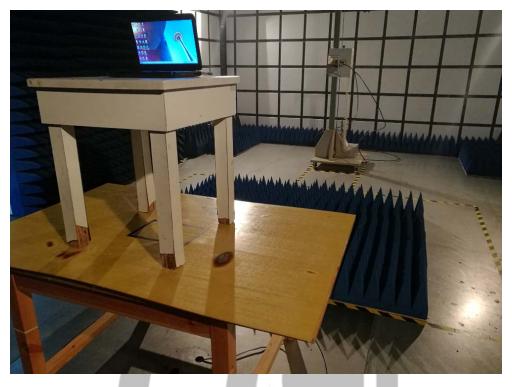

## FCC ID: 2AFIW-USB150 Test Setup Photos: GL-USB150 Radiated emission below 30MHz



Radiated emission 30MHz~1GHz



Shenzhen Hongcai Testing Technology Co., Ltd.

1st---3rd Floor, Building C,Shuanghuan Xin Yi Dai Hi---Tech Industrial Park, No.8 Baoging Road, Baolong Industrial Zone, Longgang District, Shenzhen City, P.R.China 518053 Tel: +86 755 86337020(60Lines) Fax: +86 755 86337028 Web: www.hct-test.com



## Radiated emission above 1GHz



## **Conducted emission**



Shenzhen Hongcai Testing Technology Co.,Ltd.

1st---3rd Floor, Building C,Shuanghuan Xin Yi Dai Hi---Tech Industrial Park, No.8 Baoging Road, Baolong Industrial Zone, Longgang District, Shenzhen City, P.R.China 518053 Tel: +86 755 86337020(60Lines) Fax: +86 755 86337028 Web: www.hct-test.com