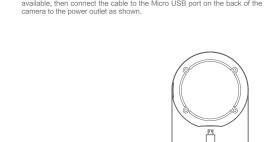

| 刀刀        |  |
|-----------|--|
| <b>玉线</b> |  |
| 与刀        |  |
| 干槽        |  |
| 半穿        |  |
| 合         |  |
|           |  |

4. Power on the Camera Place the camera close to the router, and make sure Wi-Fi access is available, then connect the cable to the Micro USB port on the back of the camera to the power outlet as shown. Follow the simple setup instruction on the app. You can configure multiple cameras one at a time.