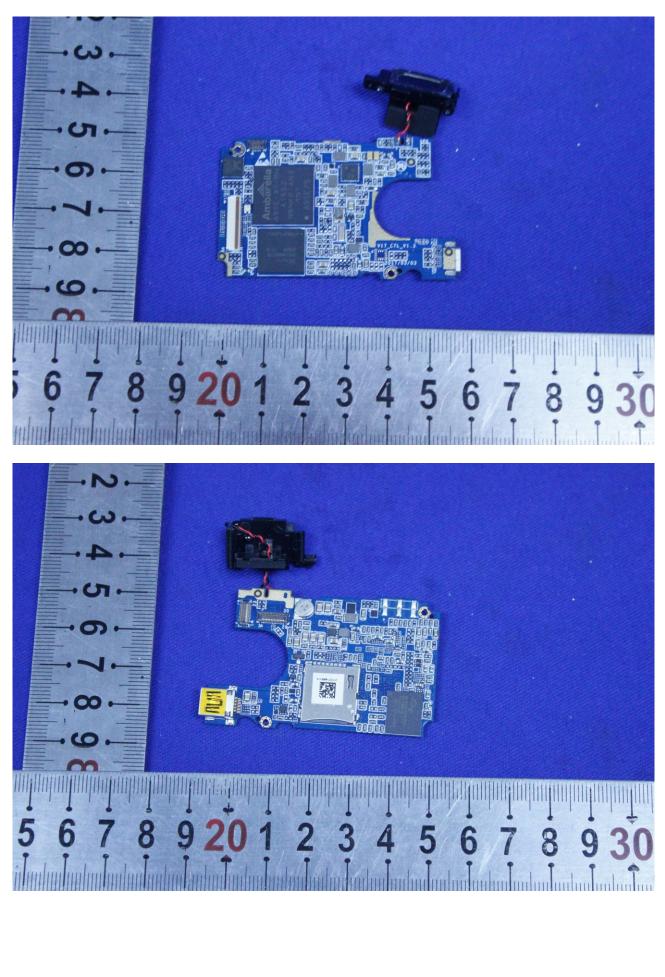

### **INTERNAL PHOTOGRAPHS OF EUT**

6 7 8 9 30 1 2 3 4 5 6 7 8 9 40 7 3 4 5 6 7 8 9 0 1 2 3 4 5 6 7 8 9 60 1 2 3 4 5 6 7 8 9 70 1 2 3 4 5 6 7 8 9 80 1 2 3 4 5 6 7 8 9 90 1 2 3 4 5 6 7 8

Date of Issue :April 25, 2017 FCC ID: 2AFIB-YVR1717