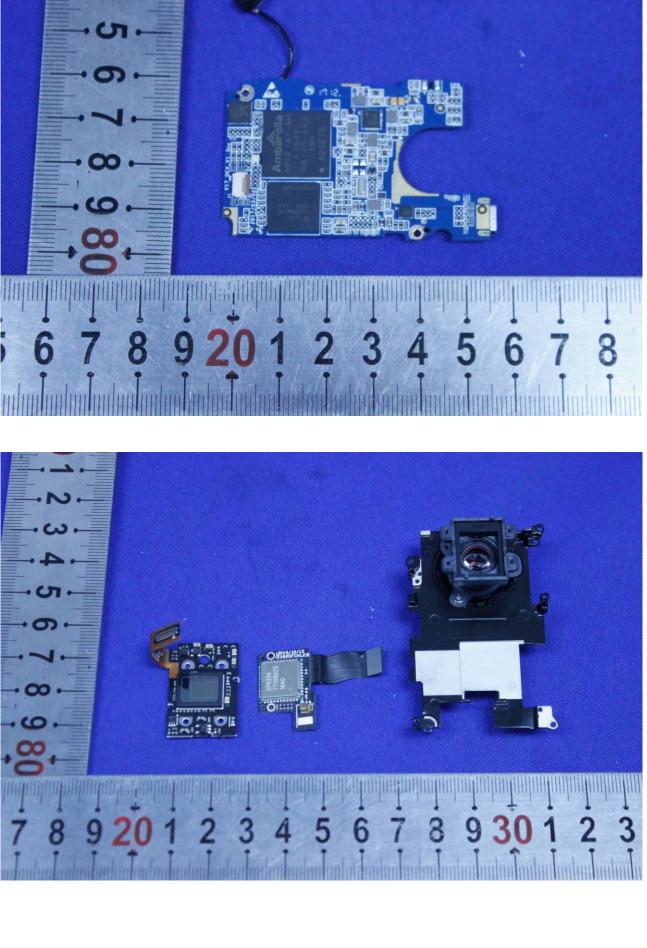

### **INTERNAL PHOTOGRAPHS OF EUT**

6 7 8 9 30 1 2 3 4 5 6 7 8 9 40 7 3 4 5 6 7 8 9 0 1 2 3 4 5 6 7 8 9 60 1 2 3 4 5 6 7 8 9 70 1 2 3 4 5 6 7 8 9 80 1 2 3 4 5 6 7 8 9 90 1 2 3 4 5 6 7 8

Date of Issue :April 25, 2017 FCC ID: 2AFIB-YVR1717