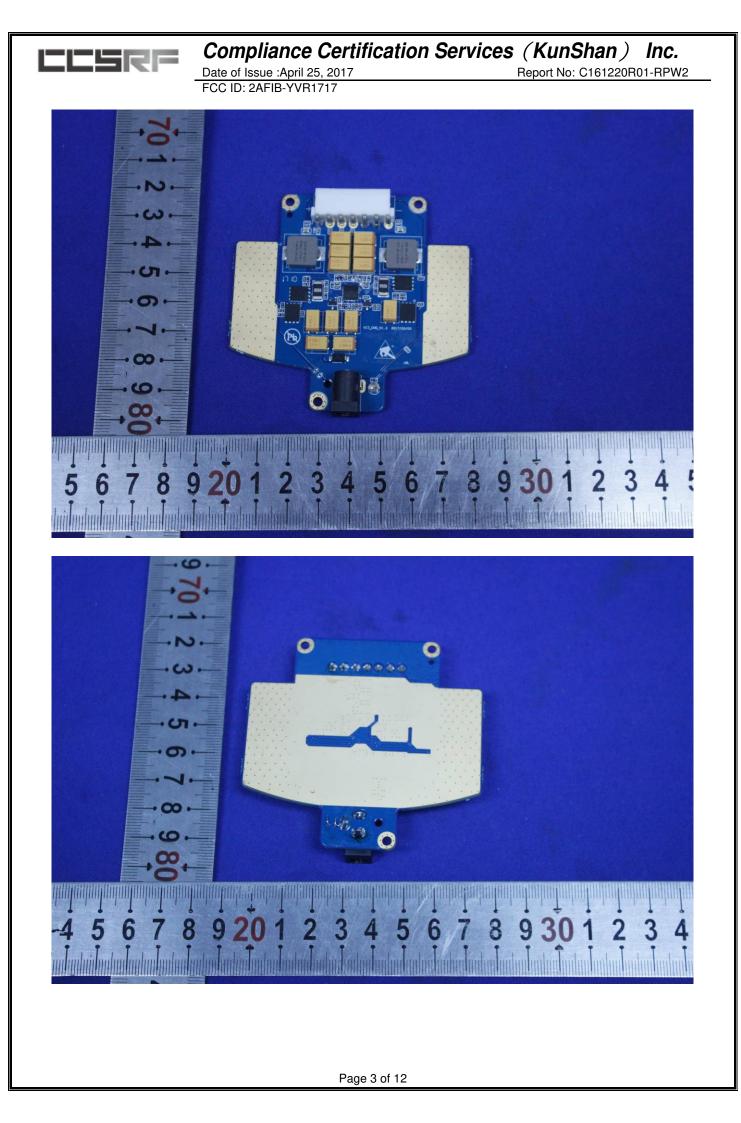

Date of Issue :April 25, 2017 FCC ID: 2AFIB-YVR1717 Report No: C161220R01-RPW2

Date of Issue :April 25, 2017 FCC ID: 2AFIB-YVR1717