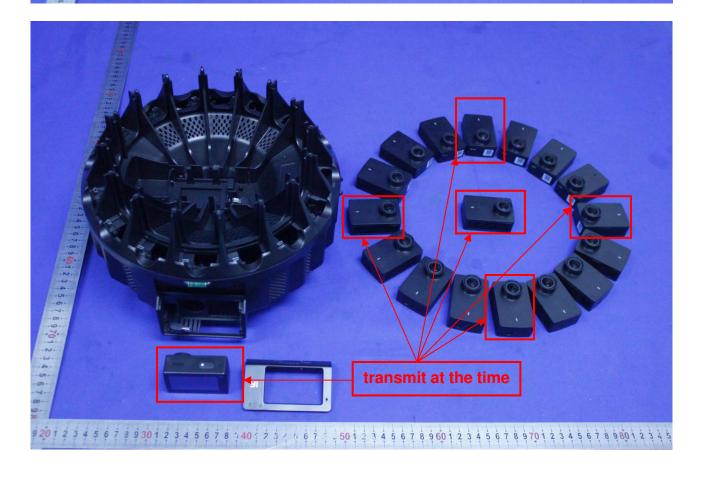

### **INTERNAL PHOTOGRAPHS OF EUT**

6 7 8 9 30 1 2 3 4 5 6 7 8 9 40 7 3 4 5 6 7 8 9 0 1 2 3 4 5 6 7 8 9 60 1 2 3 4 5 6 7 8 9 70 1 2 3 4 5 6 7 8 9 80 1 2 3 4 5 6 7 8 9 90 1 2 3 4 5 6 7 8

Date of Issue :April 25, 2017 FCC ID: 2AFIB-YVR1717