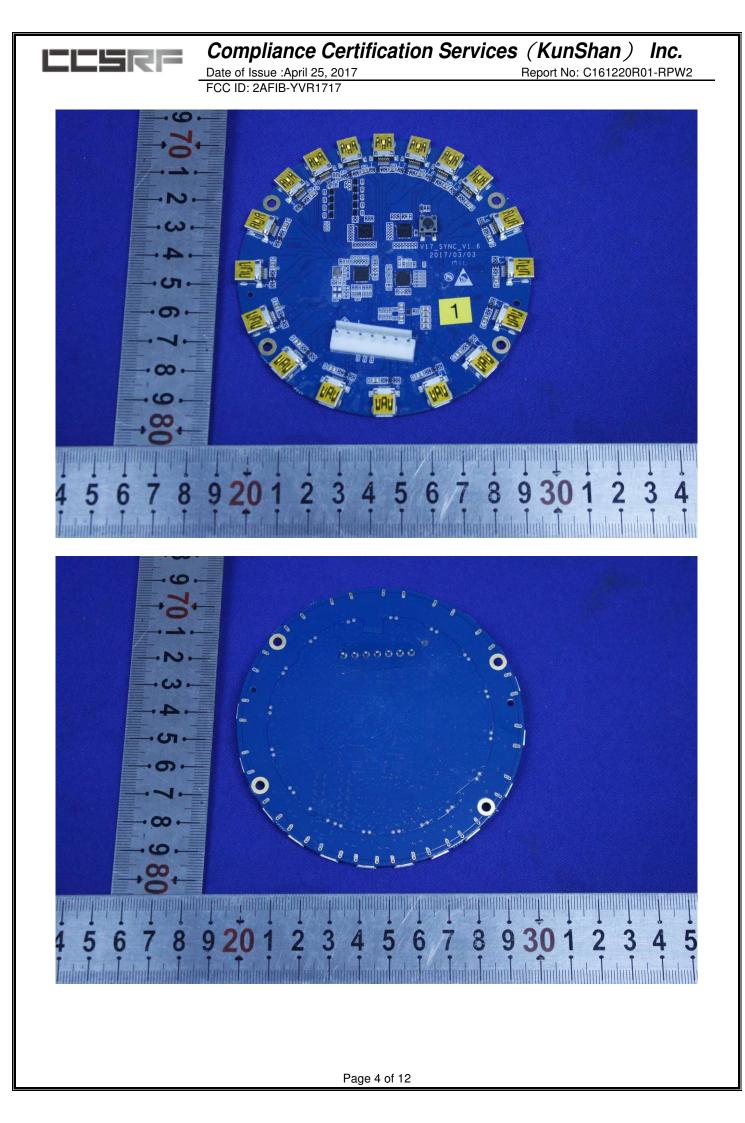

### **INTERNAL PHOTOGRAPHS OF EUT**

6 7 8 9 30 1 2 3 4 5 6 7 8 9 40 7 3 4 5 6 7 8 9 0 1 2 3 4 5 6 7 8 9 60 1 2 3 4 5 6 7 8 9 70 1 2 3 4 5 6 7 8 9 80 1 2 3 4 5 6 7 8 9 90 1 2 3 4 5 6 7 8

Date of Issue :April 25, 2017 FCC ID: 2AFIB-YVR1717