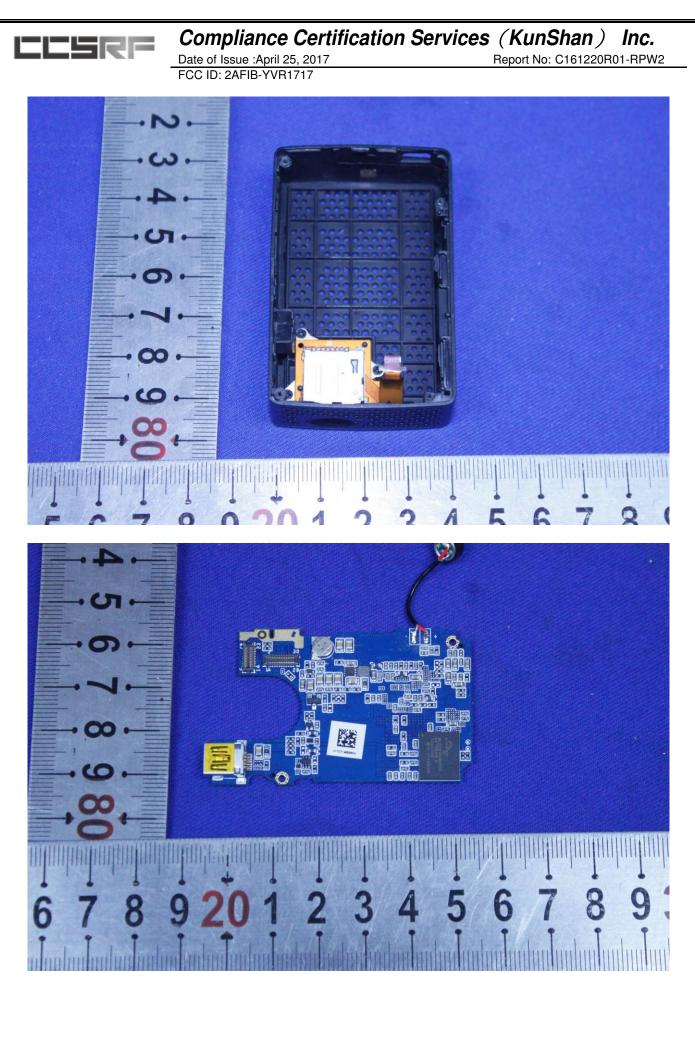

### **INTERNAL PHOTOGRAPHS OF EUT**

6 7 8 9 30 1 2 3 4 5 6 7 8 9 40 7 3 4 5 6 7 8 9 0 1 2 3 4 5 6 7 8 9 60 1 2 3 4 5 6 7 8 9 70 1 2 3 4 5 6 7 8 9 80 1 2 3 4 5 6 7 8 9 90 1 2 3 4 5 6 7 8

Date of Issue :April 25, 2017 FCC ID: 2AFIB-YVR1717