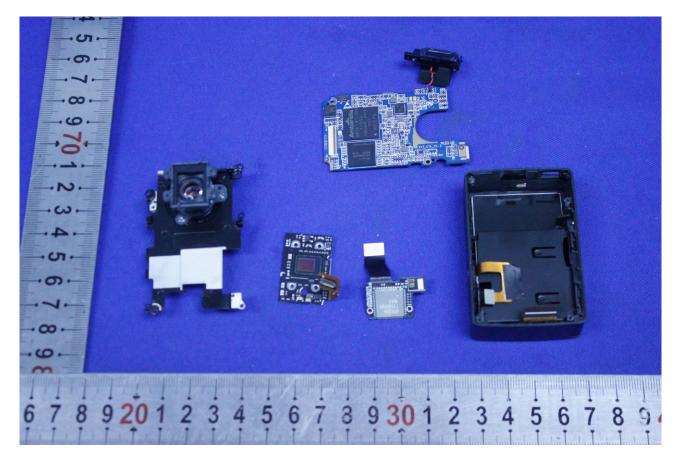

Date of Issue :April 25, 2017 FCC ID: 2AFIB-YVR1717 Report No: C161220R01-RPW2

Date of Issue :April 25, 2017 FCC ID: 2AFIB-YVR1717