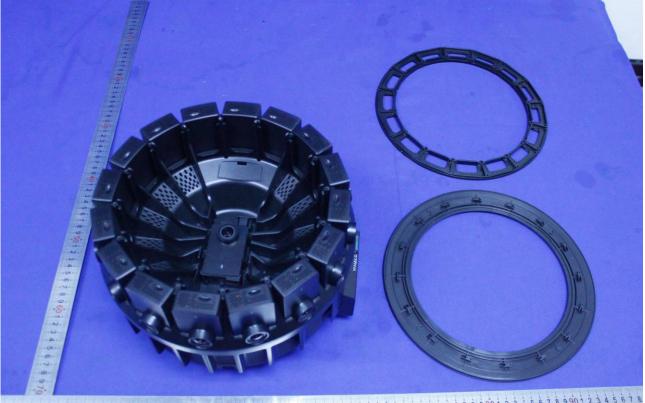

### **INTERNAL PHOTOGRAPHS OF EUT**

6 7 8 9 30 1 2 3 4 5 6 7 8 9 40 7 3 4 5 6 7 8 9 0 1 2 3 4 5 6 7 8 9 60 1 2 3 4 5 6 7 8 9 70 1 2 3 4 5 6 7 8 9 80 1 2 3 4 5 6 7 8 9 90 1 2 3 4 5 6 7 8

Date of Issue :April 25, 2017 FCC ID: 2AFIB-YVR1717