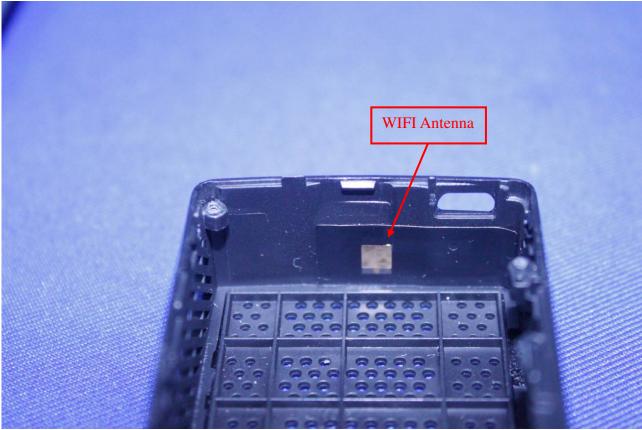

### **INTERNAL PHOTOGRAPHS OF EUT**

6 7 8 9 30 1 2 3 4 5 6 7 8 9 40 7 3 4 5 6 7 8 9 0 1 2 3 4 5 6 7 8 9 60 1 2 3 4 5 6 7 8 9 70 1 2 3 4 5 6 7 8 9 80 1 2 3 4 5 6 7 8 9 90 1 2 3 4 5 6 7 8

Date of Issue :April 25, 2017 FCC ID: 2AFIB-YVR1717