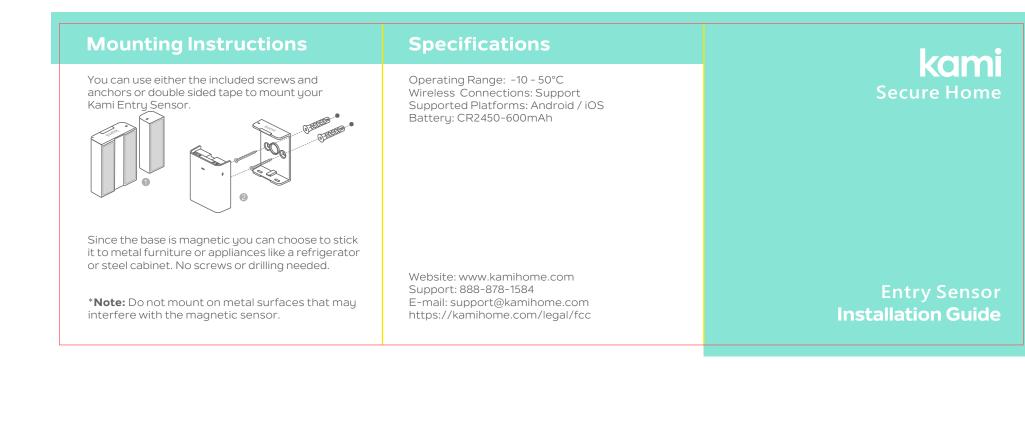

## SIDE-A:



## SIDE-B:



| 项目号 ▶ N20 | 项目名称 ► Kami Secure Home<br>Entry Semsor | 印刷颜色 ► PANTONE 331 U<br>PANTONE Cool Gray 11 C | 物料材质 ▶ 100g晨鸣云镜双胶 |
|-----------|-----------------------------------------|------------------------------------------------|-------------------|
| 设计于 ▶ 王伟  | 物料名称 ▶ 说明书                              | 成品尺寸 ▶ 85×85mm                                 | 特种工艺 ▶            |

|                   | kami                                                                                                                                                                           |
|-------------------|--------------------------------------------------------------------------------------------------------------------------------------------------------------------------------|
| 初刀                | 20