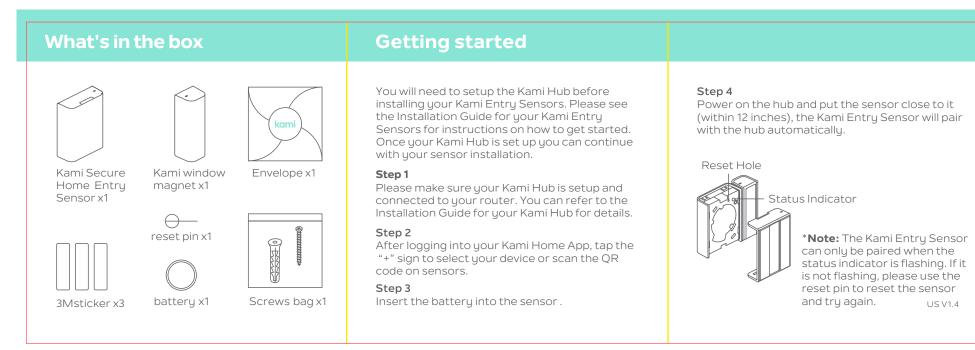

## SIDE-A:



## SIDE-B:



| 项目号 ▶ N20 | 项目名称 ► Kami Secure Home<br>Entry Semsor | 印刷颜色 ► PANTONE 331 U<br>PANTONE Cool Gray 11 C | 物料材质 ▶ 100g晨鸣云镜双胶 |
|-----------|-----------------------------------------|------------------------------------------------|-------------------|
| 设计于 ▶ 王伟  | 物料名称 ▶ 说明书                              | 成品尺寸 ▶ 85×85mm                                 | 特种工艺 ▶            |

|                   | kami                                                                                                                                                                           |
|-------------------|--------------------------------------------------------------------------------------------------------------------------------------------------------------------------------|
| 初刀