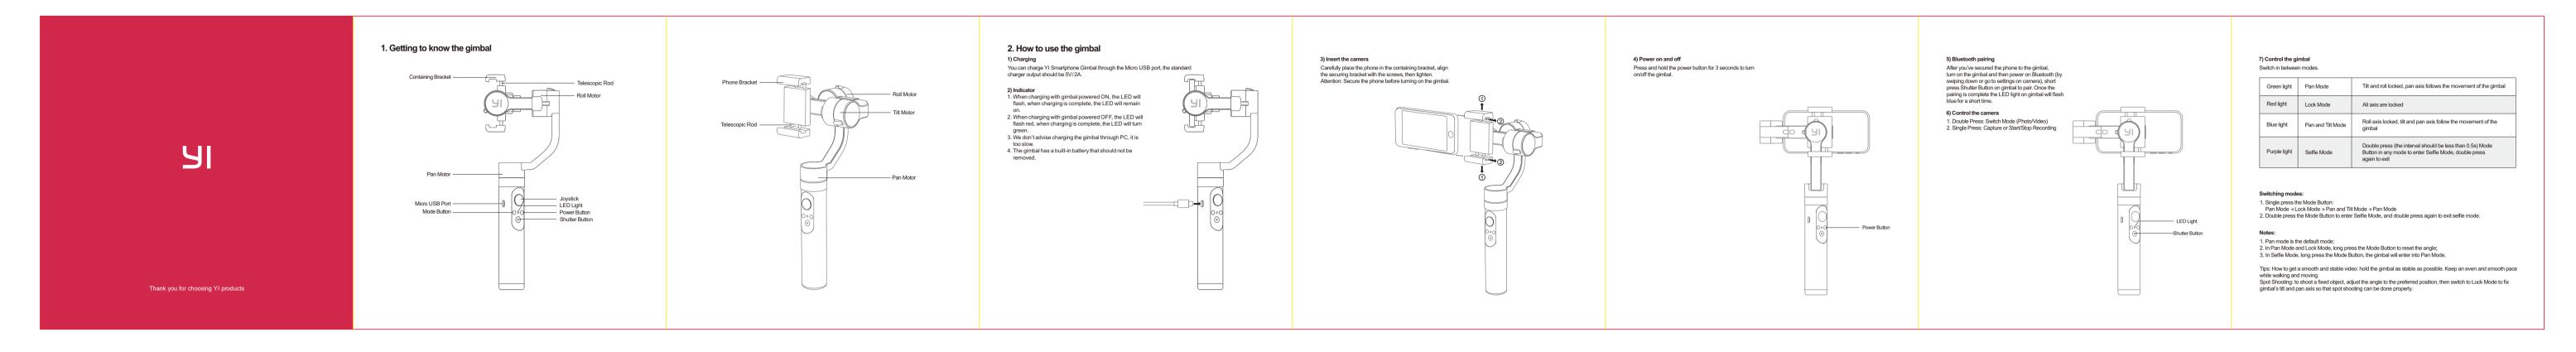

2017-11-20 V1.1

## 正面:





## 折叠图:



印刷公差≤0.5mm SCALE 1:1

| 切刀 |  |
|----|--|
| 压线 |  |
| 齿刀 |  |
| 开槽 |  |
| 半穿 |  |
| 粘合 |  |
|    |  |

| 部门总          | 监▶ | • |
|--------------|----|---|
| <b>¹≅</b> 4⊓ |    |   |

审核人员

设计主管 ▶

产品经理▶

质量工程 ▶

认证工程 ▶

软件测试 ▶

| <b>项目号 ▶</b> B19 | 项目名称 ▶ 小蚁相机云台   | PANTONE 1925C+ K 印刷颜色 ▶ PANTONE Cool Gray 11C | <b>物料材质 ▶</b> 105g 无光铜 | <b>图号</b> ▶ B19 | 通知                                |
|------------------|-----------------|-----------------------------------------------|------------------------|-----------------|-----------------------------------|
| <b>设计于 ▶</b> 王伟  | 物料名称 ▶ 说明书(英文版) | 成品尺寸 ▶ 100×100mm (折页)                         | 特种工艺▶ 风琴折              | 料号 ▶ 6099B19    | <ul><li>项目组</li><li>采购组</li></ul> |

知人员

目经理▶ 购经理▶