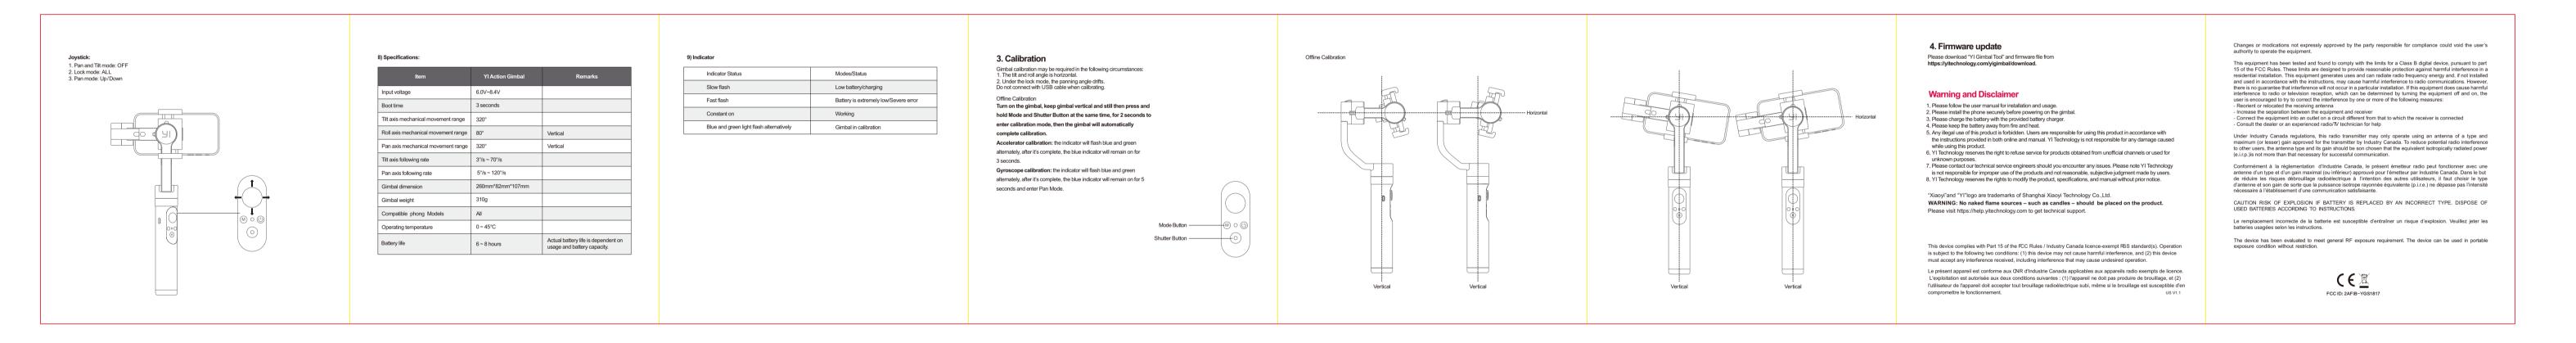

2017-11-20 V1.1

## 正面:





## 折叠图:



印刷公差≤0.5mm SCALE 1:1

| 切刀 |  |
|----|--|
| 压线 |  |
| 齿刀 |  |
| 开槽 |  |
| 半穿 |  |
| 粘合 |  |
|    |  |

| 部门总          | 监▶ | • |
|--------------|----|---|
| <b>¹≅</b> 4⊓ |    |   |

审核人员

设计主管 ▶

产品经理▶

质量工程 ▶

认证工程 ▶

软件测试 ▶

| <b>项目号 ▶</b> B19 | 项目名称 ▶ 小蚁相机云台   | PANTONE 1925C+ K 印刷颜色 ▶ PANTONE Cool Gray 11C | <b>物料材质 ▶</b> 105g 无光铜 | <b>图号</b> ▶ B19 | 通知                                |
|------------------|-----------------|-----------------------------------------------|------------------------|-----------------|-----------------------------------|
| <b>设计于 ▶</b> 王伟  | 物料名称 ▶ 说明书(英文版) | 成品尺寸 ▶ 100×100mm (折页)                         | 特种工艺▶ 风琴折              | 料号 ▶ 6099B19    | <ul><li>项目组</li><li>采购组</li></ul> |

知人员

目经理▶ 购经理▶