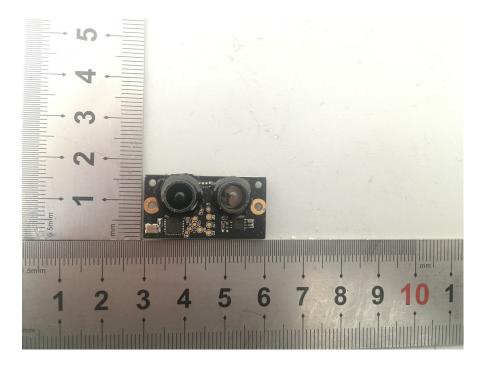

## **EUT – Cover off View-11**

**EUT – Cover off View-12** 

**EUT – Wi-Fi Antenna View** 

**EUT – PCB-5 Top View** 

**EUT – PCB-5 Bottom View** 

**EUT – Cover off View-13** 

**EUT – PCB-5 Top View** 

**EUT – Cover off View-14** 