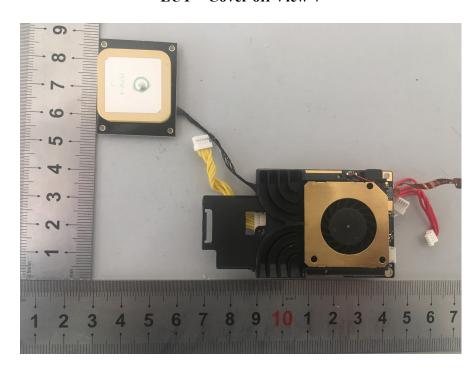

## **EUT – Cover off View-11**

**EUT – Cover off View-12** 

**EUT – Wi-Fi Antenna View** 

**EUT – PCB-5 Top View** 

**EUT – PCB-5 Bottom View** 

**EUT – Cover off View-13** 

**EUT – PCB-5 Top View** 

**EUT – Cover off View-14** 