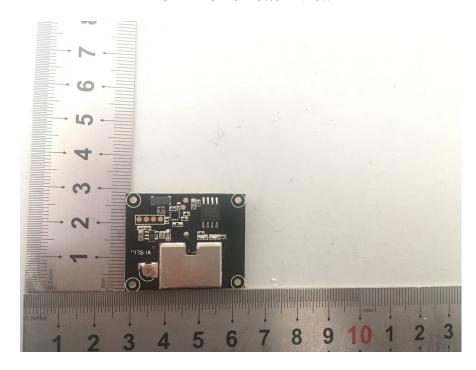

**EUT – PCB-1 Bottom View** 

**EUT – PCB-1 Bottom Shielding off View** 

**EUT – Cover off View-6** 

**EUT – PCB-2 View** 

**EUT – Cover off View-7** 

**EUT – Cover off View-8** 

**EUT – PCB-3 Top View** 

**EUT – PCB-3 Bottom View** 