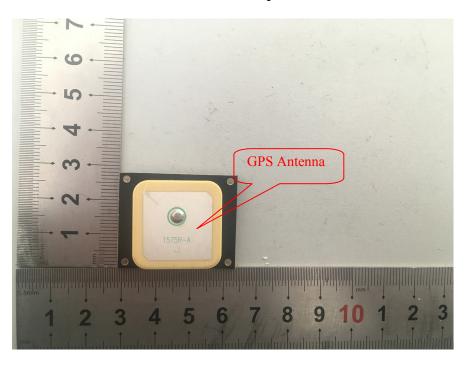

## **EUT – Cover off View-11**

**EUT – Cover off View-12** 

**EUT – Wi-Fi Antenna View** 

**EUT – PCB-5 Top View** 

**EUT – PCB-5 Bottom View** 

**EUT – Cover off View-13** 

**EUT – PCB-5 Top View** 

**EUT – Cover off View-14** 