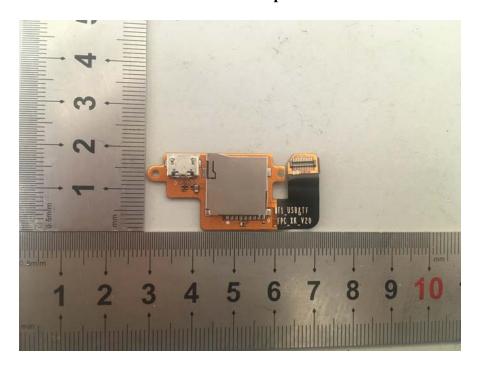

## **EUT – Cover off View-11**

**EUT – Cover off View-12** 

**EUT – Wi-Fi Antenna View** 

**EUT – PCB-5 Top View** 

**EUT – PCB-5 Bottom View** 

**EUT – Cover off View-13** 

**EUT – PCB-5 Top View** 

**EUT – Cover off View-14** 