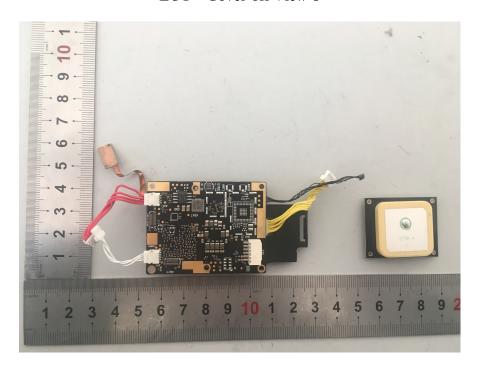

## **EUT – Cover off View-11**

**EUT – Cover off View-12** 

**EUT – Wi-Fi Antenna View** 

**EUT – PCB-5 Top View** 

**EUT – PCB-5 Bottom View** 

**EUT – Cover off View-13** 

**EUT – PCB-5 Top View** 

**EUT – Cover off View-14** 