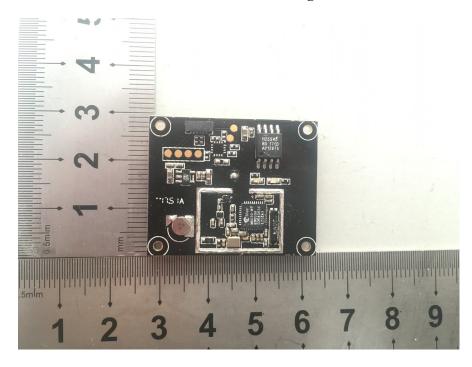

**EUT – PCB-1 Bottom View** 

**EUT – PCB-1 Bottom Shielding off View** 

**EUT – Cover off View-6** 

**EUT – PCB-2 View** 

**EUT – Cover off View-7** 

**EUT – Cover off View-8** 

**EUT – PCB-3 Top View** 

**EUT – PCB-3 Bottom View** 