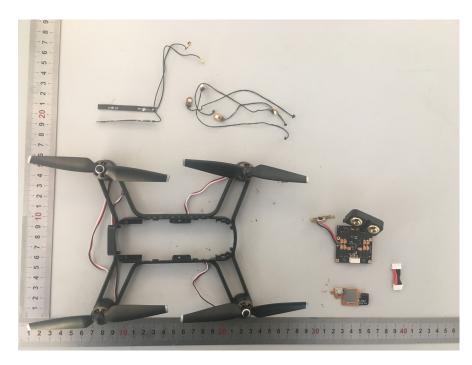

**EUT – PCB-3 Bottom Shielding off View** 

**EUT – Cover off View-9** 

**EUT – PCB-4 Top View** 

**EUT – PCB-4 Top Shielding off View** 

**EUT – PCB-4 Top Bottom View** 

**EUT – Cover off View-10** 

## **EUT – Cover off View-11**

**EUT – Cover off View-12** 

**EUT – Wi-Fi Antenna View** 

**EUT – PCB-5 Top View** 

**EUT – PCB-5 Bottom View** 

**EUT – Cover off View-13** 

**EUT – PCB-5 Top View** 

**EUT – Cover off View-14** 