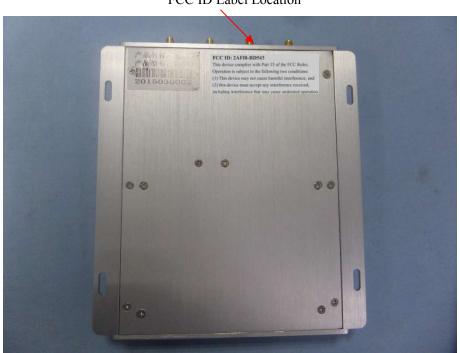

## **FCC ID: 2AFI8-RD543**

This device complies with Part 15 of the FCC Rules. Operation is subject to the following two conditions:

- (1) This device may not cause harmful interference, and
- (2) this device must accept any interference received, including interference that may cause undesired operation.

## **Proposed Label Location on EUT**

FCC ID Label Location