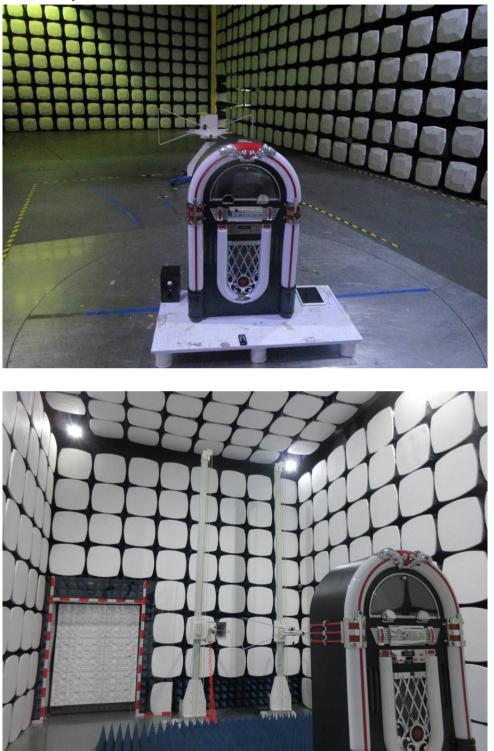

## SGS-CSTC Standards Technical Services Co., Ltd. **Guangzhou Branch**

Page: 4 of 4

**Radiated Spurious Emissions** 

Remark: The transmitter part of the EUT was kept on the high 1.5m above 1GHz according to the lifting platform during the test.