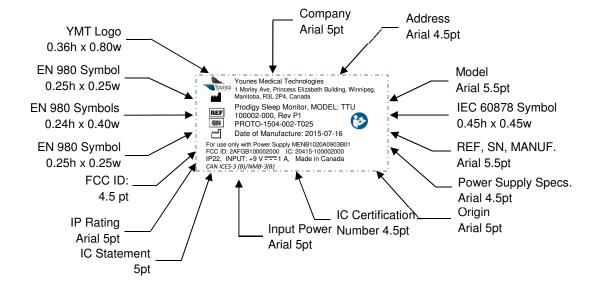

## NOTES:

- Label is printed on RippedSheets.com Outdoor Indoor Gray Polyester Perm Adhesive, part number 102260, label stock, or equivalent.
- Label size: 1" (25.4mm)h x 2" (50.8mm)w with no border line
- The label below is an example and all dimensions are in cm.