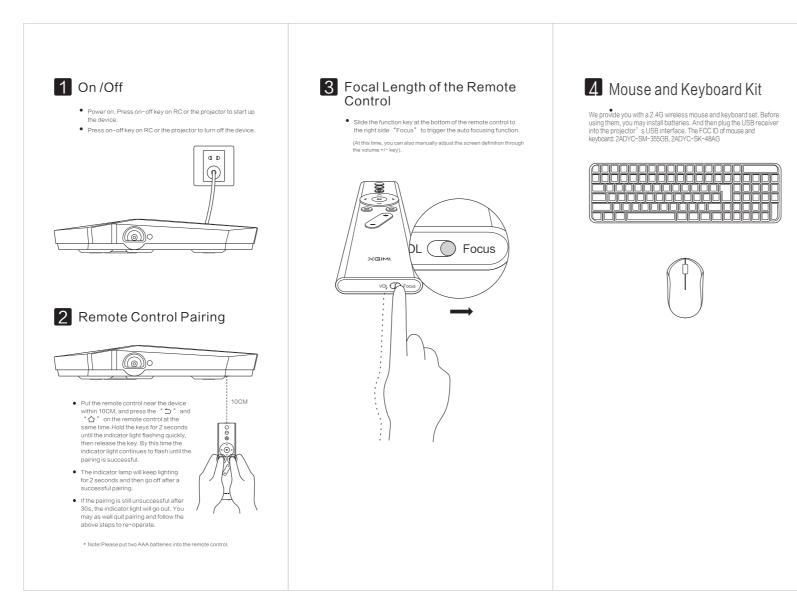

| Important Notic | es |
|-----------------|----|
|-----------------|----|

### How to use the device correctly?

- Do not put the camera toward any people's eyes in case the strong light damages the eyes.
- Do not block the air inlet / outlet of the device so as to make sure the device cooling properly.
- Do not use paper, cloth and other cleaning tools to wipe the lens directly lest scratching the lens; The dust on the lens surface shall be cleared away by blowing clean air.
- Do not use chemicals, detergents or water to clean the device in case that rain, moisture and minerals-bearing liquid might erode the circuit board.
- Keep the device and its parts and accessories out of the reach of children.
- Make sure the device is used in a dry and ventilated environment. Do not store the de