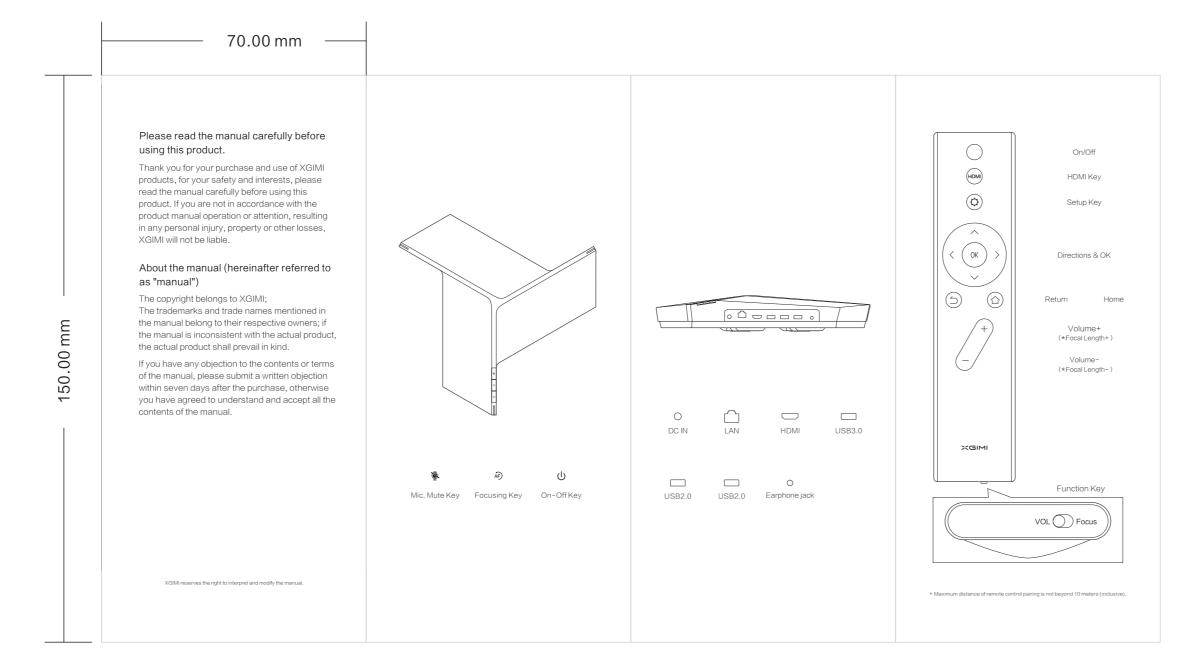

| Important Notic | es |
|-----------------|----|
|-----------------|----|

### How to use the device correctly?

- Do not put the camera toward any people's eyes in case the strong light damages the eyes.
- Do not block the air inlet / outlet of the device so as to make sure the device cooling properly.
- Do not use paper, cloth and other cleaning tools to wipe the lens directly lest scratching the lens; The dust on the lens surface shall be cleared away by blowing clean air.
- Do not use chemicals, detergents or water to clean the device in case that rain, moisture and minerals-bearing liquid might erode the circuit board.
- Keep the device and its parts and accessories out of the reach of children.
- Make sure the device is used in a dry and ventilated environment. Do not store the