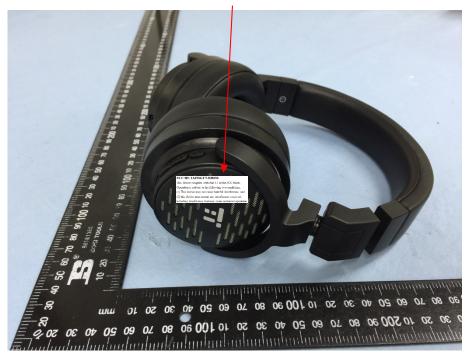

## **EXHIBIT 1- PRODUCT LABELING**

## **Proposed FCCID Label Format**

FCC ID: 2AFDGTT-BH030 This device complies with Part 15 of the FCC Rules. Operation is subject to the following two conditions: (1) This device may not cause harmful interference, and (2) this device must accept any interference received, including interference that may cause undesired operation.

<u>Specifications</u>: Text is Black in color and justified. Labels are printed in indelible ink on permanent adhesive silk-screened onto the EUT or shall be affixed at a conspicuous location on the EUT.

## **Proposed Label Location on EUT**



FCC ID Label Location