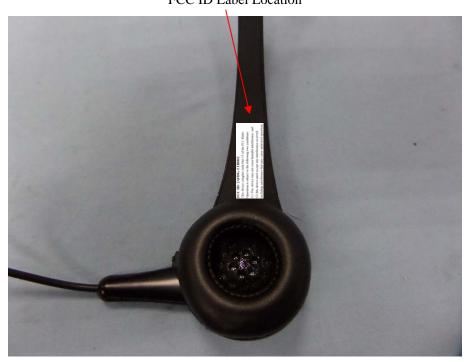

## **EXHIBIT 1 - PRODUCT LABELING**

## **Proposed FCC ID Label Format**

## FCC ID: 2AFDG-TTBH02

This device complies with Part 15 of the FCC Rules. Operation is subject to the following two conditions:

- (1) This device may not cause harmful interference, and
- (2) this device must accept any interference received, including interference that may cause undesired operation.

<u>Specifications</u>: Text is Black in color and justified. Labels are printed in indelible ink on permanent adhesive silk-screened onto the EUT or shall be affixed at a conspicuous location on the EUT.

## **Proposed Label Location on EUT**



FCC ID Label Location