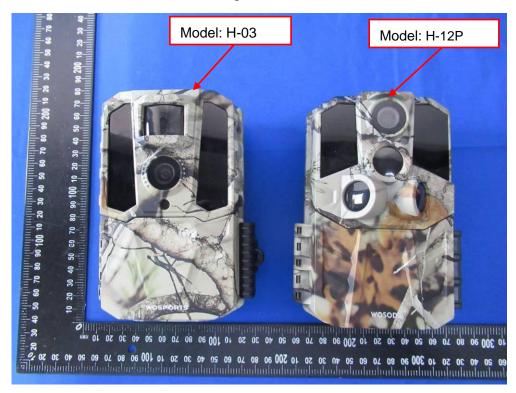

- a. The RF circuits of different models are the same.
- b. Their Bluetooth antenna and wifi antenna have the same size and gain.
- c. The appearance of H-03 and H-12P is different, mainly because the appearance color is different from the position of camera and sensor. The functions between models are the same.

The appearance difference is shown in the figure below:

Signature: Wang xing Yu

| Name         | Wangxing Yu                                              |
|--------------|----------------------------------------------------------|
| Position     | Manager                                                  |
| Company Name | Shenzhen Longzhiyuan Technology Co., Ltd.                |
| Address      | 2F & 5F, Bldg #2, Zhuangbian 2nd Industrial Park, Hezhou |
|              | Community, Hangcheng, Bao'an, Shenzhen City, China       |
| Tel          | 0755-27948826-830                                        |
| Fax          | 0755-27948676                                            |
| Email        | sale-7@szlongzy.com                                      |